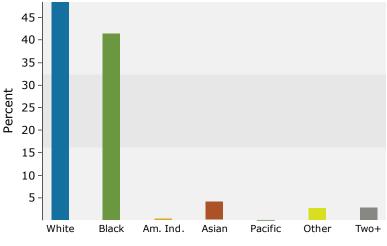

#### Prepared by Esri

Latitude: 34.92311 Longitude: -81.98013

| Summary                                                                                                                                                                                                                                              | Cor                                                                                                                                | nsus 2010                                                                                                                            |                                                                                                                                                        | 2015                                                                                                                                               |                                                                                                                                                                               | 2020                                                                                                                               |
|------------------------------------------------------------------------------------------------------------------------------------------------------------------------------------------------------------------------------------------------------|------------------------------------------------------------------------------------------------------------------------------------|--------------------------------------------------------------------------------------------------------------------------------------|--------------------------------------------------------------------------------------------------------------------------------------------------------|----------------------------------------------------------------------------------------------------------------------------------------------------|-------------------------------------------------------------------------------------------------------------------------------------------------------------------------------|------------------------------------------------------------------------------------------------------------------------------------|
| Population                                                                                                                                                                                                                                           | Cer                                                                                                                                | 6,825                                                                                                                                |                                                                                                                                                        | 6,883                                                                                                                                              |                                                                                                                                                                               | 7,122                                                                                                                              |
| Households                                                                                                                                                                                                                                           |                                                                                                                                    | 2,928                                                                                                                                |                                                                                                                                                        | 2,960                                                                                                                                              |                                                                                                                                                                               | 3,069                                                                                                                              |
| Families                                                                                                                                                                                                                                             |                                                                                                                                    | 1,834                                                                                                                                |                                                                                                                                                        | 1,833                                                                                                                                              |                                                                                                                                                                               | 1,885                                                                                                                              |
| Average Household Size                                                                                                                                                                                                                               |                                                                                                                                    | 2.33                                                                                                                                 |                                                                                                                                                        | 2.32                                                                                                                                               |                                                                                                                                                                               | 2.32                                                                                                                               |
| Owner Occupied Housing Units                                                                                                                                                                                                                         |                                                                                                                                    | 1,439                                                                                                                                |                                                                                                                                                        | 1,368                                                                                                                                              |                                                                                                                                                                               | 1,387                                                                                                                              |
| Renter Occupied Housing Units                                                                                                                                                                                                                        |                                                                                                                                    | 1,489                                                                                                                                |                                                                                                                                                        | 1,592                                                                                                                                              |                                                                                                                                                                               | 1,681                                                                                                                              |
| Median Age                                                                                                                                                                                                                                           |                                                                                                                                    | 33.9                                                                                                                                 |                                                                                                                                                        | 34.4                                                                                                                                               |                                                                                                                                                                               | 34.9                                                                                                                               |
| Trends: 2015 - 2020 Annual Rate                                                                                                                                                                                                                      |                                                                                                                                    | Area                                                                                                                                 |                                                                                                                                                        | State                                                                                                                                              |                                                                                                                                                                               | National                                                                                                                           |
| Population                                                                                                                                                                                                                                           |                                                                                                                                    | 0.69%                                                                                                                                |                                                                                                                                                        | 0.99%                                                                                                                                              |                                                                                                                                                                               | 0.75%                                                                                                                              |
| Households                                                                                                                                                                                                                                           |                                                                                                                                    | 0.73%                                                                                                                                |                                                                                                                                                        | 1.05%                                                                                                                                              |                                                                                                                                                                               | 0.77%                                                                                                                              |
| Families                                                                                                                                                                                                                                             |                                                                                                                                    | 0.56%                                                                                                                                |                                                                                                                                                        | 0.94%                                                                                                                                              |                                                                                                                                                                               | 0.69%                                                                                                                              |
| Owner HHs                                                                                                                                                                                                                                            |                                                                                                                                    | 0.28%                                                                                                                                |                                                                                                                                                        | 1.03%                                                                                                                                              |                                                                                                                                                                               | 0.70%                                                                                                                              |
| Median Household Income                                                                                                                                                                                                                              |                                                                                                                                    | 2.46%                                                                                                                                |                                                                                                                                                        | 2.94%                                                                                                                                              |                                                                                                                                                                               | 2.66%                                                                                                                              |
|                                                                                                                                                                                                                                                      |                                                                                                                                    |                                                                                                                                      | 20                                                                                                                                                     | 15                                                                                                                                                 | 20                                                                                                                                                                            | 20                                                                                                                                 |
| Households by Income                                                                                                                                                                                                                                 |                                                                                                                                    |                                                                                                                                      | Number                                                                                                                                                 | Percent                                                                                                                                            | Number                                                                                                                                                                        | Percent                                                                                                                            |
| <\$15,000                                                                                                                                                                                                                                            |                                                                                                                                    |                                                                                                                                      | 456                                                                                                                                                    | 15.4%                                                                                                                                              | 446                                                                                                                                                                           | 14.5%                                                                                                                              |
| \$15,000 - \$24,999                                                                                                                                                                                                                                  |                                                                                                                                    |                                                                                                                                      | 343                                                                                                                                                    | 11.6%                                                                                                                                              | 264                                                                                                                                                                           | 8.6%                                                                                                                               |
| \$25,000 - \$34,999                                                                                                                                                                                                                                  |                                                                                                                                    |                                                                                                                                      | 481                                                                                                                                                    | 16.3%                                                                                                                                              | 457                                                                                                                                                                           | 14.9%                                                                                                                              |
| \$35,000 - \$49,999                                                                                                                                                                                                                                  |                                                                                                                                    |                                                                                                                                      | 474                                                                                                                                                    | 16.0%                                                                                                                                              | 489                                                                                                                                                                           | 15.9%                                                                                                                              |
| \$50,000 - \$74,999                                                                                                                                                                                                                                  |                                                                                                                                    |                                                                                                                                      | 557                                                                                                                                                    | 18.8%                                                                                                                                              | 631                                                                                                                                                                           | 20.6%                                                                                                                              |
| \$75,000 - \$99,999                                                                                                                                                                                                                                  |                                                                                                                                    |                                                                                                                                      | 353                                                                                                                                                    | 11.9%                                                                                                                                              | 418                                                                                                                                                                           | 13.6%                                                                                                                              |
| \$100,000 - \$149,999                                                                                                                                                                                                                                |                                                                                                                                    |                                                                                                                                      | 227                                                                                                                                                    | 7.7%                                                                                                                                               | 276                                                                                                                                                                           | 9.0%                                                                                                                               |
| \$150,000 - \$199,999                                                                                                                                                                                                                                |                                                                                                                                    |                                                                                                                                      | 42                                                                                                                                                     | 1.4%                                                                                                                                               | 56                                                                                                                                                                            | 1.8%                                                                                                                               |
| \$200,000+                                                                                                                                                                                                                                           |                                                                                                                                    |                                                                                                                                      | 27                                                                                                                                                     | 0.9%                                                                                                                                               | 32                                                                                                                                                                            | 1.0%                                                                                                                               |
|                                                                                                                                                                                                                                                      |                                                                                                                                    |                                                                                                                                      |                                                                                                                                                        |                                                                                                                                                    |                                                                                                                                                                               |                                                                                                                                    |
| Median Household Income                                                                                                                                                                                                                              |                                                                                                                                    |                                                                                                                                      | \$40,114                                                                                                                                               |                                                                                                                                                    | \$45,287                                                                                                                                                                      |                                                                                                                                    |
| Average Household Income                                                                                                                                                                                                                             |                                                                                                                                    |                                                                                                                                      | \$51,367                                                                                                                                               |                                                                                                                                                    | \$57,013                                                                                                                                                                      |                                                                                                                                    |
| Per Capita Income                                                                                                                                                                                                                                    |                                                                                                                                    |                                                                                                                                      | \$22,011                                                                                                                                               |                                                                                                                                                    | \$24,471                                                                                                                                                                      | ~~                                                                                                                                 |
| Deputation by Are                                                                                                                                                                                                                                    | Census 20<br>Number                                                                                                                | Percent                                                                                                                              | 20<br>Number                                                                                                                                           | 15<br>Percent                                                                                                                                      | 20<br>Number                                                                                                                                                                  | 20<br>Percent                                                                                                                      |
| Population by Age<br>0 - 4                                                                                                                                                                                                                           | 493                                                                                                                                | 7.2%                                                                                                                                 | 489                                                                                                                                                    | 7.1%                                                                                                                                               | 508                                                                                                                                                                           | 7.1%                                                                                                                               |
| 5 - 9                                                                                                                                                                                                                                                | 493                                                                                                                                | 6.6%                                                                                                                                 | 469                                                                                                                                                    | 6.6%                                                                                                                                               | 463                                                                                                                                                                           | 6.5%                                                                                                                               |
| 10 - 14                                                                                                                                                                                                                                              | 480                                                                                                                                | 7.0%                                                                                                                                 | 428                                                                                                                                                    | 6.2%                                                                                                                                               | 437                                                                                                                                                                           | 6.1%                                                                                                                               |
| 15 - 19                                                                                                                                                                                                                                              | 503                                                                                                                                | 7.4%                                                                                                                                 | 433                                                                                                                                                    | 6.3%                                                                                                                                               |                                                                                                                                                                               | 5.6%                                                                                                                               |
| 20 - 24                                                                                                                                                                                                                                              |                                                                                                                                    |                                                                                                                                      |                                                                                                                                                        |                                                                                                                                                    | 396                                                                                                                                                                           |                                                                                                                                    |
| 20 21                                                                                                                                                                                                                                                | 587                                                                                                                                | 8 5%                                                                                                                                 |                                                                                                                                                        |                                                                                                                                                    | 396<br>514                                                                                                                                                                    |                                                                                                                                    |
| 25 - 34                                                                                                                                                                                                                                              | 582<br>997                                                                                                                         | 8.5%<br>14.6%                                                                                                                        | 558                                                                                                                                                    | 8.1%                                                                                                                                               | 514                                                                                                                                                                           | 7.2%                                                                                                                               |
| 25 - 34<br>35 - 44                                                                                                                                                                                                                                   | 997                                                                                                                                | 14.6%                                                                                                                                | 558<br>1,145                                                                                                                                           | 8.1%<br>16.6%                                                                                                                                      | 514<br>1,256                                                                                                                                                                  | 7.2%<br>17.6%                                                                                                                      |
| 35 - 44                                                                                                                                                                                                                                              |                                                                                                                                    |                                                                                                                                      | 558                                                                                                                                                    | 8.1%                                                                                                                                               | 514                                                                                                                                                                           | 7.2%                                                                                                                               |
| 35 - 44<br>45 - 54                                                                                                                                                                                                                                   | 997<br>847<br>838                                                                                                                  | 14.6%<br>12.4%<br>12.3%                                                                                                              | 558<br>1,145<br>811<br>799                                                                                                                             | 8.1%<br>16.6%<br>11.8%<br>11.6%                                                                                                                    | 514<br>1,256<br>894<br>765                                                                                                                                                    | 7.2%<br>17.6%<br>12.6%<br>10.7%                                                                                                    |
| 35 - 44<br>45 - 54<br>55 - 64                                                                                                                                                                                                                        | 997<br>847<br>838<br>765                                                                                                           | 14.6%<br>12.4%<br>12.3%<br>11.2%                                                                                                     | 558<br>1,145<br>811<br>799<br>773                                                                                                                      | 8.1%<br>16.6%<br>11.8%<br>11.6%<br>11.2%                                                                                                           | 514<br>1,256<br>894<br>765<br>760                                                                                                                                             | 7.2%<br>17.6%<br>12.6%<br>10.7%<br>10.7%                                                                                           |
| 35 - 44<br>45 - 54                                                                                                                                                                                                                                   | 997<br>847<br>838                                                                                                                  | 14.6%<br>12.4%<br>12.3%                                                                                                              | 558<br>1,145<br>811<br>799                                                                                                                             | 8.1%<br>16.6%<br>11.8%<br>11.6%                                                                                                                    | 514<br>1,256<br>894<br>765                                                                                                                                                    | 7.2%<br>17.6%<br>12.6%<br>10.7%                                                                                                    |
| 35 - 44<br>45 - 54<br>55 - 64<br>65 - 74                                                                                                                                                                                                             | 997<br>847<br>838<br>765<br>461                                                                                                    | 14.6%<br>12.4%<br>12.3%<br>11.2%<br>6.8%                                                                                             | 558<br>1,145<br>811<br>799<br>773<br>582                                                                                                               | 8.1%<br>16.6%<br>11.8%<br>11.6%<br>11.2%<br>8.5%                                                                                                   | 514<br>1,256<br>894<br>765<br>760<br>672                                                                                                                                      | 7.2%<br>17.6%<br>12.6%<br>10.7%<br>10.7%<br>9.4%                                                                                   |
| 35 - 44<br>45 - 54<br>55 - 64<br>65 - 74<br>75 - 84                                                                                                                                                                                                  | 997<br>847<br>838<br>765<br>461<br>292                                                                                             | 14.6%<br>12.4%<br>12.3%<br>11.2%<br>6.8%<br>4.3%<br>1.7%                                                                             | 558<br>1,145<br>811<br>799<br>773<br>582<br>283                                                                                                        | 8.1%<br>16.6%<br>11.8%<br>11.6%<br>11.2%<br>8.5%<br>4.1%<br>1.8%                                                                                   | 514<br>1,256<br>894<br>765<br>760<br>672<br>328                                                                                                                               | 7.2%<br>17.6%<br>12.6%<br>10.7%<br>10.7%<br>9.4%<br>4.6%<br>1.8%                                                                   |
| 35 - 44<br>45 - 54<br>55 - 64<br>65 - 74<br>75 - 84                                                                                                                                                                                                  | 997<br>847<br>838<br>765<br>461<br>292<br>114                                                                                      | 14.6%<br>12.4%<br>12.3%<br>11.2%<br>6.8%<br>4.3%<br>1.7%                                                                             | 558<br>1,145<br>811<br>799<br>773<br>582<br>283<br>126                                                                                                 | 8.1%<br>16.6%<br>11.8%<br>11.6%<br>11.2%<br>8.5%<br>4.1%<br>1.8%                                                                                   | 514<br>1,256<br>894<br>765<br>760<br>672<br>328<br>128                                                                                                                        | 7.2%<br>17.6%<br>12.6%<br>10.7%<br>10.7%<br>9.4%<br>4.6%<br>1.8%                                                                   |
| 35 - 44<br>45 - 54<br>55 - 64<br>65 - 74<br>75 - 84<br>85+                                                                                                                                                                                           | 997<br>847<br>838<br>765<br>461<br>292<br>114<br><b>Census 20</b>                                                                  | 14.6%<br>12.4%<br>12.3%<br>11.2%<br>6.8%<br>4.3%<br>1.7%                                                                             | 558<br>1,145<br>811<br>799<br>773<br>582<br>283<br>126<br><b>20</b>                                                                                    | 8.1%<br>16.6%<br>11.8%<br>11.6%<br>11.2%<br>8.5%<br>4.1%<br>1.8%<br><b>15</b>                                                                      | 514<br>1,256<br>894<br>765<br>760<br>672<br>328<br>128<br>128<br><b>20</b>                                                                                                    | 7.2%<br>17.6%<br>12.6%<br>10.7%<br>10.7%<br>9.4%<br>4.6%<br>1.8%<br><b>20</b>                                                      |
| 35 - 44<br>45 - 54<br>55 - 64<br>65 - 74<br>75 - 84<br>85+<br><b>Race and Ethnicity</b><br>White Alone<br>Black Alone                                                                                                                                | 997<br>847<br>838<br>765<br>461<br>292<br>114<br><b>Census 20</b><br>Number                                                        | 14.6%<br>12.4%<br>12.3%<br>11.2%<br>6.8%<br>4.3%<br>1.7%<br>Percent<br>49.6%<br>41.7%                                                | 558<br>1,145<br>811<br>799<br>773<br>582<br>283<br>126<br>20<br>Number<br>3,334<br>2,858                                                               | 8.1%<br>16.6%<br>11.8%<br>11.6%<br>11.2%<br>8.5%<br>4.1%<br>1.8%<br><b>15</b><br>Percent<br>48.4%<br>41.5%                                         | 514<br>1,256<br>894<br>765<br>760<br>672<br>328<br>128<br>128<br><b>20</b><br>Number                                                                                          | 7.2%<br>17.6%<br>12.6%<br>10.7%<br>10.7%<br>9.4%<br>4.6%<br>1.8%<br>20<br>Percent<br>47.4%<br>40.8%                                |
| 35 - 44<br>45 - 54<br>55 - 64<br>65 - 74<br>75 - 84<br>85+<br><b>Race and Ethnicity</b><br>White Alone<br>Black Alone<br>American Indian Alone                                                                                                       | 997<br>847<br>838<br>765<br>461<br>292<br>114<br><b>Census 20</b><br>Number<br>3,383<br>2,847<br>26                                | 14.6%<br>12.4%<br>12.3%<br>11.2%<br>6.8%<br>4.3%<br>1.7%<br>Percent<br>49.6%<br>41.7%<br>0.4%                                        | 558<br>1,145<br>811<br>799<br>773<br>582<br>283<br>283<br>126<br><b>20</b><br>Number<br>3,334<br>2,858<br>26                                           | 8.1%<br>16.6%<br>11.8%<br>11.6%<br>11.2%<br>8.5%<br>4.1%<br>1.8%<br><b>15</b><br>Percent<br>48.4%<br>41.5%<br>0.4%                                 | 514<br>1,256<br>894<br>765<br>760<br>672<br>328<br>128<br>128<br>Number<br>3,379<br>2,907<br>27                                                                               | 7.2%<br>17.6%<br>12.6%<br>10.7%<br>9.4%<br>4.6%<br>1.8%<br>20<br>Percent<br>47.4%<br>40.8%<br>0.4%                                 |
| 35 - 44<br>45 - 54<br>55 - 64<br>65 - 74<br>75 - 84<br>85+<br><b>Race and Ethnicity</b><br>White Alone<br>Black Alone<br>Black Alone<br>American Indian Alone<br>Asian Alone                                                                         | 997<br>847<br>838<br>765<br>461<br>292<br>114<br><b>Census 20</b><br>Number<br>3,383<br>2,847<br>26<br>239                         | 14.6%<br>12.4%<br>12.3%<br>11.2%<br>6.8%<br>4.3%<br>1.7%<br>0.4%<br>49.6%<br>41.7%<br>0.4%<br>3.5%                                   | 558<br>1,145<br>811<br>799<br>773<br>582<br>283<br>126<br>20<br>Number<br>3,334<br>2,858<br>26<br>280                                                  | 8.1%<br>16.6%<br>11.8%<br>11.6%<br>11.2%<br>8.5%<br>4.1%<br>1.8%<br><b>15</b><br>Percent<br>48.4%<br>41.5%<br>0.4%<br>4.1%                         | 514<br>1,256<br>894<br>765<br>760<br>672<br>328<br>128<br>20<br>Number<br>3,379<br>2,907<br>27<br>334                                                                         | 7.2%<br>17.6%<br>12.6%<br>10.7%<br>9.4%<br>4.6%<br>1.8%<br>20<br>Percent<br>47.4%<br>40.8%<br>0.4%<br>4.7%                         |
| 35 - 44<br>45 - 54<br>55 - 64<br>65 - 74<br>75 - 84<br>85+<br><b>Race and Ethnicity</b><br>White Alone<br>Black Alone<br>Black Alone<br>American Indian Alone<br>Asian Alone<br>Pacific Islander Alone                                               | 997<br>847<br>838<br>765<br>461<br>292<br>114<br><b>Census 20</b><br>Number<br>3,383<br>2,847<br>26<br>239<br>2                    | 14.6%<br>12.4%<br>12.3%<br>11.2%<br>6.8%<br>4.3%<br>1.7%<br>010<br>Percent<br>49.6%<br>41.7%<br>0.4%<br>3.5%<br>0.0%                 | 558<br>1,145<br>811<br>799<br>773<br>582<br>283<br>126<br>283<br>126<br>80<br>80<br>80<br>280<br>2                                                     | 8.1%<br>16.6%<br>11.8%<br>11.6%<br>11.2%<br>8.5%<br>4.1%<br>1.8%<br><b>15</b><br>Percent<br>48.4%<br>41.5%<br>0.4%<br>4.1%<br>0.0%                 | 514<br>1,256<br>894<br>765<br>760<br>672<br>328<br>128<br>20<br>Number<br>3,379<br>2,907<br>2,907<br>27<br>334<br>2                                                           | 7.2%<br>17.6%<br>12.6%<br>10.7%<br>9.4%<br>4.6%<br>1.8%<br>20<br>Percent<br>47.4%<br>40.8%<br>0.4%<br>4.7%<br>0.0%                 |
| 35 - 44<br>45 - 54<br>55 - 64<br>65 - 74<br>75 - 84<br>85+<br><b>Race and Ethnicity</b><br>White Alone<br>Black Alone<br>American Indian Alone<br>American Indian Alone<br>Pacific Islander Alone<br>Some Other Race Alone                           | 997<br>847<br>838<br>765<br>461<br>292<br>114<br><b>Census 20</b><br>Number<br>3,383<br>2,847<br>26<br>239<br>2<br>2<br>171        | 14.6%<br>12.4%<br>12.3%<br>11.2%<br>6.8%<br>4.3%<br>1.7%<br>010<br>Percent<br>49.6%<br>41.7%<br>0.4%<br>3.5%<br>0.0%<br>2.5%         | 558<br>1,145<br>811<br>799<br>773<br>582<br>283<br>126<br>283<br>126<br>80<br>80<br>280<br>280<br>2<br>190                                             | 8.1%<br>16.6%<br>11.8%<br>11.6%<br>11.2%<br>8.5%<br>4.1%<br>1.8%<br>1.8%<br>4.1%<br>0.4%<br>41.5%<br>0.4%<br>4.1%<br>0.0%<br>2.8%                  | 514<br>1,256<br>894<br>765<br>760<br>672<br>328<br>128<br>20<br>Number<br>3,379<br>2,907<br>27<br>27<br>334<br>2<br>334<br>2<br>230                                           | 7.2%<br>17.6%<br>12.6%<br>10.7%<br>9.4%<br>4.6%<br>1.8%<br>20<br>20<br>Percent<br>47.4%<br>40.8%<br>0.4%<br>4.7%<br>0.0%<br>3.2%   |
| 35 - 44<br>45 - 54<br>55 - 64<br>65 - 74<br>75 - 84<br>85+<br><b>Race and Ethnicity</b><br>White Alone<br>Black Alone<br>Black Alone<br>American Indian Alone<br>Asian Alone<br>Pacific Islander Alone                                               | 997<br>847<br>838<br>765<br>461<br>292<br>114<br><b>Census 20</b><br>Number<br>3,383<br>2,847<br>26<br>239<br>2                    | 14.6%<br>12.4%<br>12.3%<br>11.2%<br>6.8%<br>4.3%<br>1.7%<br>010<br>Percent<br>49.6%<br>41.7%<br>0.4%<br>3.5%<br>0.0%                 | 558<br>1,145<br>811<br>799<br>773<br>582<br>283<br>126<br>283<br>126<br>80<br>80<br>80<br>280<br>2                                                     | 8.1%<br>16.6%<br>11.8%<br>11.6%<br>11.2%<br>8.5%<br>4.1%<br>1.8%<br><b>15</b><br>Percent<br>48.4%<br>41.5%<br>0.4%<br>4.1%<br>0.0%                 | 514<br>1,256<br>894<br>765<br>760<br>672<br>328<br>128<br>20<br>Number<br>3,379<br>2,907<br>2,907<br>27<br>334<br>2                                                           | 7.2%<br>17.6%<br>12.6%<br>10.7%<br>9.4%<br>4.6%<br>1.8%<br>20<br>Percent<br>47.4%<br>40.8%<br>0.4%<br>4.7%<br>0.0%                 |
| 35 - 44<br>45 - 54<br>55 - 64<br>65 - 74<br>75 - 84<br>85+<br><b>Race and Ethnicity</b><br>White Alone<br>Black Alone<br>Black Alone<br>American Indian Alone<br>Asian Alone<br>Pacific Islander Alone<br>Some Other Race Alone<br>Two or More Races | 997<br>847<br>838<br>765<br>461<br>292<br>114<br><b>Census 20</b><br>Number<br>3,383<br>2,847<br>26<br>239<br>2<br>2<br>171<br>158 | 14.6%<br>12.4%<br>12.3%<br>11.2%<br>6.8%<br>4.3%<br>1.7%<br><b>Percent</b><br>49.6%<br>41.7%<br>0.4%<br>3.5%<br>0.0%<br>2.5%<br>2.3% | 558<br>1,145<br>811<br>799<br>773<br>582<br>283<br>126<br>280<br>20<br>Number<br>3,334<br>2,858<br>26<br>280<br>280<br>280<br>280<br>280<br>190<br>194 | 8.1%<br>16.6%<br>11.8%<br>11.6%<br>11.2%<br>8.5%<br>4.1%<br>1.8%<br><b>15</b><br>Percent<br>48.4%<br>41.5%<br>0.4%<br>4.1%<br>0.4%<br>2.8%<br>2.8% | 514<br>1,256<br>894<br>765<br>760<br>672<br>328<br>128<br>20<br>20<br>Number<br>3,379<br>2,907<br>27<br>334<br>2,907<br>27<br>334<br>2,907<br>27<br>334<br>2,907<br>27<br>334 | 7.2%<br>17.6%<br>12.6%<br>10.7%<br>9.4%<br>4.6%<br>1.8%<br>20<br>Percent<br>47.4%<br>40.8%<br>0.4%<br>4.7%<br>0.0%<br>3.2%<br>3.4% |
| 35 - 44<br>45 - 54<br>55 - 64<br>65 - 74<br>75 - 84<br>85+<br><b>Race and Ethnicity</b><br>White Alone<br>Black Alone<br>American Indian Alone<br>American Indian Alone<br>Pacific Islander Alone<br>Some Other Race Alone                           | 997<br>847<br>838<br>765<br>461<br>292<br>114<br><b>Census 20</b><br>Number<br>3,383<br>2,847<br>26<br>239<br>2<br>2<br>171        | 14.6%<br>12.4%<br>12.3%<br>11.2%<br>6.8%<br>4.3%<br>1.7%<br>010<br>Percent<br>49.6%<br>41.7%<br>0.4%<br>3.5%<br>0.0%<br>2.5%         | 558<br>1,145<br>811<br>799<br>773<br>582<br>283<br>126<br>283<br>126<br>80<br>80<br>280<br>280<br>2<br>190                                             | 8.1%<br>16.6%<br>11.8%<br>11.6%<br>11.2%<br>8.5%<br>4.1%<br>1.8%<br>1.8%<br>4.1%<br>0.4%<br>41.5%<br>0.4%<br>4.1%<br>0.0%<br>2.8%                  | 514<br>1,256<br>894<br>765<br>760<br>672<br>328<br>128<br>20<br>Number<br>3,379<br>2,907<br>27<br>27<br>334<br>2<br>334<br>2<br>230                                           | 7.2%<br>17.6%<br>12.6%<br>10.7%<br>9.4%<br>4.6%<br>1.8%<br>20<br>Percent<br>47.4%<br>40.8%<br>0.4%<br>4.7%<br>0.0%<br>3.2%         |

### 2015 Household Income

2015 Population by Race

<sup>2015</sup> Percent Hispanic Origin: 6.1%

1623 John B White Sr Blvd, Spartanburg, South Carolina, Ring: 3 mile radius