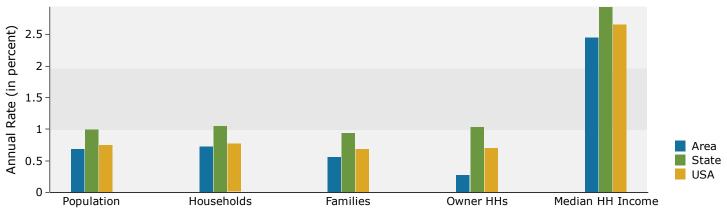

#### Prepared by Esri

Latitude: 34.92311 Longitude: -81.98013

| Summary                                                                                                                                                                                                                                              | Cor                                                                                                                                | nsus 2010                                                                                                                            |                                                                                                                                                        | 2015                                                                                                                                               |                                                                                                                                                                               | 2020                                                                                                                               |
|------------------------------------------------------------------------------------------------------------------------------------------------------------------------------------------------------------------------------------------------------|------------------------------------------------------------------------------------------------------------------------------------|--------------------------------------------------------------------------------------------------------------------------------------|--------------------------------------------------------------------------------------------------------------------------------------------------------|----------------------------------------------------------------------------------------------------------------------------------------------------|-------------------------------------------------------------------------------------------------------------------------------------------------------------------------------|------------------------------------------------------------------------------------------------------------------------------------|
| Population                                                                                                                                                                                                                                           | Cer                                                                                                                                | 6,825                                                                                                                                |                                                                                                                                                        | 6,883                                                                                                                                              |                                                                                                                                                                               | 7,122                                                                                                                              |
| Households                                                                                                                                                                                                                                           |                                                                                                                                    | 2,928                                                                                                                                |                                                                                                                                                        | 2,960                                                                                                                                              |                                                                                                                                                                               | 3,069                                                                                                                              |
| Families                                                                                                                                                                                                                                             |                                                                                                                                    | 1,834                                                                                                                                |                                                                                                                                                        | 1,833                                                                                                                                              |                                                                                                                                                                               | 1,885                                                                                                                              |
| Average Household Size                                                                                                                                                                                                                               |                                                                                                                                    | 2.33                                                                                                                                 |                                                                                                                                                        | 2.32                                                                                                                                               |                                                                                                                                                                               | 2.32                                                                                                                               |
| Owner Occupied Housing Units                                                                                                                                                                                                                         |                                                                                                                                    | 1,439                                                                                                                                |                                                                                                                                                        | 1,368                                                                                                                                              |                                                                                                                                                                               | 1,387                                                                                                                              |
| Renter Occupied Housing Units                                                                                                                                                                                                                        |                                                                                                                                    | 1,489                                                                                                                                |                                                                                                                                                        | 1,592                                                                                                                                              |                                                                                                                                                                               | 1,681                                                                                                                              |
| Median Age                                                                                                                                                                                                                                           |                                                                                                                                    | 33.9                                                                                                                                 |                                                                                                                                                        | 34.4                                                                                                                                               |                                                                                                                                                                               | 34.9                                                                                                                               |
| Trends: 2015 - 2020 Annual Rate                                                                                                                                                                                                                      |                                                                                                                                    | Area                                                                                                                                 |                                                                                                                                                        | State                                                                                                                                              |                                                                                                                                                                               | National                                                                                                                           |
| Population                                                                                                                                                                                                                                           |                                                                                                                                    | 0.69%                                                                                                                                |                                                                                                                                                        | 0.99%                                                                                                                                              |                                                                                                                                                                               | 0.75%                                                                                                                              |
| Households                                                                                                                                                                                                                                           |                                                                                                                                    | 0.73%                                                                                                                                |                                                                                                                                                        | 1.05%                                                                                                                                              |                                                                                                                                                                               | 0.77%                                                                                                                              |
| Families                                                                                                                                                                                                                                             |                                                                                                                                    | 0.56%                                                                                                                                |                                                                                                                                                        | 0.94%                                                                                                                                              |                                                                                                                                                                               | 0.69%                                                                                                                              |
| Owner HHs                                                                                                                                                                                                                                            |                                                                                                                                    | 0.28%                                                                                                                                |                                                                                                                                                        | 1.03%                                                                                                                                              |                                                                                                                                                                               | 0.70%                                                                                                                              |
| Median Household Income                                                                                                                                                                                                                              |                                                                                                                                    | 2.46%                                                                                                                                |                                                                                                                                                        | 2.94%                                                                                                                                              |                                                                                                                                                                               | 2.66%                                                                                                                              |
|                                                                                                                                                                                                                                                      |                                                                                                                                    |                                                                                                                                      | 20                                                                                                                                                     | 15                                                                                                                                                 | 20                                                                                                                                                                            | 20                                                                                                                                 |
| Households by Income                                                                                                                                                                                                                                 |                                                                                                                                    |                                                                                                                                      | Number                                                                                                                                                 | Percent                                                                                                                                            | Number                                                                                                                                                                        | Percent                                                                                                                            |
| <\$15,000                                                                                                                                                                                                                                            |                                                                                                                                    |                                                                                                                                      | 456                                                                                                                                                    | 15.4%                                                                                                                                              | 446                                                                                                                                                                           | 14.5%                                                                                                                              |
| \$15,000 - \$24,999                                                                                                                                                                                                                                  |                                                                                                                                    |                                                                                                                                      | 343                                                                                                                                                    | 11.6%                                                                                                                                              | 264                                                                                                                                                                           | 8.6%                                                                                                                               |
| \$25,000 - \$34,999                                                                                                                                                                                                                                  |                                                                                                                                    |                                                                                                                                      | 481                                                                                                                                                    | 16.3%                                                                                                                                              | 457                                                                                                                                                                           | 14.9%                                                                                                                              |
| \$35,000 - \$49,999                                                                                                                                                                                                                                  |                                                                                                                                    |                                                                                                                                      | 474                                                                                                                                                    | 16.0%                                                                                                                                              | 489                                                                                                                                                                           | 15.9%                                                                                                                              |
| \$50,000 - \$74,999                                                                                                                                                                                                                                  |                                                                                                                                    |                                                                                                                                      | 557                                                                                                                                                    | 18.8%                                                                                                                                              | 631                                                                                                                                                                           | 20.6%                                                                                                                              |
| \$75,000 - \$99,999                                                                                                                                                                                                                                  |                                                                                                                                    |                                                                                                                                      | 353                                                                                                                                                    | 11.9%                                                                                                                                              | 418                                                                                                                                                                           | 13.6%                                                                                                                              |
| \$100,000 - \$149,999                                                                                                                                                                                                                                |                                                                                                                                    |                                                                                                                                      | 227                                                                                                                                                    | 7.7%                                                                                                                                               | 276                                                                                                                                                                           | 9.0%                                                                                                                               |
| \$150,000 - \$199,999                                                                                                                                                                                                                                |                                                                                                                                    |                                                                                                                                      | 42                                                                                                                                                     | 1.4%                                                                                                                                               | 56                                                                                                                                                                            | 1.8%                                                                                                                               |
| \$200,000+                                                                                                                                                                                                                                           |                                                                                                                                    |                                                                                                                                      | 27                                                                                                                                                     | 0.9%                                                                                                                                               | 32                                                                                                                                                                            | 1.0%                                                                                                                               |
|                                                                                                                                                                                                                                                      |                                                                                                                                    |                                                                                                                                      |                                                                                                                                                        |                                                                                                                                                    |                                                                                                                                                                               |                                                                                                                                    |
| Median Household Income                                                                                                                                                                                                                              |                                                                                                                                    |                                                                                                                                      | \$40,114                                                                                                                                               |                                                                                                                                                    | \$45,287                                                                                                                                                                      |                                                                                                                                    |
| Average Household Income                                                                                                                                                                                                                             |                                                                                                                                    |                                                                                                                                      | \$51,367                                                                                                                                               |                                                                                                                                                    | \$57,013                                                                                                                                                                      |                                                                                                                                    |
| Per Capita Income                                                                                                                                                                                                                                    |                                                                                                                                    |                                                                                                                                      | \$22,011                                                                                                                                               |                                                                                                                                                    | \$24,471                                                                                                                                                                      | ~~                                                                                                                                 |
| Deputation by Are                                                                                                                                                                                                                                    | Census 20<br>Number                                                                                                                | Percent                                                                                                                              | 20<br>Number                                                                                                                                           | 15<br>Percent                                                                                                                                      | 20<br>Number                                                                                                                                                                  | 20<br>Percent                                                                                                                      |
| Population by Age<br>0 - 4                                                                                                                                                                                                                           | 493                                                                                                                                | 7.2%                                                                                                                                 | 489                                                                                                                                                    | 7.1%                                                                                                                                               | 508                                                                                                                                                                           | 7.1%                                                                                                                               |
| 5 - 9                                                                                                                                                                                                                                                | 493                                                                                                                                | 6.6%                                                                                                                                 | 469                                                                                                                                                    | 6.6%                                                                                                                                               | 463                                                                                                                                                                           | 6.5%                                                                                                                               |
| 10 - 14                                                                                                                                                                                                                                              | 480                                                                                                                                | 7.0%                                                                                                                                 | 428                                                                                                                                                    | 6.2%                                                                                                                                               | 437                                                                                                                                                                           | 6.1%                                                                                                                               |
| 15 - 19                                                                                                                                                                                                                                              | 503                                                                                                                                | 7.4%                                                                                                                                 | 433                                                                                                                                                    | 6.3%                                                                                                                                               |                                                                                                                                                                               | 5.6%                                                                                                                               |
| 20 - 24                                                                                                                                                                                                                                              |                                                                                                                                    |                                                                                                                                      |                                                                                                                                                        |                                                                                                                                                    | 396                                                                                                                                                                           |                                                                                                                                    |
| 20 21                                                                                                                                                                                                                                                | 587                                                                                                                                | 8 5%                                                                                                                                 |                                                                                                                                                        |                                                                                                                                                    | 396<br>514                                                                                                                                                                    |                                                                                                                                    |
| 25 - 34                                                                                                                                                                                                                                              | 582<br>997                                                                                                                         | 8.5%<br>14.6%                                                                                                                        | 558                                                                                                                                                    | 8.1%                                                                                                                                               | 514                                                                                                                                                                           | 7.2%                                                                                                                               |
| 25 - 34<br>35 - 44                                                                                                                                                                                                                                   | 997                                                                                                                                | 14.6%                                                                                                                                | 558<br>1,145                                                                                                                                           | 8.1%<br>16.6%                                                                                                                                      | 514<br>1,256                                                                                                                                                                  | 7.2%<br>17.6%                                                                                                                      |
| 35 - 44                                                                                                                                                                                                                                              |                                                                                                                                    |                                                                                                                                      | 558                                                                                                                                                    | 8.1%                                                                                                                                               | 514                                                                                                                                                                           | 7.2%                                                                                                                               |
| 35 - 44<br>45 - 54                                                                                                                                                                                                                                   | 997<br>847<br>838                                                                                                                  | 14.6%<br>12.4%<br>12.3%                                                                                                              | 558<br>1,145<br>811<br>799                                                                                                                             | 8.1%<br>16.6%<br>11.8%<br>11.6%                                                                                                                    | 514<br>1,256<br>894<br>765                                                                                                                                                    | 7.2%<br>17.6%<br>12.6%<br>10.7%                                                                                                    |
| 35 - 44<br>45 - 54<br>55 - 64                                                                                                                                                                                                                        | 997<br>847<br>838<br>765                                                                                                           | 14.6%<br>12.4%<br>12.3%<br>11.2%                                                                                                     | 558<br>1,145<br>811<br>799<br>773                                                                                                                      | 8.1%<br>16.6%<br>11.8%<br>11.6%<br>11.2%                                                                                                           | 514<br>1,256<br>894<br>765<br>760                                                                                                                                             | 7.2%<br>17.6%<br>12.6%<br>10.7%<br>10.7%                                                                                           |
| 35 - 44<br>45 - 54                                                                                                                                                                                                                                   | 997<br>847<br>838                                                                                                                  | 14.6%<br>12.4%<br>12.3%                                                                                                              | 558<br>1,145<br>811<br>799                                                                                                                             | 8.1%<br>16.6%<br>11.8%<br>11.6%                                                                                                                    | 514<br>1,256<br>894<br>765                                                                                                                                                    | 7.2%<br>17.6%<br>12.6%<br>10.7%                                                                                                    |
| 35 - 44<br>45 - 54<br>55 - 64<br>65 - 74                                                                                                                                                                                                             | 997<br>847<br>838<br>765<br>461                                                                                                    | 14.6%<br>12.4%<br>12.3%<br>11.2%<br>6.8%                                                                                             | 558<br>1,145<br>811<br>799<br>773<br>582                                                                                                               | 8.1%<br>16.6%<br>11.8%<br>11.6%<br>11.2%<br>8.5%                                                                                                   | 514<br>1,256<br>894<br>765<br>760<br>672                                                                                                                                      | 7.2%<br>17.6%<br>12.6%<br>10.7%<br>10.7%<br>9.4%                                                                                   |
| 35 - 44<br>45 - 54<br>55 - 64<br>65 - 74<br>75 - 84                                                                                                                                                                                                  | 997<br>847<br>838<br>765<br>461<br>292                                                                                             | 14.6%<br>12.4%<br>12.3%<br>11.2%<br>6.8%<br>4.3%<br>1.7%                                                                             | 558<br>1,145<br>811<br>799<br>773<br>582<br>283                                                                                                        | 8.1%<br>16.6%<br>11.8%<br>11.6%<br>11.2%<br>8.5%<br>4.1%<br>1.8%                                                                                   | 514<br>1,256<br>894<br>765<br>760<br>672<br>328                                                                                                                               | 7.2%<br>17.6%<br>12.6%<br>10.7%<br>10.7%<br>9.4%<br>4.6%<br>1.8%                                                                   |
| 35 - 44<br>45 - 54<br>55 - 64<br>65 - 74<br>75 - 84                                                                                                                                                                                                  | 997<br>847<br>838<br>765<br>461<br>292<br>114                                                                                      | 14.6%<br>12.4%<br>12.3%<br>11.2%<br>6.8%<br>4.3%<br>1.7%                                                                             | 558<br>1,145<br>811<br>799<br>773<br>582<br>283<br>126                                                                                                 | 8.1%<br>16.6%<br>11.8%<br>11.6%<br>11.2%<br>8.5%<br>4.1%<br>1.8%                                                                                   | 514<br>1,256<br>894<br>765<br>760<br>672<br>328<br>128                                                                                                                        | 7.2%<br>17.6%<br>12.6%<br>10.7%<br>10.7%<br>9.4%<br>4.6%<br>1.8%                                                                   |
| 35 - 44<br>45 - 54<br>55 - 64<br>65 - 74<br>75 - 84<br>85+                                                                                                                                                                                           | 997<br>847<br>838<br>765<br>461<br>292<br>114<br><b>Census 20</b>                                                                  | 14.6%<br>12.4%<br>12.3%<br>11.2%<br>6.8%<br>4.3%<br>1.7%                                                                             | 558<br>1,145<br>811<br>799<br>773<br>582<br>283<br>126<br><b>20</b>                                                                                    | 8.1%<br>16.6%<br>11.8%<br>11.6%<br>11.2%<br>8.5%<br>4.1%<br>1.8%<br><b>15</b>                                                                      | 514<br>1,256<br>894<br>765<br>760<br>672<br>328<br>128<br>128<br><b>20</b>                                                                                                    | 7.2%<br>17.6%<br>12.6%<br>10.7%<br>10.7%<br>9.4%<br>4.6%<br>1.8%<br><b>20</b>                                                      |
| 35 - 44<br>45 - 54<br>55 - 64<br>65 - 74<br>75 - 84<br>85+<br><b>Race and Ethnicity</b><br>White Alone<br>Black Alone                                                                                                                                | 997<br>847<br>838<br>765<br>461<br>292<br>114<br><b>Census 20</b><br>Number                                                        | 14.6%<br>12.4%<br>12.3%<br>11.2%<br>6.8%<br>4.3%<br>1.7%<br>Percent<br>49.6%<br>41.7%                                                | 558<br>1,145<br>811<br>799<br>773<br>582<br>283<br>126<br>20<br>Number<br>3,334<br>2,858                                                               | 8.1%<br>16.6%<br>11.8%<br>11.6%<br>11.2%<br>8.5%<br>4.1%<br>1.8%<br><b>15</b><br>Percent<br>48.4%<br>41.5%                                         | 514<br>1,256<br>894<br>765<br>760<br>672<br>328<br>128<br>128<br><b>20</b><br>Number                                                                                          | 7.2%<br>17.6%<br>12.6%<br>10.7%<br>10.7%<br>9.4%<br>4.6%<br>1.8%<br>20<br>Percent<br>47.4%<br>40.8%                                |
| 35 - 44<br>45 - 54<br>55 - 64<br>65 - 74<br>75 - 84<br>85+<br><b>Race and Ethnicity</b><br>White Alone<br>Black Alone<br>American Indian Alone                                                                                                       | 997<br>847<br>838<br>765<br>461<br>292<br>114<br><b>Census 20</b><br>Number<br>3,383<br>2,847<br>26                                | 14.6%<br>12.4%<br>12.3%<br>11.2%<br>6.8%<br>4.3%<br>1.7%<br>Percent<br>49.6%<br>41.7%<br>0.4%                                        | 558<br>1,145<br>811<br>799<br>773<br>582<br>283<br>283<br>126<br><b>20</b><br>Number<br>3,334<br>2,858<br>26                                           | 8.1%<br>16.6%<br>11.8%<br>11.6%<br>11.2%<br>8.5%<br>4.1%<br>1.8%<br><b>15</b><br>Percent<br>48.4%<br>41.5%<br>0.4%                                 | 514<br>1,256<br>894<br>765<br>760<br>672<br>328<br>128<br>128<br>Number<br>3,379<br>2,907<br>27                                                                               | 7.2%<br>17.6%<br>12.6%<br>10.7%<br>9.4%<br>4.6%<br>1.8%<br>20<br>Percent<br>47.4%<br>40.8%<br>0.4%                                 |
| 35 - 44<br>45 - 54<br>55 - 64<br>65 - 74<br>75 - 84<br>85+<br><b>Race and Ethnicity</b><br>White Alone<br>Black Alone<br>Black Alone<br>American Indian Alone<br>Asian Alone                                                                         | 997<br>847<br>838<br>765<br>461<br>292<br>114<br><b>Census 20</b><br>Number<br>3,383<br>2,847<br>26<br>239                         | 14.6%<br>12.4%<br>12.3%<br>11.2%<br>6.8%<br>4.3%<br>1.7%<br>0.4%<br>49.6%<br>41.7%<br>0.4%<br>3.5%                                   | 558<br>1,145<br>811<br>799<br>773<br>582<br>283<br>126<br>20<br>Number<br>3,334<br>2,858<br>26<br>280                                                  | 8.1%<br>16.6%<br>11.8%<br>11.6%<br>11.2%<br>8.5%<br>4.1%<br>1.8%<br><b>15</b><br>Percent<br>48.4%<br>41.5%<br>0.4%<br>4.1%                         | 514<br>1,256<br>894<br>765<br>760<br>672<br>328<br>128<br>20<br>Number<br>3,379<br>2,907<br>27<br>334                                                                         | 7.2%<br>17.6%<br>12.6%<br>10.7%<br>9.4%<br>4.6%<br>1.8%<br>20<br>Percent<br>47.4%<br>40.8%<br>0.4%<br>4.7%                         |
| 35 - 44<br>45 - 54<br>55 - 64<br>65 - 74<br>75 - 84<br>85+<br><b>Race and Ethnicity</b><br>White Alone<br>Black Alone<br>Black Alone<br>American Indian Alone<br>Asian Alone<br>Pacific Islander Alone                                               | 997<br>847<br>838<br>765<br>461<br>292<br>114<br><b>Census 20</b><br>Number<br>3,383<br>2,847<br>26<br>239<br>2                    | 14.6%<br>12.4%<br>12.3%<br>11.2%<br>6.8%<br>4.3%<br>1.7%<br>010<br>Percent<br>49.6%<br>41.7%<br>0.4%<br>3.5%<br>0.0%                 | 558<br>1,145<br>811<br>799<br>773<br>582<br>283<br>126<br>283<br>126<br>80<br>80<br>80<br>280<br>2                                                     | 8.1%<br>16.6%<br>11.8%<br>11.6%<br>11.2%<br>8.5%<br>4.1%<br>1.8%<br><b>15</b><br>Percent<br>48.4%<br>41.5%<br>0.4%<br>4.1%<br>0.0%                 | 514<br>1,256<br>894<br>765<br>760<br>672<br>328<br>128<br>20<br>Number<br>3,379<br>2,907<br>2,907<br>27<br>334<br>2                                                           | 7.2%<br>17.6%<br>12.6%<br>10.7%<br>9.4%<br>4.6%<br>1.8%<br>20<br>Percent<br>47.4%<br>40.8%<br>0.4%<br>4.7%<br>0.0%                 |
| 35 - 44<br>45 - 54<br>55 - 64<br>65 - 74<br>75 - 84<br>85+<br><b>Race and Ethnicity</b><br>White Alone<br>Black Alone<br>American Indian Alone<br>American Indian Alone<br>Pacific Islander Alone<br>Some Other Race Alone                           | 997<br>847<br>838<br>765<br>461<br>292<br>114<br><b>Census 20</b><br>Number<br>3,383<br>2,847<br>26<br>239<br>2<br>2<br>171        | 14.6%<br>12.4%<br>12.3%<br>11.2%<br>6.8%<br>4.3%<br>1.7%<br>010<br>Percent<br>49.6%<br>41.7%<br>0.4%<br>3.5%<br>0.0%<br>2.5%         | 558<br>1,145<br>811<br>799<br>773<br>582<br>283<br>126<br>283<br>126<br>80<br>80<br>280<br>280<br>2<br>190                                             | 8.1%<br>16.6%<br>11.8%<br>11.6%<br>11.2%<br>8.5%<br>4.1%<br>1.8%<br>1.8%<br>4.1%<br>0.4%<br>41.5%<br>0.4%<br>4.1%<br>0.0%<br>2.8%                  | 514<br>1,256<br>894<br>765<br>760<br>672<br>328<br>128<br>20<br>Number<br>3,379<br>2,907<br>27<br>27<br>334<br>2<br>334<br>2<br>230                                           | 7.2%<br>17.6%<br>12.6%<br>10.7%<br>9.4%<br>4.6%<br>1.8%<br>20<br>20<br>Percent<br>47.4%<br>40.8%<br>0.4%<br>4.7%<br>0.0%<br>3.2%   |
| 35 - 44<br>45 - 54<br>55 - 64<br>65 - 74<br>75 - 84<br>85+<br><b>Race and Ethnicity</b><br>White Alone<br>Black Alone<br>Black Alone<br>American Indian Alone<br>Asian Alone<br>Pacific Islander Alone                                               | 997<br>847<br>838<br>765<br>461<br>292<br>114<br><b>Census 20</b><br>Number<br>3,383<br>2,847<br>26<br>239<br>2                    | 14.6%<br>12.4%<br>12.3%<br>11.2%<br>6.8%<br>4.3%<br>1.7%<br>010<br>Percent<br>49.6%<br>41.7%<br>0.4%<br>3.5%<br>0.0%                 | 558<br>1,145<br>811<br>799<br>773<br>582<br>283<br>126<br>283<br>126<br>80<br>80<br>80<br>280<br>2                                                     | 8.1%<br>16.6%<br>11.8%<br>11.6%<br>11.2%<br>8.5%<br>4.1%<br>1.8%<br><b>15</b><br>Percent<br>48.4%<br>41.5%<br>0.4%<br>4.1%<br>0.0%                 | 514<br>1,256<br>894<br>765<br>760<br>672<br>328<br>128<br>20<br>Number<br>3,379<br>2,907<br>2,907<br>27<br>334<br>2                                                           | 7.2%<br>17.6%<br>12.6%<br>10.7%<br>9.4%<br>4.6%<br>1.8%<br>20<br>Percent<br>47.4%<br>40.8%<br>0.4%<br>4.7%<br>0.0%                 |
| 35 - 44<br>45 - 54<br>55 - 64<br>65 - 74<br>75 - 84<br>85+<br><b>Race and Ethnicity</b><br>White Alone<br>Black Alone<br>Black Alone<br>American Indian Alone<br>Asian Alone<br>Pacific Islander Alone<br>Some Other Race Alone<br>Two or More Races | 997<br>847<br>838<br>765<br>461<br>292<br>114<br><b>Census 20</b><br>Number<br>3,383<br>2,847<br>26<br>239<br>2<br>2<br>171<br>158 | 14.6%<br>12.4%<br>12.3%<br>11.2%<br>6.8%<br>4.3%<br>1.7%<br><b>Percent</b><br>49.6%<br>41.7%<br>0.4%<br>3.5%<br>0.0%<br>2.5%<br>2.3% | 558<br>1,145<br>811<br>799<br>773<br>582<br>283<br>126<br>280<br>20<br>Number<br>3,334<br>2,858<br>26<br>280<br>280<br>280<br>280<br>280<br>190<br>194 | 8.1%<br>16.6%<br>11.8%<br>11.6%<br>11.2%<br>8.5%<br>4.1%<br>1.8%<br><b>15</b><br>Percent<br>48.4%<br>41.5%<br>0.4%<br>4.1%<br>0.4%<br>2.8%<br>2.8% | 514<br>1,256<br>894<br>765<br>760<br>672<br>328<br>128<br>20<br>20<br>Number<br>3,379<br>2,907<br>27<br>334<br>2,907<br>27<br>334<br>2,907<br>27<br>334<br>2,907<br>27<br>334 | 7.2%<br>17.6%<br>12.6%<br>10.7%<br>9.4%<br>4.6%<br>1.8%<br>20<br>Percent<br>47.4%<br>40.8%<br>0.4%<br>4.7%<br>0.0%<br>3.2%<br>3.4% |
| 35 - 44<br>45 - 54<br>55 - 64<br>65 - 74<br>75 - 84<br>85+<br><b>Race and Ethnicity</b><br>White Alone<br>Black Alone<br>American Indian Alone<br>American Indian Alone<br>Pacific Islander Alone<br>Some Other Race Alone                           | 997<br>847<br>838<br>765<br>461<br>292<br>114<br><b>Census 20</b><br>Number<br>3,383<br>2,847<br>26<br>239<br>2<br>2<br>171        | 14.6%<br>12.4%<br>12.3%<br>11.2%<br>6.8%<br>4.3%<br>1.7%<br>010<br>Percent<br>49.6%<br>41.7%<br>0.4%<br>3.5%<br>0.0%<br>2.5%         | 558<br>1,145<br>811<br>799<br>773<br>582<br>283<br>126<br>283<br>126<br>80<br>80<br>280<br>280<br>2<br>190                                             | 8.1%<br>16.6%<br>11.8%<br>11.6%<br>11.2%<br>8.5%<br>4.1%<br>1.8%<br>1.8%<br>4.1%<br>0.4%<br>41.5%<br>0.4%<br>4.1%<br>0.0%<br>2.8%                  | 514<br>1,256<br>894<br>765<br>760<br>672<br>328<br>128<br>20<br>Number<br>3,379<br>2,907<br>27<br>27<br>334<br>2<br>334<br>2<br>230                                           | 7.2%<br>17.6%<br>12.6%<br>10.7%<br>9.4%<br>4.6%<br>1.8%<br>20<br>Percent<br>47.4%<br>40.8%<br>0.4%<br>4.7%<br>0.0%<br>3.2%         |

#### Trends 2015-2020