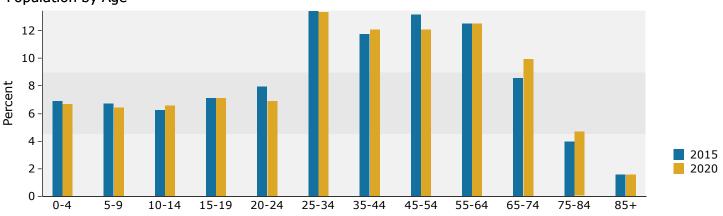

#### Prepared by Esri

Latitude: 34.92311 Longitude: -81.98013

| Summary                                                                                                                                                                                                                                              | Cor                                                                                                                                | nsus 2010                                                                                                                            |                                                                                                                                                        | 2015                                                                                                                                               |                                                                                                                                                                               | 2020                                                                                                                               |
|------------------------------------------------------------------------------------------------------------------------------------------------------------------------------------------------------------------------------------------------------|------------------------------------------------------------------------------------------------------------------------------------|--------------------------------------------------------------------------------------------------------------------------------------|--------------------------------------------------------------------------------------------------------------------------------------------------------|----------------------------------------------------------------------------------------------------------------------------------------------------|-------------------------------------------------------------------------------------------------------------------------------------------------------------------------------|------------------------------------------------------------------------------------------------------------------------------------|
| Population                                                                                                                                                                                                                                           | Cer                                                                                                                                | 6,825                                                                                                                                |                                                                                                                                                        | 6,883                                                                                                                                              |                                                                                                                                                                               | 7,122                                                                                                                              |
| Households                                                                                                                                                                                                                                           |                                                                                                                                    | 2,928                                                                                                                                |                                                                                                                                                        | 2,960                                                                                                                                              |                                                                                                                                                                               | 3,069                                                                                                                              |
| Families                                                                                                                                                                                                                                             |                                                                                                                                    | 1,834                                                                                                                                |                                                                                                                                                        | 1,833                                                                                                                                              |                                                                                                                                                                               | 1,885                                                                                                                              |
| Average Household Size                                                                                                                                                                                                                               |                                                                                                                                    | 2.33                                                                                                                                 |                                                                                                                                                        | 2.32                                                                                                                                               |                                                                                                                                                                               | 2.32                                                                                                                               |
| Owner Occupied Housing Units                                                                                                                                                                                                                         |                                                                                                                                    | 1,439                                                                                                                                |                                                                                                                                                        | 1,368                                                                                                                                              |                                                                                                                                                                               | 1,387                                                                                                                              |
| Renter Occupied Housing Units                                                                                                                                                                                                                        |                                                                                                                                    | 1,489                                                                                                                                |                                                                                                                                                        | 1,592                                                                                                                                              |                                                                                                                                                                               | 1,681                                                                                                                              |
| Median Age                                                                                                                                                                                                                                           |                                                                                                                                    | 33.9                                                                                                                                 |                                                                                                                                                        | 34.4                                                                                                                                               |                                                                                                                                                                               | 34.9                                                                                                                               |
| Trends: 2015 - 2020 Annual Rate                                                                                                                                                                                                                      |                                                                                                                                    | Area                                                                                                                                 |                                                                                                                                                        | State                                                                                                                                              |                                                                                                                                                                               | National                                                                                                                           |
| Population                                                                                                                                                                                                                                           |                                                                                                                                    | 0.69%                                                                                                                                |                                                                                                                                                        | 0.99%                                                                                                                                              |                                                                                                                                                                               | 0.75%                                                                                                                              |
| Households                                                                                                                                                                                                                                           |                                                                                                                                    | 0.73%                                                                                                                                |                                                                                                                                                        | 1.05%                                                                                                                                              |                                                                                                                                                                               | 0.77%                                                                                                                              |
| Families                                                                                                                                                                                                                                             |                                                                                                                                    | 0.56%                                                                                                                                |                                                                                                                                                        | 0.94%                                                                                                                                              |                                                                                                                                                                               | 0.69%                                                                                                                              |
| Owner HHs                                                                                                                                                                                                                                            |                                                                                                                                    | 0.28%                                                                                                                                |                                                                                                                                                        | 1.03%                                                                                                                                              |                                                                                                                                                                               | 0.70%                                                                                                                              |
| Median Household Income                                                                                                                                                                                                                              |                                                                                                                                    | 2.46%                                                                                                                                |                                                                                                                                                        | 2.94%                                                                                                                                              |                                                                                                                                                                               | 2.66%                                                                                                                              |
|                                                                                                                                                                                                                                                      |                                                                                                                                    |                                                                                                                                      | 20                                                                                                                                                     | 15                                                                                                                                                 | 20                                                                                                                                                                            | 20                                                                                                                                 |
| Households by Income                                                                                                                                                                                                                                 |                                                                                                                                    |                                                                                                                                      | Number                                                                                                                                                 | Percent                                                                                                                                            | Number                                                                                                                                                                        | Percent                                                                                                                            |
| <\$15,000                                                                                                                                                                                                                                            |                                                                                                                                    |                                                                                                                                      | 456                                                                                                                                                    | 15.4%                                                                                                                                              | 446                                                                                                                                                                           | 14.5%                                                                                                                              |
| \$15,000 - \$24,999                                                                                                                                                                                                                                  |                                                                                                                                    |                                                                                                                                      | 343                                                                                                                                                    | 11.6%                                                                                                                                              | 264                                                                                                                                                                           | 8.6%                                                                                                                               |
| \$25,000 - \$34,999                                                                                                                                                                                                                                  |                                                                                                                                    |                                                                                                                                      | 481                                                                                                                                                    | 16.3%                                                                                                                                              | 457                                                                                                                                                                           | 14.9%                                                                                                                              |
| \$35,000 - \$49,999                                                                                                                                                                                                                                  |                                                                                                                                    |                                                                                                                                      | 474                                                                                                                                                    | 16.0%                                                                                                                                              | 489                                                                                                                                                                           | 15.9%                                                                                                                              |
| \$50,000 - \$74,999                                                                                                                                                                                                                                  |                                                                                                                                    |                                                                                                                                      | 557                                                                                                                                                    | 18.8%                                                                                                                                              | 631                                                                                                                                                                           | 20.6%                                                                                                                              |
| \$75,000 - \$99,999                                                                                                                                                                                                                                  |                                                                                                                                    |                                                                                                                                      | 353                                                                                                                                                    | 11.9%                                                                                                                                              | 418                                                                                                                                                                           | 13.6%                                                                                                                              |
| \$100,000 - \$149,999                                                                                                                                                                                                                                |                                                                                                                                    |                                                                                                                                      | 227                                                                                                                                                    | 7.7%                                                                                                                                               | 276                                                                                                                                                                           | 9.0%                                                                                                                               |
| \$150,000 - \$199,999                                                                                                                                                                                                                                |                                                                                                                                    |                                                                                                                                      | 42                                                                                                                                                     | 1.4%                                                                                                                                               | 56                                                                                                                                                                            | 1.8%                                                                                                                               |
| \$200,000+                                                                                                                                                                                                                                           |                                                                                                                                    |                                                                                                                                      | 27                                                                                                                                                     | 0.9%                                                                                                                                               | 32                                                                                                                                                                            | 1.0%                                                                                                                               |
|                                                                                                                                                                                                                                                      |                                                                                                                                    |                                                                                                                                      |                                                                                                                                                        |                                                                                                                                                    |                                                                                                                                                                               |                                                                                                                                    |
| Median Household Income                                                                                                                                                                                                                              |                                                                                                                                    |                                                                                                                                      | \$40,114                                                                                                                                               |                                                                                                                                                    | \$45,287                                                                                                                                                                      |                                                                                                                                    |
| Average Household Income                                                                                                                                                                                                                             |                                                                                                                                    |                                                                                                                                      | \$51,367                                                                                                                                               |                                                                                                                                                    | \$57,013                                                                                                                                                                      |                                                                                                                                    |
| Per Capita Income                                                                                                                                                                                                                                    |                                                                                                                                    |                                                                                                                                      | \$22,011                                                                                                                                               |                                                                                                                                                    | \$24,471                                                                                                                                                                      | ~~                                                                                                                                 |
| Deputation by Are                                                                                                                                                                                                                                    | Census 20<br>Number                                                                                                                | Percent                                                                                                                              | 20<br>Number                                                                                                                                           | 15<br>Percent                                                                                                                                      | 20<br>Number                                                                                                                                                                  | 20<br>Percent                                                                                                                      |
| Population by Age<br>0 - 4                                                                                                                                                                                                                           | 493                                                                                                                                | 7.2%                                                                                                                                 | 489                                                                                                                                                    | 7.1%                                                                                                                                               | 508                                                                                                                                                                           | 7.1%                                                                                                                               |
| 5 - 9                                                                                                                                                                                                                                                | 493                                                                                                                                | 6.6%                                                                                                                                 | 469                                                                                                                                                    | 6.6%                                                                                                                                               | 463                                                                                                                                                                           | 6.5%                                                                                                                               |
| 10 - 14                                                                                                                                                                                                                                              | 480                                                                                                                                | 7.0%                                                                                                                                 | 428                                                                                                                                                    | 6.2%                                                                                                                                               | 437                                                                                                                                                                           | 6.1%                                                                                                                               |
| 15 - 19                                                                                                                                                                                                                                              | 503                                                                                                                                | 7.4%                                                                                                                                 | 433                                                                                                                                                    | 6.3%                                                                                                                                               |                                                                                                                                                                               | 5.6%                                                                                                                               |
| 20 - 24                                                                                                                                                                                                                                              |                                                                                                                                    |                                                                                                                                      |                                                                                                                                                        |                                                                                                                                                    | 396                                                                                                                                                                           |                                                                                                                                    |
| 20 21                                                                                                                                                                                                                                                | 587                                                                                                                                | 8 5%                                                                                                                                 |                                                                                                                                                        |                                                                                                                                                    | 396<br>514                                                                                                                                                                    |                                                                                                                                    |
| 25 - 34                                                                                                                                                                                                                                              | 582<br>997                                                                                                                         | 8.5%<br>14.6%                                                                                                                        | 558                                                                                                                                                    | 8.1%                                                                                                                                               | 514                                                                                                                                                                           | 7.2%                                                                                                                               |
| 25 - 34<br>35 - 44                                                                                                                                                                                                                                   | 997                                                                                                                                | 14.6%                                                                                                                                | 558<br>1,145                                                                                                                                           | 8.1%<br>16.6%                                                                                                                                      | 514<br>1,256                                                                                                                                                                  | 7.2%<br>17.6%                                                                                                                      |
| 35 - 44                                                                                                                                                                                                                                              |                                                                                                                                    |                                                                                                                                      | 558                                                                                                                                                    | 8.1%                                                                                                                                               | 514                                                                                                                                                                           | 7.2%                                                                                                                               |
| 35 - 44<br>45 - 54                                                                                                                                                                                                                                   | 997<br>847<br>838                                                                                                                  | 14.6%<br>12.4%<br>12.3%                                                                                                              | 558<br>1,145<br>811<br>799                                                                                                                             | 8.1%<br>16.6%<br>11.8%<br>11.6%                                                                                                                    | 514<br>1,256<br>894<br>765                                                                                                                                                    | 7.2%<br>17.6%<br>12.6%<br>10.7%                                                                                                    |
| 35 - 44<br>45 - 54<br>55 - 64                                                                                                                                                                                                                        | 997<br>847<br>838<br>765                                                                                                           | 14.6%<br>12.4%<br>12.3%<br>11.2%                                                                                                     | 558<br>1,145<br>811<br>799<br>773                                                                                                                      | 8.1%<br>16.6%<br>11.8%<br>11.6%<br>11.2%                                                                                                           | 514<br>1,256<br>894<br>765<br>760                                                                                                                                             | 7.2%<br>17.6%<br>12.6%<br>10.7%<br>10.7%                                                                                           |
| 35 - 44<br>45 - 54                                                                                                                                                                                                                                   | 997<br>847<br>838                                                                                                                  | 14.6%<br>12.4%<br>12.3%                                                                                                              | 558<br>1,145<br>811<br>799                                                                                                                             | 8.1%<br>16.6%<br>11.8%<br>11.6%                                                                                                                    | 514<br>1,256<br>894<br>765                                                                                                                                                    | 7.2%<br>17.6%<br>12.6%<br>10.7%                                                                                                    |
| 35 - 44<br>45 - 54<br>55 - 64<br>65 - 74                                                                                                                                                                                                             | 997<br>847<br>838<br>765<br>461                                                                                                    | 14.6%<br>12.4%<br>12.3%<br>11.2%<br>6.8%                                                                                             | 558<br>1,145<br>811<br>799<br>773<br>582                                                                                                               | 8.1%<br>16.6%<br>11.8%<br>11.6%<br>11.2%<br>8.5%                                                                                                   | 514<br>1,256<br>894<br>765<br>760<br>672                                                                                                                                      | 7.2%<br>17.6%<br>12.6%<br>10.7%<br>10.7%<br>9.4%                                                                                   |
| 35 - 44<br>45 - 54<br>55 - 64<br>65 - 74<br>75 - 84                                                                                                                                                                                                  | 997<br>847<br>838<br>765<br>461<br>292                                                                                             | 14.6%<br>12.4%<br>12.3%<br>11.2%<br>6.8%<br>4.3%<br>1.7%                                                                             | 558<br>1,145<br>811<br>799<br>773<br>582<br>283                                                                                                        | 8.1%<br>16.6%<br>11.8%<br>11.6%<br>11.2%<br>8.5%<br>4.1%<br>1.8%                                                                                   | 514<br>1,256<br>894<br>765<br>760<br>672<br>328                                                                                                                               | 7.2%<br>17.6%<br>12.6%<br>10.7%<br>10.7%<br>9.4%<br>4.6%<br>1.8%                                                                   |
| 35 - 44<br>45 - 54<br>55 - 64<br>65 - 74<br>75 - 84                                                                                                                                                                                                  | 997<br>847<br>838<br>765<br>461<br>292<br>114                                                                                      | 14.6%<br>12.4%<br>12.3%<br>11.2%<br>6.8%<br>4.3%<br>1.7%                                                                             | 558<br>1,145<br>811<br>799<br>773<br>582<br>283<br>126                                                                                                 | 8.1%<br>16.6%<br>11.8%<br>11.6%<br>11.2%<br>8.5%<br>4.1%<br>1.8%                                                                                   | 514<br>1,256<br>894<br>765<br>760<br>672<br>328<br>128                                                                                                                        | 7.2%<br>17.6%<br>12.6%<br>10.7%<br>10.7%<br>9.4%<br>4.6%<br>1.8%                                                                   |
| 35 - 44<br>45 - 54<br>55 - 64<br>65 - 74<br>75 - 84<br>85+                                                                                                                                                                                           | 997<br>847<br>838<br>765<br>461<br>292<br>114<br><b>Census 20</b>                                                                  | 14.6%<br>12.4%<br>12.3%<br>11.2%<br>6.8%<br>4.3%<br>1.7%                                                                             | 558<br>1,145<br>811<br>799<br>773<br>582<br>283<br>126<br><b>20</b>                                                                                    | 8.1%<br>16.6%<br>11.8%<br>11.6%<br>11.2%<br>8.5%<br>4.1%<br>1.8%<br><b>15</b>                                                                      | 514<br>1,256<br>894<br>765<br>760<br>672<br>328<br>128<br>128<br><b>20</b>                                                                                                    | 7.2%<br>17.6%<br>12.6%<br>10.7%<br>10.7%<br>9.4%<br>4.6%<br>1.8%<br><b>20</b>                                                      |
| 35 - 44<br>45 - 54<br>55 - 64<br>65 - 74<br>75 - 84<br>85+<br><b>Race and Ethnicity</b><br>White Alone<br>Black Alone                                                                                                                                | 997<br>847<br>838<br>765<br>461<br>292<br>114<br><b>Census 20</b><br>Number                                                        | 14.6%<br>12.4%<br>12.3%<br>11.2%<br>6.8%<br>4.3%<br>1.7%<br>Percent<br>49.6%<br>41.7%                                                | 558<br>1,145<br>811<br>799<br>773<br>582<br>283<br>126<br>20<br>Number<br>3,334<br>2,858                                                               | 8.1%<br>16.6%<br>11.8%<br>11.6%<br>11.2%<br>8.5%<br>4.1%<br>1.8%<br><b>15</b><br>Percent<br>48.4%<br>41.5%                                         | 514<br>1,256<br>894<br>765<br>760<br>672<br>328<br>128<br>128<br><b>20</b><br>Number                                                                                          | 7.2%<br>17.6%<br>12.6%<br>10.7%<br>10.7%<br>9.4%<br>4.6%<br>1.8%<br>20<br>Percent<br>47.4%<br>40.8%                                |
| 35 - 44<br>45 - 54<br>55 - 64<br>65 - 74<br>75 - 84<br>85+<br><b>Race and Ethnicity</b><br>White Alone<br>Black Alone<br>American Indian Alone                                                                                                       | 997<br>847<br>838<br>765<br>461<br>292<br>114<br><b>Census 20</b><br>Number<br>3,383<br>2,847<br>26                                | 14.6%<br>12.4%<br>12.3%<br>11.2%<br>6.8%<br>4.3%<br>1.7%<br>Percent<br>49.6%<br>41.7%<br>0.4%                                        | 558<br>1,145<br>811<br>799<br>773<br>582<br>283<br>283<br>126<br><b>20</b><br>Number<br>3,334<br>2,858<br>26                                           | 8.1%<br>16.6%<br>11.8%<br>11.6%<br>11.2%<br>8.5%<br>4.1%<br>1.8%<br><b>15</b><br>Percent<br>48.4%<br>41.5%<br>0.4%                                 | 514<br>1,256<br>894<br>765<br>760<br>672<br>328<br>128<br>128<br>Number<br>3,379<br>2,907<br>27                                                                               | 7.2%<br>17.6%<br>12.6%<br>10.7%<br>9.4%<br>4.6%<br>1.8%<br>20<br>Percent<br>47.4%<br>40.8%<br>0.4%                                 |
| 35 - 44<br>45 - 54<br>55 - 64<br>65 - 74<br>75 - 84<br>85+<br><b>Race and Ethnicity</b><br>White Alone<br>Black Alone<br>Black Alone<br>American Indian Alone<br>Asian Alone                                                                         | 997<br>847<br>838<br>765<br>461<br>292<br>114<br><b>Census 20</b><br>Number<br>3,383<br>2,847<br>26<br>239                         | 14.6%<br>12.4%<br>12.3%<br>11.2%<br>6.8%<br>4.3%<br>1.7%<br>0.4%<br>49.6%<br>41.7%<br>0.4%<br>3.5%                                   | 558<br>1,145<br>811<br>799<br>773<br>582<br>283<br>126<br>20<br>Number<br>3,334<br>2,858<br>26<br>280                                                  | 8.1%<br>16.6%<br>11.8%<br>11.6%<br>11.2%<br>8.5%<br>4.1%<br>1.8%<br><b>15</b><br>Percent<br>48.4%<br>41.5%<br>0.4%<br>4.1%                         | 514<br>1,256<br>894<br>765<br>760<br>672<br>328<br>128<br>20<br>Number<br>3,379<br>2,907<br>27<br>334                                                                         | 7.2%<br>17.6%<br>12.6%<br>10.7%<br>9.4%<br>4.6%<br>1.8%<br>20<br>Percent<br>47.4%<br>40.8%<br>0.4%<br>4.7%                         |
| 35 - 44<br>45 - 54<br>55 - 64<br>65 - 74<br>75 - 84<br>85+<br><b>Race and Ethnicity</b><br>White Alone<br>Black Alone<br>Black Alone<br>American Indian Alone<br>Asian Alone<br>Pacific Islander Alone                                               | 997<br>847<br>838<br>765<br>461<br>292<br>114<br><b>Census 20</b><br>Number<br>3,383<br>2,847<br>26<br>239<br>2                    | 14.6%<br>12.4%<br>12.3%<br>11.2%<br>6.8%<br>4.3%<br>1.7%<br>010<br>Percent<br>49.6%<br>41.7%<br>0.4%<br>3.5%<br>0.0%                 | 558<br>1,145<br>811<br>799<br>773<br>582<br>283<br>126<br>283<br>126<br>80<br>80<br>80<br>280<br>2                                                     | 8.1%<br>16.6%<br>11.8%<br>11.6%<br>11.2%<br>8.5%<br>4.1%<br>1.8%<br><b>15</b><br>Percent<br>48.4%<br>41.5%<br>0.4%<br>4.1%<br>0.0%                 | 514<br>1,256<br>894<br>765<br>760<br>672<br>328<br>128<br>20<br>Number<br>3,379<br>2,907<br>2,907<br>27<br>334<br>2                                                           | 7.2%<br>17.6%<br>12.6%<br>10.7%<br>9.4%<br>4.6%<br>1.8%<br>20<br>Percent<br>47.4%<br>40.8%<br>0.4%<br>4.7%<br>0.0%                 |
| 35 - 44<br>45 - 54<br>55 - 64<br>65 - 74<br>75 - 84<br>85+<br><b>Race and Ethnicity</b><br>White Alone<br>Black Alone<br>American Indian Alone<br>American Indian Alone<br>Pacific Islander Alone<br>Some Other Race Alone                           | 997<br>847<br>838<br>765<br>461<br>292<br>114<br><b>Census 20</b><br>Number<br>3,383<br>2,847<br>26<br>239<br>2<br>2<br>171        | 14.6%<br>12.4%<br>12.3%<br>11.2%<br>6.8%<br>4.3%<br>1.7%<br>010<br>Percent<br>49.6%<br>41.7%<br>0.4%<br>3.5%<br>0.0%<br>2.5%         | 558<br>1,145<br>811<br>799<br>773<br>582<br>283<br>126<br>283<br>126<br>80<br>80<br>280<br>280<br>2<br>190                                             | 8.1%<br>16.6%<br>11.8%<br>11.6%<br>11.2%<br>8.5%<br>4.1%<br>1.8%<br>1.8%<br>4.1%<br>0.4%<br>41.5%<br>0.4%<br>4.1%<br>0.0%<br>2.8%                  | 514<br>1,256<br>894<br>765<br>760<br>672<br>328<br>128<br>20<br>Number<br>3,379<br>2,907<br>27<br>27<br>334<br>2<br>334<br>2<br>230                                           | 7.2%<br>17.6%<br>12.6%<br>10.7%<br>9.4%<br>4.6%<br>1.8%<br>20<br>20<br>Percent<br>47.4%<br>40.8%<br>0.4%<br>4.7%<br>0.0%<br>3.2%   |
| 35 - 44<br>45 - 54<br>55 - 64<br>65 - 74<br>75 - 84<br>85+<br><b>Race and Ethnicity</b><br>White Alone<br>Black Alone<br>Black Alone<br>American Indian Alone<br>Asian Alone<br>Pacific Islander Alone                                               | 997<br>847<br>838<br>765<br>461<br>292<br>114<br><b>Census 20</b><br>Number<br>3,383<br>2,847<br>26<br>239<br>2                    | 14.6%<br>12.4%<br>12.3%<br>11.2%<br>6.8%<br>4.3%<br>1.7%<br>010<br>Percent<br>49.6%<br>41.7%<br>0.4%<br>3.5%<br>0.0%                 | 558<br>1,145<br>811<br>799<br>773<br>582<br>283<br>126<br>283<br>126<br>80<br>80<br>80<br>280<br>2                                                     | 8.1%<br>16.6%<br>11.8%<br>11.6%<br>11.2%<br>8.5%<br>4.1%<br>1.8%<br><b>15</b><br>Percent<br>48.4%<br>41.5%<br>0.4%<br>4.1%<br>0.0%                 | 514<br>1,256<br>894<br>765<br>760<br>672<br>328<br>128<br>20<br>Number<br>3,379<br>2,907<br>2,907<br>27<br>334<br>2                                                           | 7.2%<br>17.6%<br>12.6%<br>10.7%<br>9.4%<br>4.6%<br>1.8%<br>20<br>Percent<br>47.4%<br>40.8%<br>0.4%<br>4.7%<br>0.0%                 |
| 35 - 44<br>45 - 54<br>55 - 64<br>65 - 74<br>75 - 84<br>85+<br><b>Race and Ethnicity</b><br>White Alone<br>Black Alone<br>Black Alone<br>American Indian Alone<br>Asian Alone<br>Pacific Islander Alone<br>Some Other Race Alone<br>Two or More Races | 997<br>847<br>838<br>765<br>461<br>292<br>114<br><b>Census 20</b><br>Number<br>3,383<br>2,847<br>26<br>239<br>2<br>2<br>171<br>158 | 14.6%<br>12.4%<br>12.3%<br>11.2%<br>6.8%<br>4.3%<br>1.7%<br><b>Percent</b><br>49.6%<br>41.7%<br>0.4%<br>3.5%<br>0.0%<br>2.5%<br>2.3% | 558<br>1,145<br>811<br>799<br>773<br>582<br>283<br>126<br>280<br>20<br>Number<br>3,334<br>2,858<br>26<br>280<br>280<br>280<br>280<br>280<br>190<br>194 | 8.1%<br>16.6%<br>11.8%<br>11.6%<br>11.2%<br>8.5%<br>4.1%<br>1.8%<br><b>15</b><br>Percent<br>48.4%<br>41.5%<br>0.4%<br>4.1%<br>0.4%<br>2.8%<br>2.8% | 514<br>1,256<br>894<br>765<br>760<br>672<br>328<br>128<br>20<br>20<br>Number<br>3,379<br>2,907<br>27<br>334<br>2,907<br>27<br>334<br>2,907<br>27<br>334<br>2,907<br>27<br>334 | 7.2%<br>17.6%<br>12.6%<br>10.7%<br>9.4%<br>4.6%<br>1.8%<br>20<br>Percent<br>47.4%<br>40.8%<br>0.4%<br>4.7%<br>0.0%<br>3.2%<br>3.4% |
| 35 - 44<br>45 - 54<br>55 - 64<br>65 - 74<br>75 - 84<br>85+<br><b>Race and Ethnicity</b><br>White Alone<br>Black Alone<br>American Indian Alone<br>American Indian Alone<br>Pacific Islander Alone<br>Some Other Race Alone                           | 997<br>847<br>838<br>765<br>461<br>292<br>114<br><b>Census 20</b><br>Number<br>3,383<br>2,847<br>26<br>239<br>2<br>2<br>171        | 14.6%<br>12.4%<br>12.3%<br>11.2%<br>6.8%<br>4.3%<br>1.7%<br>010<br>Percent<br>49.6%<br>41.7%<br>0.4%<br>3.5%<br>0.0%<br>2.5%         | 558<br>1,145<br>811<br>799<br>773<br>582<br>283<br>126<br>283<br>126<br>80<br>80<br>280<br>280<br>2<br>190                                             | 8.1%<br>16.6%<br>11.8%<br>11.6%<br>11.2%<br>8.5%<br>4.1%<br>1.8%<br>1.8%<br>4.1%<br>0.4%<br>41.5%<br>0.4%<br>4.1%<br>0.0%<br>2.8%                  | 514<br>1,256<br>894<br>765<br>760<br>672<br>328<br>128<br>20<br>Number<br>3,379<br>2,907<br>27<br>27<br>334<br>2<br>334<br>2<br>230                                           | 7.2%<br>17.6%<br>12.6%<br>10.7%<br>9.4%<br>4.6%<br>1.8%<br>20<br>Percent<br>47.4%<br>40.8%<br>0.4%<br>4.7%<br>0.0%<br>3.2%         |