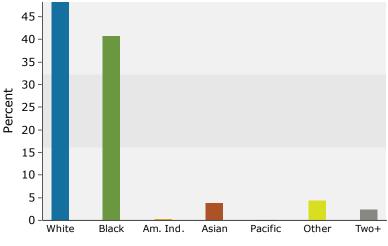

#### Prepared by Esri

Latitude: 34.92311 Longitude: -81.98013

| Summary                                                                                                                                                                                                                                              | Cor                                                                                                                                | nsus 2010                                                                                                                            |                                                                                                                                                        | 2015                                                                                                                                               |                                                                                                                                                                               | 2020                                                                                                                               |
|------------------------------------------------------------------------------------------------------------------------------------------------------------------------------------------------------------------------------------------------------|------------------------------------------------------------------------------------------------------------------------------------|--------------------------------------------------------------------------------------------------------------------------------------|--------------------------------------------------------------------------------------------------------------------------------------------------------|----------------------------------------------------------------------------------------------------------------------------------------------------|-------------------------------------------------------------------------------------------------------------------------------------------------------------------------------|------------------------------------------------------------------------------------------------------------------------------------|
| Population                                                                                                                                                                                                                                           | Cer                                                                                                                                | 6,825                                                                                                                                |                                                                                                                                                        | 6,883                                                                                                                                              |                                                                                                                                                                               | 7,122                                                                                                                              |
| Households                                                                                                                                                                                                                                           |                                                                                                                                    | 2,928                                                                                                                                |                                                                                                                                                        | 2,960                                                                                                                                              |                                                                                                                                                                               | 3,069                                                                                                                              |
| Families                                                                                                                                                                                                                                             |                                                                                                                                    | 1,834                                                                                                                                |                                                                                                                                                        | 1,833                                                                                                                                              |                                                                                                                                                                               | 1,885                                                                                                                              |
| Average Household Size                                                                                                                                                                                                                               |                                                                                                                                    | 2.33                                                                                                                                 |                                                                                                                                                        | 2.32                                                                                                                                               |                                                                                                                                                                               | 2.32                                                                                                                               |
| Owner Occupied Housing Units                                                                                                                                                                                                                         |                                                                                                                                    | 1,439                                                                                                                                |                                                                                                                                                        | 1,368                                                                                                                                              |                                                                                                                                                                               | 1,387                                                                                                                              |
| Renter Occupied Housing Units                                                                                                                                                                                                                        |                                                                                                                                    | 1,489                                                                                                                                |                                                                                                                                                        | 1,592                                                                                                                                              |                                                                                                                                                                               | 1,681                                                                                                                              |
| Median Age                                                                                                                                                                                                                                           |                                                                                                                                    | 33.9                                                                                                                                 |                                                                                                                                                        | 34.4                                                                                                                                               |                                                                                                                                                                               | 34.9                                                                                                                               |
| Trends: 2015 - 2020 Annual Rate                                                                                                                                                                                                                      |                                                                                                                                    | Area                                                                                                                                 |                                                                                                                                                        | State                                                                                                                                              |                                                                                                                                                                               | National                                                                                                                           |
| Population                                                                                                                                                                                                                                           |                                                                                                                                    | 0.69%                                                                                                                                |                                                                                                                                                        | 0.99%                                                                                                                                              |                                                                                                                                                                               | 0.75%                                                                                                                              |
| Households                                                                                                                                                                                                                                           |                                                                                                                                    | 0.73%                                                                                                                                |                                                                                                                                                        | 1.05%                                                                                                                                              |                                                                                                                                                                               | 0.77%                                                                                                                              |
| Families                                                                                                                                                                                                                                             |                                                                                                                                    | 0.56%                                                                                                                                |                                                                                                                                                        | 0.94%                                                                                                                                              |                                                                                                                                                                               | 0.69%                                                                                                                              |
| Owner HHs                                                                                                                                                                                                                                            |                                                                                                                                    | 0.28%                                                                                                                                |                                                                                                                                                        | 1.03%                                                                                                                                              |                                                                                                                                                                               | 0.70%                                                                                                                              |
| Median Household Income                                                                                                                                                                                                                              |                                                                                                                                    | 2.46%                                                                                                                                |                                                                                                                                                        | 2.94%                                                                                                                                              |                                                                                                                                                                               | 2.66%                                                                                                                              |
|                                                                                                                                                                                                                                                      |                                                                                                                                    |                                                                                                                                      | 20                                                                                                                                                     | 15                                                                                                                                                 | 20                                                                                                                                                                            | 20                                                                                                                                 |
| Households by Income                                                                                                                                                                                                                                 |                                                                                                                                    |                                                                                                                                      | Number                                                                                                                                                 | Percent                                                                                                                                            | Number                                                                                                                                                                        | Percent                                                                                                                            |
| <\$15,000                                                                                                                                                                                                                                            |                                                                                                                                    |                                                                                                                                      | 456                                                                                                                                                    | 15.4%                                                                                                                                              | 446                                                                                                                                                                           | 14.5%                                                                                                                              |
| \$15,000 - \$24,999                                                                                                                                                                                                                                  |                                                                                                                                    |                                                                                                                                      | 343                                                                                                                                                    | 11.6%                                                                                                                                              | 264                                                                                                                                                                           | 8.6%                                                                                                                               |
| \$25,000 - \$34,999                                                                                                                                                                                                                                  |                                                                                                                                    |                                                                                                                                      | 481                                                                                                                                                    | 16.3%                                                                                                                                              | 457                                                                                                                                                                           | 14.9%                                                                                                                              |
| \$35,000 - \$49,999                                                                                                                                                                                                                                  |                                                                                                                                    |                                                                                                                                      | 474                                                                                                                                                    | 16.0%                                                                                                                                              | 489                                                                                                                                                                           | 15.9%                                                                                                                              |
| \$50,000 - \$74,999                                                                                                                                                                                                                                  |                                                                                                                                    |                                                                                                                                      | 557                                                                                                                                                    | 18.8%                                                                                                                                              | 631                                                                                                                                                                           | 20.6%                                                                                                                              |
| \$75,000 - \$99,999                                                                                                                                                                                                                                  |                                                                                                                                    |                                                                                                                                      | 353                                                                                                                                                    | 11.9%                                                                                                                                              | 418                                                                                                                                                                           | 13.6%                                                                                                                              |
| \$100,000 - \$149,999                                                                                                                                                                                                                                |                                                                                                                                    |                                                                                                                                      | 227                                                                                                                                                    | 7.7%                                                                                                                                               | 276                                                                                                                                                                           | 9.0%                                                                                                                               |
| \$150,000 - \$199,999                                                                                                                                                                                                                                |                                                                                                                                    |                                                                                                                                      | 42                                                                                                                                                     | 1.4%                                                                                                                                               | 56                                                                                                                                                                            | 1.8%                                                                                                                               |
| \$200,000+                                                                                                                                                                                                                                           |                                                                                                                                    |                                                                                                                                      | 27                                                                                                                                                     | 0.9%                                                                                                                                               | 32                                                                                                                                                                            | 1.0%                                                                                                                               |
|                                                                                                                                                                                                                                                      |                                                                                                                                    |                                                                                                                                      |                                                                                                                                                        |                                                                                                                                                    |                                                                                                                                                                               |                                                                                                                                    |
| Median Household Income                                                                                                                                                                                                                              |                                                                                                                                    |                                                                                                                                      | \$40,114                                                                                                                                               |                                                                                                                                                    | \$45,287                                                                                                                                                                      |                                                                                                                                    |
| Average Household Income                                                                                                                                                                                                                             |                                                                                                                                    |                                                                                                                                      | \$51,367                                                                                                                                               |                                                                                                                                                    | \$57,013                                                                                                                                                                      |                                                                                                                                    |
| Per Capita Income                                                                                                                                                                                                                                    |                                                                                                                                    |                                                                                                                                      | \$22,011                                                                                                                                               |                                                                                                                                                    | \$24,471                                                                                                                                                                      | ~~                                                                                                                                 |
| Deputation by Are                                                                                                                                                                                                                                    | Census 20<br>Number                                                                                                                | Percent                                                                                                                              | 20<br>Number                                                                                                                                           | 15<br>Percent                                                                                                                                      | 20<br>Number                                                                                                                                                                  | 20<br>Percent                                                                                                                      |
| Population by Age<br>0 - 4                                                                                                                                                                                                                           | 493                                                                                                                                | 7.2%                                                                                                                                 | 489                                                                                                                                                    | 7.1%                                                                                                                                               | 508                                                                                                                                                                           | 7.1%                                                                                                                               |
| 5 - 9                                                                                                                                                                                                                                                | 493                                                                                                                                | 6.6%                                                                                                                                 | 469                                                                                                                                                    | 6.6%                                                                                                                                               | 463                                                                                                                                                                           | 6.5%                                                                                                                               |
| 10 - 14                                                                                                                                                                                                                                              | 480                                                                                                                                | 7.0%                                                                                                                                 | 428                                                                                                                                                    | 6.2%                                                                                                                                               | 437                                                                                                                                                                           | 6.1%                                                                                                                               |
| 15 - 19                                                                                                                                                                                                                                              | 503                                                                                                                                | 7.4%                                                                                                                                 | 433                                                                                                                                                    | 6.3%                                                                                                                                               |                                                                                                                                                                               | 5.6%                                                                                                                               |
| 20 - 24                                                                                                                                                                                                                                              |                                                                                                                                    |                                                                                                                                      |                                                                                                                                                        |                                                                                                                                                    | 396                                                                                                                                                                           |                                                                                                                                    |
| 20 21                                                                                                                                                                                                                                                | 587                                                                                                                                | 8 5%                                                                                                                                 |                                                                                                                                                        |                                                                                                                                                    | 396<br>514                                                                                                                                                                    |                                                                                                                                    |
| 25 - 34                                                                                                                                                                                                                                              | 582<br>997                                                                                                                         | 8.5%<br>14.6%                                                                                                                        | 558                                                                                                                                                    | 8.1%                                                                                                                                               | 514                                                                                                                                                                           | 7.2%                                                                                                                               |
| 25 - 34<br>35 - 44                                                                                                                                                                                                                                   | 997                                                                                                                                | 14.6%                                                                                                                                | 558<br>1,145                                                                                                                                           | 8.1%<br>16.6%                                                                                                                                      | 514<br>1,256                                                                                                                                                                  | 7.2%<br>17.6%                                                                                                                      |
| 35 - 44                                                                                                                                                                                                                                              |                                                                                                                                    |                                                                                                                                      | 558                                                                                                                                                    | 8.1%                                                                                                                                               | 514                                                                                                                                                                           | 7.2%                                                                                                                               |
| 35 - 44<br>45 - 54                                                                                                                                                                                                                                   | 997<br>847<br>838                                                                                                                  | 14.6%<br>12.4%<br>12.3%                                                                                                              | 558<br>1,145<br>811<br>799                                                                                                                             | 8.1%<br>16.6%<br>11.8%<br>11.6%                                                                                                                    | 514<br>1,256<br>894<br>765                                                                                                                                                    | 7.2%<br>17.6%<br>12.6%<br>10.7%                                                                                                    |
| 35 - 44<br>45 - 54<br>55 - 64                                                                                                                                                                                                                        | 997<br>847<br>838<br>765                                                                                                           | 14.6%<br>12.4%<br>12.3%<br>11.2%                                                                                                     | 558<br>1,145<br>811<br>799<br>773                                                                                                                      | 8.1%<br>16.6%<br>11.8%<br>11.6%<br>11.2%                                                                                                           | 514<br>1,256<br>894<br>765<br>760                                                                                                                                             | 7.2%<br>17.6%<br>12.6%<br>10.7%<br>10.7%                                                                                           |
| 35 - 44<br>45 - 54                                                                                                                                                                                                                                   | 997<br>847<br>838                                                                                                                  | 14.6%<br>12.4%<br>12.3%                                                                                                              | 558<br>1,145<br>811<br>799                                                                                                                             | 8.1%<br>16.6%<br>11.8%<br>11.6%                                                                                                                    | 514<br>1,256<br>894<br>765                                                                                                                                                    | 7.2%<br>17.6%<br>12.6%<br>10.7%                                                                                                    |
| 35 - 44<br>45 - 54<br>55 - 64<br>65 - 74                                                                                                                                                                                                             | 997<br>847<br>838<br>765<br>461                                                                                                    | 14.6%<br>12.4%<br>12.3%<br>11.2%<br>6.8%                                                                                             | 558<br>1,145<br>811<br>799<br>773<br>582                                                                                                               | 8.1%<br>16.6%<br>11.8%<br>11.6%<br>11.2%<br>8.5%                                                                                                   | 514<br>1,256<br>894<br>765<br>760<br>672                                                                                                                                      | 7.2%<br>17.6%<br>12.6%<br>10.7%<br>10.7%<br>9.4%                                                                                   |
| 35 - 44<br>45 - 54<br>55 - 64<br>65 - 74<br>75 - 84                                                                                                                                                                                                  | 997<br>847<br>838<br>765<br>461<br>292                                                                                             | 14.6%<br>12.4%<br>12.3%<br>11.2%<br>6.8%<br>4.3%<br>1.7%                                                                             | 558<br>1,145<br>811<br>799<br>773<br>582<br>283                                                                                                        | 8.1%<br>16.6%<br>11.8%<br>11.6%<br>11.2%<br>8.5%<br>4.1%<br>1.8%                                                                                   | 514<br>1,256<br>894<br>765<br>760<br>672<br>328                                                                                                                               | 7.2%<br>17.6%<br>12.6%<br>10.7%<br>10.7%<br>9.4%<br>4.6%<br>1.8%                                                                   |
| 35 - 44<br>45 - 54<br>55 - 64<br>65 - 74<br>75 - 84                                                                                                                                                                                                  | 997<br>847<br>838<br>765<br>461<br>292<br>114                                                                                      | 14.6%<br>12.4%<br>12.3%<br>11.2%<br>6.8%<br>4.3%<br>1.7%                                                                             | 558<br>1,145<br>811<br>799<br>773<br>582<br>283<br>126                                                                                                 | 8.1%<br>16.6%<br>11.8%<br>11.6%<br>11.2%<br>8.5%<br>4.1%<br>1.8%                                                                                   | 514<br>1,256<br>894<br>765<br>760<br>672<br>328<br>128                                                                                                                        | 7.2%<br>17.6%<br>12.6%<br>10.7%<br>10.7%<br>9.4%<br>4.6%<br>1.8%                                                                   |
| 35 - 44<br>45 - 54<br>55 - 64<br>65 - 74<br>75 - 84<br>85+                                                                                                                                                                                           | 997<br>847<br>838<br>765<br>461<br>292<br>114<br><b>Census 20</b>                                                                  | 14.6%<br>12.4%<br>12.3%<br>11.2%<br>6.8%<br>4.3%<br>1.7%                                                                             | 558<br>1,145<br>811<br>799<br>773<br>582<br>283<br>126<br><b>20</b>                                                                                    | 8.1%<br>16.6%<br>11.8%<br>11.6%<br>11.2%<br>8.5%<br>4.1%<br>1.8%<br><b>15</b>                                                                      | 514<br>1,256<br>894<br>765<br>760<br>672<br>328<br>128<br>128<br><b>20</b>                                                                                                    | 7.2%<br>17.6%<br>12.6%<br>10.7%<br>10.7%<br>9.4%<br>4.6%<br>1.8%<br><b>20</b>                                                      |
| 35 - 44<br>45 - 54<br>55 - 64<br>65 - 74<br>75 - 84<br>85+<br><b>Race and Ethnicity</b><br>White Alone<br>Black Alone                                                                                                                                | 997<br>847<br>838<br>765<br>461<br>292<br>114<br><b>Census 20</b><br>Number                                                        | 14.6%<br>12.4%<br>12.3%<br>11.2%<br>6.8%<br>4.3%<br>1.7%<br>Percent<br>49.6%<br>41.7%                                                | 558<br>1,145<br>811<br>799<br>773<br>582<br>283<br>126<br>20<br>Number<br>3,334<br>2,858                                                               | 8.1%<br>16.6%<br>11.8%<br>11.6%<br>11.2%<br>8.5%<br>4.1%<br>1.8%<br><b>15</b><br>Percent<br>48.4%<br>41.5%                                         | 514<br>1,256<br>894<br>765<br>760<br>672<br>328<br>128<br>128<br><b>20</b><br>Number                                                                                          | 7.2%<br>17.6%<br>12.6%<br>10.7%<br>10.7%<br>9.4%<br>4.6%<br>1.8%<br>20<br>Percent<br>47.4%<br>40.8%                                |
| 35 - 44<br>45 - 54<br>55 - 64<br>65 - 74<br>75 - 84<br>85+<br><b>Race and Ethnicity</b><br>White Alone<br>Black Alone<br>American Indian Alone                                                                                                       | 997<br>847<br>838<br>765<br>461<br>292<br>114<br><b>Census 20</b><br>Number<br>3,383<br>2,847<br>26                                | 14.6%<br>12.4%<br>12.3%<br>11.2%<br>6.8%<br>4.3%<br>1.7%<br>Percent<br>49.6%<br>41.7%<br>0.4%                                        | 558<br>1,145<br>811<br>799<br>773<br>582<br>283<br>283<br>126<br><b>20</b><br>Number<br>3,334<br>2,858<br>26                                           | 8.1%<br>16.6%<br>11.8%<br>11.6%<br>11.2%<br>8.5%<br>4.1%<br>1.8%<br><b>15</b><br>Percent<br>48.4%<br>41.5%<br>0.4%                                 | 514<br>1,256<br>894<br>765<br>760<br>672<br>328<br>128<br>128<br>Number<br>3,379<br>2,907<br>27                                                                               | 7.2%<br>17.6%<br>12.6%<br>10.7%<br>9.4%<br>4.6%<br>1.8%<br>20<br>Percent<br>47.4%<br>40.8%<br>0.4%                                 |
| 35 - 44<br>45 - 54<br>55 - 64<br>65 - 74<br>75 - 84<br>85+<br><b>Race and Ethnicity</b><br>White Alone<br>Black Alone<br>Black Alone<br>American Indian Alone<br>Asian Alone                                                                         | 997<br>847<br>838<br>765<br>461<br>292<br>114<br><b>Census 20</b><br>Number<br>3,383<br>2,847<br>26<br>239                         | 14.6%<br>12.4%<br>12.3%<br>11.2%<br>6.8%<br>4.3%<br>1.7%<br>0.4%<br>49.6%<br>41.7%<br>0.4%<br>3.5%                                   | 558<br>1,145<br>811<br>799<br>773<br>582<br>283<br>126<br>20<br>Number<br>3,334<br>2,858<br>26<br>280                                                  | 8.1%<br>16.6%<br>11.8%<br>11.6%<br>11.2%<br>8.5%<br>4.1%<br>1.8%<br><b>15</b><br>Percent<br>48.4%<br>41.5%<br>0.4%<br>4.1%                         | 514<br>1,256<br>894<br>765<br>760<br>672<br>328<br>128<br>20<br>Number<br>3,379<br>2,907<br>27<br>334                                                                         | 7.2%<br>17.6%<br>12.6%<br>10.7%<br>9.4%<br>4.6%<br>1.8%<br>20<br>Percent<br>47.4%<br>40.8%<br>0.4%<br>4.7%                         |
| 35 - 44<br>45 - 54<br>55 - 64<br>65 - 74<br>75 - 84<br>85+<br><b>Race and Ethnicity</b><br>White Alone<br>Black Alone<br>Black Alone<br>American Indian Alone<br>Asian Alone<br>Pacific Islander Alone                                               | 997<br>847<br>838<br>765<br>461<br>292<br>114<br><b>Census 20</b><br>Number<br>3,383<br>2,847<br>26<br>239<br>2                    | 14.6%<br>12.4%<br>12.3%<br>11.2%<br>6.8%<br>4.3%<br>1.7%<br>010<br>Percent<br>49.6%<br>41.7%<br>0.4%<br>3.5%<br>0.0%                 | 558<br>1,145<br>811<br>799<br>773<br>582<br>283<br>126<br>283<br>126<br>80<br>80<br>80<br>280<br>2                                                     | 8.1%<br>16.6%<br>11.8%<br>11.6%<br>11.2%<br>8.5%<br>4.1%<br>1.8%<br><b>15</b><br>Percent<br>48.4%<br>41.5%<br>0.4%<br>4.1%<br>0.0%                 | 514<br>1,256<br>894<br>765<br>760<br>672<br>328<br>128<br>20<br>Number<br>3,379<br>2,907<br>2,907<br>27<br>334<br>2                                                           | 7.2%<br>17.6%<br>12.6%<br>10.7%<br>9.4%<br>4.6%<br>1.8%<br>20<br>Percent<br>47.4%<br>40.8%<br>0.4%<br>4.7%<br>0.0%                 |
| 35 - 44<br>45 - 54<br>55 - 64<br>65 - 74<br>75 - 84<br>85+<br><b>Race and Ethnicity</b><br>White Alone<br>Black Alone<br>American Indian Alone<br>American Indian Alone<br>Pacific Islander Alone<br>Some Other Race Alone                           | 997<br>847<br>838<br>765<br>461<br>292<br>114<br><b>Census 20</b><br>Number<br>3,383<br>2,847<br>26<br>239<br>2<br>2<br>171        | 14.6%<br>12.4%<br>12.3%<br>11.2%<br>6.8%<br>4.3%<br>1.7%<br>010<br>Percent<br>49.6%<br>41.7%<br>0.4%<br>3.5%<br>0.0%<br>2.5%         | 558<br>1,145<br>811<br>799<br>773<br>582<br>283<br>126<br>283<br>126<br>80<br>80<br>280<br>280<br>2<br>190                                             | 8.1%<br>16.6%<br>11.8%<br>11.6%<br>11.2%<br>8.5%<br>4.1%<br>1.8%<br>1.8%<br>4.1%<br>0.4%<br>41.5%<br>0.4%<br>4.1%<br>0.0%<br>2.8%                  | 514<br>1,256<br>894<br>765<br>760<br>672<br>328<br>128<br>20<br>Number<br>3,379<br>2,907<br>27<br>27<br>334<br>2<br>334<br>2<br>230                                           | 7.2%<br>17.6%<br>12.6%<br>10.7%<br>9.4%<br>4.6%<br>1.8%<br>20<br>20<br>Percent<br>47.4%<br>40.8%<br>0.4%<br>4.7%<br>0.0%<br>3.2%   |
| 35 - 44<br>45 - 54<br>55 - 64<br>65 - 74<br>75 - 84<br>85+<br><b>Race and Ethnicity</b><br>White Alone<br>Black Alone<br>Black Alone<br>American Indian Alone<br>Asian Alone<br>Pacific Islander Alone                                               | 997<br>847<br>838<br>765<br>461<br>292<br>114<br><b>Census 20</b><br>Number<br>3,383<br>2,847<br>26<br>239<br>2                    | 14.6%<br>12.4%<br>12.3%<br>11.2%<br>6.8%<br>4.3%<br>1.7%<br>010<br>Percent<br>49.6%<br>41.7%<br>0.4%<br>3.5%<br>0.0%                 | 558<br>1,145<br>811<br>799<br>773<br>582<br>283<br>126<br>283<br>126<br>80<br>80<br>80<br>280<br>2                                                     | 8.1%<br>16.6%<br>11.8%<br>11.6%<br>11.2%<br>8.5%<br>4.1%<br>1.8%<br><b>15</b><br>Percent<br>48.4%<br>41.5%<br>0.4%<br>4.1%<br>0.0%                 | 514<br>1,256<br>894<br>765<br>760<br>672<br>328<br>128<br>20<br>Number<br>3,379<br>2,907<br>2,907<br>27<br>334<br>2                                                           | 7.2%<br>17.6%<br>12.6%<br>10.7%<br>9.4%<br>4.6%<br>1.8%<br>20<br>Percent<br>47.4%<br>40.8%<br>0.4%<br>4.7%<br>0.0%                 |
| 35 - 44<br>45 - 54<br>55 - 64<br>65 - 74<br>75 - 84<br>85+<br><b>Race and Ethnicity</b><br>White Alone<br>Black Alone<br>Black Alone<br>American Indian Alone<br>Asian Alone<br>Pacific Islander Alone<br>Some Other Race Alone<br>Two or More Races | 997<br>847<br>838<br>765<br>461<br>292<br>114<br><b>Census 20</b><br>Number<br>3,383<br>2,847<br>26<br>239<br>2<br>2<br>171<br>158 | 14.6%<br>12.4%<br>12.3%<br>11.2%<br>6.8%<br>4.3%<br>1.7%<br><b>Percent</b><br>49.6%<br>41.7%<br>0.4%<br>3.5%<br>0.0%<br>2.5%<br>2.3% | 558<br>1,145<br>811<br>799<br>773<br>582<br>283<br>126<br>280<br>20<br>Number<br>3,334<br>2,858<br>26<br>280<br>280<br>280<br>280<br>280<br>190<br>194 | 8.1%<br>16.6%<br>11.8%<br>11.6%<br>11.2%<br>8.5%<br>4.1%<br>1.8%<br><b>15</b><br>Percent<br>48.4%<br>41.5%<br>0.4%<br>4.1%<br>0.4%<br>2.8%<br>2.8% | 514<br>1,256<br>894<br>765<br>760<br>672<br>328<br>128<br>20<br>20<br>Number<br>3,379<br>2,907<br>27<br>334<br>2,907<br>27<br>334<br>2,907<br>27<br>334<br>2,907<br>27<br>334 | 7.2%<br>17.6%<br>12.6%<br>10.7%<br>9.4%<br>4.6%<br>1.8%<br>20<br>Percent<br>47.4%<br>40.8%<br>0.4%<br>4.7%<br>0.0%<br>3.2%<br>3.4% |
| 35 - 44<br>45 - 54<br>55 - 64<br>65 - 74<br>75 - 84<br>85+<br><b>Race and Ethnicity</b><br>White Alone<br>Black Alone<br>American Indian Alone<br>American Indian Alone<br>Pacific Islander Alone<br>Some Other Race Alone                           | 997<br>847<br>838<br>765<br>461<br>292<br>114<br><b>Census 20</b><br>Number<br>3,383<br>2,847<br>26<br>239<br>2<br>2<br>171        | 14.6%<br>12.4%<br>12.3%<br>11.2%<br>6.8%<br>4.3%<br>1.7%<br>010<br>Percent<br>49.6%<br>41.7%<br>0.4%<br>3.5%<br>0.0%<br>2.5%         | 558<br>1,145<br>811<br>799<br>773<br>582<br>283<br>126<br>283<br>126<br>80<br>80<br>280<br>280<br>2<br>190                                             | 8.1%<br>16.6%<br>11.8%<br>11.6%<br>11.2%<br>8.5%<br>4.1%<br>1.8%<br>1.8%<br>4.1%<br>0.4%<br>41.5%<br>0.4%<br>4.1%<br>0.0%<br>2.8%                  | 514<br>1,256<br>894<br>765<br>760<br>672<br>328<br>128<br>20<br>Number<br>3,379<br>2,907<br>27<br>27<br>334<br>2<br>334<br>2<br>230                                           | 7.2%<br>17.6%<br>12.6%<br>10.7%<br>9.4%<br>4.6%<br>1.8%<br>20<br>Percent<br>47.4%<br>40.8%<br>0.4%<br>4.7%<br>0.0%<br>3.2%         |

Source: U.S. Census Bureau, Census 2010 Summary File 1. Esri forecasts for 2015 and 2020.

1623 John B White Sr Blvd, Spartanburg, South Carolina, Ring: 1 mile radius

### 2015 Household Income

2015 Population by Race

<sup>2015</sup> Percent Hispanic Origin: 6.1%

1623 John B White Sr Blvd, Spartanburg, South Carolina, Ring: 3 mile radius