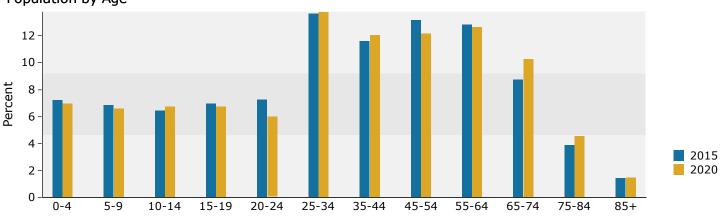

#### Prepared by Esri

Latitude: 34.92311 Longitude: -81.98013

| Summary                                                                                                                                                                                                                                              | Cor                                                                                                                                | nsus 2010                                                                                                                            |                                                                                                                                                        | 2015                                                                                                                                               |                                                                                                                                                                               | 2020                                                                                                                               |
|------------------------------------------------------------------------------------------------------------------------------------------------------------------------------------------------------------------------------------------------------|------------------------------------------------------------------------------------------------------------------------------------|--------------------------------------------------------------------------------------------------------------------------------------|--------------------------------------------------------------------------------------------------------------------------------------------------------|----------------------------------------------------------------------------------------------------------------------------------------------------|-------------------------------------------------------------------------------------------------------------------------------------------------------------------------------|------------------------------------------------------------------------------------------------------------------------------------|
| Population                                                                                                                                                                                                                                           | Cer                                                                                                                                | 6,825                                                                                                                                |                                                                                                                                                        | 6,883                                                                                                                                              |                                                                                                                                                                               | 7,122                                                                                                                              |
| Households                                                                                                                                                                                                                                           |                                                                                                                                    | 2,928                                                                                                                                |                                                                                                                                                        | 2,960                                                                                                                                              |                                                                                                                                                                               | 3,069                                                                                                                              |
| Families                                                                                                                                                                                                                                             |                                                                                                                                    | 1,834                                                                                                                                |                                                                                                                                                        | 1,833                                                                                                                                              |                                                                                                                                                                               | 1,885                                                                                                                              |
| Average Household Size                                                                                                                                                                                                                               |                                                                                                                                    | 2.33                                                                                                                                 |                                                                                                                                                        | 2.32                                                                                                                                               |                                                                                                                                                                               | 2.32                                                                                                                               |
| Owner Occupied Housing Units                                                                                                                                                                                                                         |                                                                                                                                    | 1,439                                                                                                                                |                                                                                                                                                        | 1,368                                                                                                                                              |                                                                                                                                                                               | 1,387                                                                                                                              |
| Renter Occupied Housing Units                                                                                                                                                                                                                        |                                                                                                                                    | 1,489                                                                                                                                |                                                                                                                                                        | 1,592                                                                                                                                              |                                                                                                                                                                               | 1,681                                                                                                                              |
| Median Age                                                                                                                                                                                                                                           |                                                                                                                                    | 33.9                                                                                                                                 |                                                                                                                                                        | 34.4                                                                                                                                               |                                                                                                                                                                               | 34.9                                                                                                                               |
| Trends: 2015 - 2020 Annual Rate                                                                                                                                                                                                                      |                                                                                                                                    | Area                                                                                                                                 |                                                                                                                                                        | State                                                                                                                                              |                                                                                                                                                                               | National                                                                                                                           |
| Population                                                                                                                                                                                                                                           |                                                                                                                                    | 0.69%                                                                                                                                |                                                                                                                                                        | 0.99%                                                                                                                                              |                                                                                                                                                                               | 0.75%                                                                                                                              |
| Households                                                                                                                                                                                                                                           |                                                                                                                                    | 0.73%                                                                                                                                |                                                                                                                                                        | 1.05%                                                                                                                                              |                                                                                                                                                                               | 0.77%                                                                                                                              |
| Families                                                                                                                                                                                                                                             |                                                                                                                                    | 0.56%                                                                                                                                |                                                                                                                                                        | 0.94%                                                                                                                                              |                                                                                                                                                                               | 0.69%                                                                                                                              |
| Owner HHs                                                                                                                                                                                                                                            |                                                                                                                                    | 0.28%                                                                                                                                |                                                                                                                                                        | 1.03%                                                                                                                                              |                                                                                                                                                                               | 0.70%                                                                                                                              |
| Median Household Income                                                                                                                                                                                                                              |                                                                                                                                    | 2.46%                                                                                                                                |                                                                                                                                                        | 2.94%                                                                                                                                              |                                                                                                                                                                               | 2.66%                                                                                                                              |
|                                                                                                                                                                                                                                                      |                                                                                                                                    |                                                                                                                                      | 20                                                                                                                                                     | 15                                                                                                                                                 | 20                                                                                                                                                                            | 20                                                                                                                                 |
| Households by Income                                                                                                                                                                                                                                 |                                                                                                                                    |                                                                                                                                      | Number                                                                                                                                                 | Percent                                                                                                                                            | Number                                                                                                                                                                        | Percent                                                                                                                            |
| <\$15,000                                                                                                                                                                                                                                            |                                                                                                                                    |                                                                                                                                      | 456                                                                                                                                                    | 15.4%                                                                                                                                              | 446                                                                                                                                                                           | 14.5%                                                                                                                              |
| \$15,000 - \$24,999                                                                                                                                                                                                                                  |                                                                                                                                    |                                                                                                                                      | 343                                                                                                                                                    | 11.6%                                                                                                                                              | 264                                                                                                                                                                           | 8.6%                                                                                                                               |
| \$25,000 - \$34,999                                                                                                                                                                                                                                  |                                                                                                                                    |                                                                                                                                      | 481                                                                                                                                                    | 16.3%                                                                                                                                              | 457                                                                                                                                                                           | 14.9%                                                                                                                              |
| \$35,000 - \$49,999                                                                                                                                                                                                                                  |                                                                                                                                    |                                                                                                                                      | 474                                                                                                                                                    | 16.0%                                                                                                                                              | 489                                                                                                                                                                           | 15.9%                                                                                                                              |
| \$50,000 - \$74,999                                                                                                                                                                                                                                  |                                                                                                                                    |                                                                                                                                      | 557                                                                                                                                                    | 18.8%                                                                                                                                              | 631                                                                                                                                                                           | 20.6%                                                                                                                              |
| \$75,000 - \$99,999                                                                                                                                                                                                                                  |                                                                                                                                    |                                                                                                                                      | 353                                                                                                                                                    | 11.9%                                                                                                                                              | 418                                                                                                                                                                           | 13.6%                                                                                                                              |
| \$100,000 - \$149,999                                                                                                                                                                                                                                |                                                                                                                                    |                                                                                                                                      | 227                                                                                                                                                    | 7.7%                                                                                                                                               | 276                                                                                                                                                                           | 9.0%                                                                                                                               |
| \$150,000 - \$199,999                                                                                                                                                                                                                                |                                                                                                                                    |                                                                                                                                      | 42                                                                                                                                                     | 1.4%                                                                                                                                               | 56                                                                                                                                                                            | 1.8%                                                                                                                               |
| \$200,000+                                                                                                                                                                                                                                           |                                                                                                                                    |                                                                                                                                      | 27                                                                                                                                                     | 0.9%                                                                                                                                               | 32                                                                                                                                                                            | 1.0%                                                                                                                               |
|                                                                                                                                                                                                                                                      |                                                                                                                                    |                                                                                                                                      |                                                                                                                                                        |                                                                                                                                                    |                                                                                                                                                                               |                                                                                                                                    |
| Median Household Income                                                                                                                                                                                                                              |                                                                                                                                    |                                                                                                                                      | \$40,114                                                                                                                                               |                                                                                                                                                    | \$45,287                                                                                                                                                                      |                                                                                                                                    |
| Average Household Income                                                                                                                                                                                                                             |                                                                                                                                    |                                                                                                                                      | \$51,367                                                                                                                                               |                                                                                                                                                    | \$57,013                                                                                                                                                                      |                                                                                                                                    |
| Per Capita Income                                                                                                                                                                                                                                    |                                                                                                                                    |                                                                                                                                      | \$22,011                                                                                                                                               |                                                                                                                                                    | \$24,471                                                                                                                                                                      | ~~                                                                                                                                 |
| Deputation by Are                                                                                                                                                                                                                                    | Census 20<br>Number                                                                                                                | Percent                                                                                                                              | 20<br>Number                                                                                                                                           | 15<br>Percent                                                                                                                                      | 20<br>Number                                                                                                                                                                  | 20<br>Percent                                                                                                                      |
| Population by Age<br>0 - 4                                                                                                                                                                                                                           | 493                                                                                                                                | 7.2%                                                                                                                                 | 489                                                                                                                                                    | 7.1%                                                                                                                                               | 508                                                                                                                                                                           | 7.1%                                                                                                                               |
| 5 - 9                                                                                                                                                                                                                                                | 493                                                                                                                                | 6.6%                                                                                                                                 | 469                                                                                                                                                    | 6.6%                                                                                                                                               | 463                                                                                                                                                                           | 6.5%                                                                                                                               |
| 10 - 14                                                                                                                                                                                                                                              | 480                                                                                                                                | 7.0%                                                                                                                                 | 428                                                                                                                                                    | 6.2%                                                                                                                                               | 437                                                                                                                                                                           | 6.1%                                                                                                                               |
| 15 - 19                                                                                                                                                                                                                                              | 503                                                                                                                                | 7.4%                                                                                                                                 | 433                                                                                                                                                    | 6.3%                                                                                                                                               |                                                                                                                                                                               | 5.6%                                                                                                                               |
| 20 - 24                                                                                                                                                                                                                                              |                                                                                                                                    |                                                                                                                                      |                                                                                                                                                        |                                                                                                                                                    | 396                                                                                                                                                                           |                                                                                                                                    |
| 20 21                                                                                                                                                                                                                                                | 587                                                                                                                                | 8 5%                                                                                                                                 |                                                                                                                                                        |                                                                                                                                                    | 396<br>514                                                                                                                                                                    |                                                                                                                                    |
| 25 - 34                                                                                                                                                                                                                                              | 582<br>997                                                                                                                         | 8.5%<br>14.6%                                                                                                                        | 558                                                                                                                                                    | 8.1%                                                                                                                                               | 514                                                                                                                                                                           | 7.2%                                                                                                                               |
| 25 - 34<br>35 - 44                                                                                                                                                                                                                                   | 997                                                                                                                                | 14.6%                                                                                                                                | 558<br>1,145                                                                                                                                           | 8.1%<br>16.6%                                                                                                                                      | 514<br>1,256                                                                                                                                                                  | 7.2%<br>17.6%                                                                                                                      |
| 35 - 44                                                                                                                                                                                                                                              |                                                                                                                                    |                                                                                                                                      | 558                                                                                                                                                    | 8.1%                                                                                                                                               | 514                                                                                                                                                                           | 7.2%                                                                                                                               |
| 35 - 44<br>45 - 54                                                                                                                                                                                                                                   | 997<br>847<br>838                                                                                                                  | 14.6%<br>12.4%<br>12.3%                                                                                                              | 558<br>1,145<br>811<br>799                                                                                                                             | 8.1%<br>16.6%<br>11.8%<br>11.6%                                                                                                                    | 514<br>1,256<br>894<br>765                                                                                                                                                    | 7.2%<br>17.6%<br>12.6%<br>10.7%                                                                                                    |
| 35 - 44<br>45 - 54<br>55 - 64                                                                                                                                                                                                                        | 997<br>847<br>838<br>765                                                                                                           | 14.6%<br>12.4%<br>12.3%<br>11.2%                                                                                                     | 558<br>1,145<br>811<br>799<br>773                                                                                                                      | 8.1%<br>16.6%<br>11.8%<br>11.6%<br>11.2%                                                                                                           | 514<br>1,256<br>894<br>765<br>760                                                                                                                                             | 7.2%<br>17.6%<br>12.6%<br>10.7%<br>10.7%                                                                                           |
| 35 - 44<br>45 - 54                                                                                                                                                                                                                                   | 997<br>847<br>838                                                                                                                  | 14.6%<br>12.4%<br>12.3%                                                                                                              | 558<br>1,145<br>811<br>799                                                                                                                             | 8.1%<br>16.6%<br>11.8%<br>11.6%                                                                                                                    | 514<br>1,256<br>894<br>765                                                                                                                                                    | 7.2%<br>17.6%<br>12.6%<br>10.7%                                                                                                    |
| 35 - 44<br>45 - 54<br>55 - 64<br>65 - 74                                                                                                                                                                                                             | 997<br>847<br>838<br>765<br>461                                                                                                    | 14.6%<br>12.4%<br>12.3%<br>11.2%<br>6.8%                                                                                             | 558<br>1,145<br>811<br>799<br>773<br>582                                                                                                               | 8.1%<br>16.6%<br>11.8%<br>11.6%<br>11.2%<br>8.5%                                                                                                   | 514<br>1,256<br>894<br>765<br>760<br>672                                                                                                                                      | 7.2%<br>17.6%<br>12.6%<br>10.7%<br>10.7%<br>9.4%                                                                                   |
| 35 - 44<br>45 - 54<br>55 - 64<br>65 - 74<br>75 - 84                                                                                                                                                                                                  | 997<br>847<br>838<br>765<br>461<br>292                                                                                             | 14.6%<br>12.4%<br>12.3%<br>11.2%<br>6.8%<br>4.3%<br>1.7%                                                                             | 558<br>1,145<br>811<br>799<br>773<br>582<br>283                                                                                                        | 8.1%<br>16.6%<br>11.8%<br>11.6%<br>11.2%<br>8.5%<br>4.1%<br>1.8%                                                                                   | 514<br>1,256<br>894<br>765<br>760<br>672<br>328                                                                                                                               | 7.2%<br>17.6%<br>12.6%<br>10.7%<br>10.7%<br>9.4%<br>4.6%<br>1.8%                                                                   |
| 35 - 44<br>45 - 54<br>55 - 64<br>65 - 74<br>75 - 84                                                                                                                                                                                                  | 997<br>847<br>838<br>765<br>461<br>292<br>114                                                                                      | 14.6%<br>12.4%<br>12.3%<br>11.2%<br>6.8%<br>4.3%<br>1.7%                                                                             | 558<br>1,145<br>811<br>799<br>773<br>582<br>283<br>126                                                                                                 | 8.1%<br>16.6%<br>11.8%<br>11.6%<br>11.2%<br>8.5%<br>4.1%<br>1.8%                                                                                   | 514<br>1,256<br>894<br>765<br>760<br>672<br>328<br>128                                                                                                                        | 7.2%<br>17.6%<br>12.6%<br>10.7%<br>10.7%<br>9.4%<br>4.6%<br>1.8%                                                                   |
| 35 - 44<br>45 - 54<br>55 - 64<br>65 - 74<br>75 - 84<br>85+                                                                                                                                                                                           | 997<br>847<br>838<br>765<br>461<br>292<br>114<br><b>Census 20</b>                                                                  | 14.6%<br>12.4%<br>12.3%<br>11.2%<br>6.8%<br>4.3%<br>1.7%                                                                             | 558<br>1,145<br>811<br>799<br>773<br>582<br>283<br>126<br><b>20</b>                                                                                    | 8.1%<br>16.6%<br>11.8%<br>11.6%<br>11.2%<br>8.5%<br>4.1%<br>1.8%<br><b>15</b>                                                                      | 514<br>1,256<br>894<br>765<br>760<br>672<br>328<br>128<br>128<br><b>20</b>                                                                                                    | 7.2%<br>17.6%<br>12.6%<br>10.7%<br>10.7%<br>9.4%<br>4.6%<br>1.8%<br><b>20</b>                                                      |
| 35 - 44<br>45 - 54<br>55 - 64<br>65 - 74<br>75 - 84<br>85+<br><b>Race and Ethnicity</b><br>White Alone<br>Black Alone                                                                                                                                | 997<br>847<br>838<br>765<br>461<br>292<br>114<br><b>Census 20</b><br>Number                                                        | 14.6%<br>12.4%<br>12.3%<br>11.2%<br>6.8%<br>4.3%<br>1.7%<br>Percent<br>49.6%<br>41.7%                                                | 558<br>1,145<br>811<br>799<br>773<br>582<br>283<br>126<br>20<br>Number<br>3,334<br>2,858                                                               | 8.1%<br>16.6%<br>11.8%<br>11.6%<br>11.2%<br>8.5%<br>4.1%<br>1.8%<br><b>15</b><br>Percent<br>48.4%<br>41.5%                                         | 514<br>1,256<br>894<br>765<br>760<br>672<br>328<br>128<br>128<br><b>20</b><br>Number                                                                                          | 7.2%<br>17.6%<br>12.6%<br>10.7%<br>10.7%<br>9.4%<br>4.6%<br>1.8%<br>20<br>Percent<br>47.4%<br>40.8%                                |
| 35 - 44<br>45 - 54<br>55 - 64<br>65 - 74<br>75 - 84<br>85+<br><b>Race and Ethnicity</b><br>White Alone<br>Black Alone<br>American Indian Alone                                                                                                       | 997<br>847<br>838<br>765<br>461<br>292<br>114<br><b>Census 20</b><br>Number<br>3,383<br>2,847<br>26                                | 14.6%<br>12.4%<br>12.3%<br>11.2%<br>6.8%<br>4.3%<br>1.7%<br>Percent<br>49.6%<br>41.7%<br>0.4%                                        | 558<br>1,145<br>811<br>799<br>773<br>582<br>283<br>283<br>126<br><b>20</b><br>Number<br>3,334<br>2,858<br>26                                           | 8.1%<br>16.6%<br>11.8%<br>11.6%<br>11.2%<br>8.5%<br>4.1%<br>1.8%<br><b>15</b><br>Percent<br>48.4%<br>41.5%<br>0.4%                                 | 514<br>1,256<br>894<br>765<br>760<br>672<br>328<br>128<br>128<br>Number<br>3,379<br>2,907<br>27                                                                               | 7.2%<br>17.6%<br>12.6%<br>10.7%<br>9.4%<br>4.6%<br>1.8%<br>20<br>Percent<br>47.4%<br>40.8%<br>0.4%                                 |
| 35 - 44<br>45 - 54<br>55 - 64<br>65 - 74<br>75 - 84<br>85+<br><b>Race and Ethnicity</b><br>White Alone<br>Black Alone<br>Black Alone<br>American Indian Alone<br>Asian Alone                                                                         | 997<br>847<br>838<br>765<br>461<br>292<br>114<br><b>Census 20</b><br>Number<br>3,383<br>2,847<br>26<br>239                         | 14.6%<br>12.4%<br>12.3%<br>11.2%<br>6.8%<br>4.3%<br>1.7%<br>0.4%<br>49.6%<br>41.7%<br>0.4%<br>3.5%                                   | 558<br>1,145<br>811<br>799<br>773<br>582<br>283<br>126<br>20<br>Number<br>3,334<br>2,858<br>26<br>280                                                  | 8.1%<br>16.6%<br>11.8%<br>11.6%<br>11.2%<br>8.5%<br>4.1%<br>1.8%<br><b>15</b><br>Percent<br>48.4%<br>41.5%<br>0.4%<br>4.1%                         | 514<br>1,256<br>894<br>765<br>760<br>672<br>328<br>128<br>20<br>Number<br>3,379<br>2,907<br>27<br>334                                                                         | 7.2%<br>17.6%<br>12.6%<br>10.7%<br>9.4%<br>4.6%<br>1.8%<br>20<br>Percent<br>47.4%<br>40.8%<br>0.4%<br>4.7%                         |
| 35 - 44<br>45 - 54<br>55 - 64<br>65 - 74<br>75 - 84<br>85+<br><b>Race and Ethnicity</b><br>White Alone<br>Black Alone<br>Black Alone<br>American Indian Alone<br>Asian Alone<br>Pacific Islander Alone                                               | 997<br>847<br>838<br>765<br>461<br>292<br>114<br><b>Census 20</b><br>Number<br>3,383<br>2,847<br>26<br>239<br>2                    | 14.6%<br>12.4%<br>12.3%<br>11.2%<br>6.8%<br>4.3%<br>1.7%<br>010<br>Percent<br>49.6%<br>41.7%<br>0.4%<br>3.5%<br>0.0%                 | 558<br>1,145<br>811<br>799<br>773<br>582<br>283<br>126<br>283<br>126<br>80<br>80<br>80<br>280<br>2                                                     | 8.1%<br>16.6%<br>11.8%<br>11.6%<br>11.2%<br>8.5%<br>4.1%<br>1.8%<br><b>15</b><br>Percent<br>48.4%<br>41.5%<br>0.4%<br>4.1%<br>0.0%                 | 514<br>1,256<br>894<br>765<br>760<br>672<br>328<br>128<br>20<br>Number<br>3,379<br>2,907<br>2,907<br>27<br>334<br>2                                                           | 7.2%<br>17.6%<br>12.6%<br>10.7%<br>9.4%<br>4.6%<br>1.8%<br>20<br>Percent<br>47.4%<br>40.8%<br>0.4%<br>4.7%<br>0.0%                 |
| 35 - 44<br>45 - 54<br>55 - 64<br>65 - 74<br>75 - 84<br>85+<br><b>Race and Ethnicity</b><br>White Alone<br>Black Alone<br>American Indian Alone<br>American Indian Alone<br>Pacific Islander Alone<br>Some Other Race Alone                           | 997<br>847<br>838<br>765<br>461<br>292<br>114<br><b>Census 20</b><br>Number<br>3,383<br>2,847<br>26<br>239<br>2<br>2<br>171        | 14.6%<br>12.4%<br>12.3%<br>11.2%<br>6.8%<br>4.3%<br>1.7%<br>010<br>Percent<br>49.6%<br>41.7%<br>0.4%<br>3.5%<br>0.0%<br>2.5%         | 558<br>1,145<br>811<br>799<br>773<br>582<br>283<br>126<br>283<br>126<br>80<br>80<br>280<br>280<br>2<br>190                                             | 8.1%<br>16.6%<br>11.8%<br>11.6%<br>11.2%<br>8.5%<br>4.1%<br>1.8%<br>1.8%<br>4.1%<br>0.4%<br>41.5%<br>0.4%<br>4.1%<br>0.0%<br>2.8%                  | 514<br>1,256<br>894<br>765<br>760<br>672<br>328<br>128<br>20<br>Number<br>3,379<br>2,907<br>27<br>27<br>334<br>2<br>334<br>2<br>230                                           | 7.2%<br>17.6%<br>12.6%<br>10.7%<br>9.4%<br>4.6%<br>1.8%<br>20<br>20<br>Percent<br>47.4%<br>40.8%<br>0.4%<br>4.7%<br>0.0%<br>3.2%   |
| 35 - 44<br>45 - 54<br>55 - 64<br>65 - 74<br>75 - 84<br>85+<br><b>Race and Ethnicity</b><br>White Alone<br>Black Alone<br>Black Alone<br>American Indian Alone<br>Asian Alone<br>Pacific Islander Alone                                               | 997<br>847<br>838<br>765<br>461<br>292<br>114<br><b>Census 20</b><br>Number<br>3,383<br>2,847<br>26<br>239<br>2                    | 14.6%<br>12.4%<br>12.3%<br>11.2%<br>6.8%<br>4.3%<br>1.7%<br>010<br>Percent<br>49.6%<br>41.7%<br>0.4%<br>3.5%<br>0.0%                 | 558<br>1,145<br>811<br>799<br>773<br>582<br>283<br>126<br>283<br>126<br>80<br>80<br>80<br>280<br>2                                                     | 8.1%<br>16.6%<br>11.8%<br>11.6%<br>11.2%<br>8.5%<br>4.1%<br>1.8%<br><b>15</b><br>Percent<br>48.4%<br>41.5%<br>0.4%<br>4.1%<br>0.0%                 | 514<br>1,256<br>894<br>765<br>760<br>672<br>328<br>128<br>20<br>Number<br>3,379<br>2,907<br>2,907<br>27<br>334<br>2                                                           | 7.2%<br>17.6%<br>12.6%<br>10.7%<br>9.4%<br>4.6%<br>1.8%<br>20<br>Percent<br>47.4%<br>40.8%<br>0.4%<br>4.7%<br>0.0%                 |
| 35 - 44<br>45 - 54<br>55 - 64<br>65 - 74<br>75 - 84<br>85+<br><b>Race and Ethnicity</b><br>White Alone<br>Black Alone<br>Black Alone<br>American Indian Alone<br>Asian Alone<br>Pacific Islander Alone<br>Some Other Race Alone<br>Two or More Races | 997<br>847<br>838<br>765<br>461<br>292<br>114<br><b>Census 20</b><br>Number<br>3,383<br>2,847<br>26<br>239<br>2<br>2<br>171<br>158 | 14.6%<br>12.4%<br>12.3%<br>11.2%<br>6.8%<br>4.3%<br>1.7%<br><b>Percent</b><br>49.6%<br>41.7%<br>0.4%<br>3.5%<br>0.0%<br>2.5%<br>2.3% | 558<br>1,145<br>811<br>799<br>773<br>582<br>283<br>126<br>280<br>20<br>Number<br>3,334<br>2,858<br>26<br>280<br>280<br>280<br>280<br>280<br>190<br>194 | 8.1%<br>16.6%<br>11.8%<br>11.6%<br>11.2%<br>8.5%<br>4.1%<br>1.8%<br><b>15</b><br>Percent<br>48.4%<br>41.5%<br>0.4%<br>4.1%<br>0.4%<br>2.8%<br>2.8% | 514<br>1,256<br>894<br>765<br>760<br>672<br>328<br>128<br>20<br>20<br>Number<br>3,379<br>2,907<br>27<br>334<br>2,907<br>27<br>334<br>2,907<br>27<br>334<br>2,907<br>27<br>334 | 7.2%<br>17.6%<br>12.6%<br>10.7%<br>9.4%<br>4.6%<br>1.8%<br>20<br>Percent<br>47.4%<br>40.8%<br>0.4%<br>4.7%<br>0.0%<br>3.2%<br>3.4% |
| 35 - 44<br>45 - 54<br>55 - 64<br>65 - 74<br>75 - 84<br>85+<br><b>Race and Ethnicity</b><br>White Alone<br>Black Alone<br>American Indian Alone<br>American Indian Alone<br>Pacific Islander Alone<br>Some Other Race Alone                           | 997<br>847<br>838<br>765<br>461<br>292<br>114<br><b>Census 20</b><br>Number<br>3,383<br>2,847<br>26<br>239<br>2<br>2<br>171        | 14.6%<br>12.4%<br>12.3%<br>11.2%<br>6.8%<br>4.3%<br>1.7%<br>010<br>Percent<br>49.6%<br>41.7%<br>0.4%<br>3.5%<br>0.0%<br>2.5%         | 558<br>1,145<br>811<br>799<br>773<br>582<br>283<br>126<br>283<br>126<br>80<br>80<br>280<br>280<br>2<br>190                                             | 8.1%<br>16.6%<br>11.8%<br>11.6%<br>11.2%<br>8.5%<br>4.1%<br>1.8%<br>1.8%<br>4.1%<br>0.4%<br>41.5%<br>0.4%<br>4.1%<br>0.0%<br>2.8%                  | 514<br>1,256<br>894<br>765<br>760<br>672<br>328<br>128<br>20<br>Number<br>3,379<br>2,907<br>27<br>27<br>334<br>2<br>334<br>2<br>230                                           | 7.2%<br>17.6%<br>12.6%<br>10.7%<br>9.4%<br>4.6%<br>1.8%<br>20<br>Percent<br>47.4%<br>40.8%<br>0.4%<br>4.7%<br>0.0%<br>3.2%         |

Source: U.S. Census Bureau, Census 2010 Summary File 1. Esri forecasts for 2015 and 2020.

1623 John B White Sr Blvd, Spartanburg, South Carolina, Ring: 1 mile radius