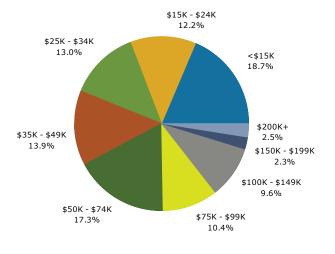

#### Prepared by Esri

Latitude: 34.92311 Longitude: -81.98013

| Summary                                                                                                                                                                                                                                              | Cor                                                                                                                                | nsus 2010                                                                                                                            |                                                                                                                                                        | 2015                                                                                                                                               |                                                                                                                                                                               | 2020                                                                                                                               |
|------------------------------------------------------------------------------------------------------------------------------------------------------------------------------------------------------------------------------------------------------|------------------------------------------------------------------------------------------------------------------------------------|--------------------------------------------------------------------------------------------------------------------------------------|--------------------------------------------------------------------------------------------------------------------------------------------------------|----------------------------------------------------------------------------------------------------------------------------------------------------|-------------------------------------------------------------------------------------------------------------------------------------------------------------------------------|------------------------------------------------------------------------------------------------------------------------------------|
| Population                                                                                                                                                                                                                                           | Cer                                                                                                                                | 6,825                                                                                                                                |                                                                                                                                                        | 6,883                                                                                                                                              |                                                                                                                                                                               | 7,122                                                                                                                              |
| Households                                                                                                                                                                                                                                           |                                                                                                                                    | 2,928                                                                                                                                |                                                                                                                                                        | 2,960                                                                                                                                              |                                                                                                                                                                               | 3,069                                                                                                                              |
| Families                                                                                                                                                                                                                                             |                                                                                                                                    | 1,834                                                                                                                                |                                                                                                                                                        | 1,833                                                                                                                                              |                                                                                                                                                                               | 1,885                                                                                                                              |
| Average Household Size                                                                                                                                                                                                                               |                                                                                                                                    | 2.33                                                                                                                                 |                                                                                                                                                        | 2.32                                                                                                                                               |                                                                                                                                                                               | 2.32                                                                                                                               |
| Owner Occupied Housing Units                                                                                                                                                                                                                         |                                                                                                                                    | 1,439                                                                                                                                |                                                                                                                                                        | 1,368                                                                                                                                              |                                                                                                                                                                               | 1,387                                                                                                                              |
| Renter Occupied Housing Units                                                                                                                                                                                                                        |                                                                                                                                    | 1,489                                                                                                                                |                                                                                                                                                        | 1,592                                                                                                                                              |                                                                                                                                                                               | 1,681                                                                                                                              |
| Median Age                                                                                                                                                                                                                                           |                                                                                                                                    | 33.9                                                                                                                                 |                                                                                                                                                        | 34.4                                                                                                                                               |                                                                                                                                                                               | 34.9                                                                                                                               |
| Trends: 2015 - 2020 Annual Rate                                                                                                                                                                                                                      |                                                                                                                                    | Area                                                                                                                                 |                                                                                                                                                        | State                                                                                                                                              |                                                                                                                                                                               | National                                                                                                                           |
| Population                                                                                                                                                                                                                                           |                                                                                                                                    | 0.69%                                                                                                                                |                                                                                                                                                        | 0.99%                                                                                                                                              |                                                                                                                                                                               | 0.75%                                                                                                                              |
| Households                                                                                                                                                                                                                                           |                                                                                                                                    | 0.73%                                                                                                                                |                                                                                                                                                        | 1.05%                                                                                                                                              |                                                                                                                                                                               | 0.77%                                                                                                                              |
| Families                                                                                                                                                                                                                                             |                                                                                                                                    | 0.56%                                                                                                                                |                                                                                                                                                        | 0.94%                                                                                                                                              |                                                                                                                                                                               | 0.69%                                                                                                                              |
| Owner HHs                                                                                                                                                                                                                                            |                                                                                                                                    | 0.28%                                                                                                                                |                                                                                                                                                        | 1.03%                                                                                                                                              |                                                                                                                                                                               | 0.70%                                                                                                                              |
| Median Household Income                                                                                                                                                                                                                              |                                                                                                                                    | 2.46%                                                                                                                                |                                                                                                                                                        | 2.94%                                                                                                                                              |                                                                                                                                                                               | 2.66%                                                                                                                              |
|                                                                                                                                                                                                                                                      |                                                                                                                                    |                                                                                                                                      | 20                                                                                                                                                     | 15                                                                                                                                                 | 20                                                                                                                                                                            | 20                                                                                                                                 |
| Households by Income                                                                                                                                                                                                                                 |                                                                                                                                    |                                                                                                                                      | Number                                                                                                                                                 | Percent                                                                                                                                            | Number                                                                                                                                                                        | Percent                                                                                                                            |
| <\$15,000                                                                                                                                                                                                                                            |                                                                                                                                    |                                                                                                                                      | 456                                                                                                                                                    | 15.4%                                                                                                                                              | 446                                                                                                                                                                           | 14.5%                                                                                                                              |
| \$15,000 - \$24,999                                                                                                                                                                                                                                  |                                                                                                                                    |                                                                                                                                      | 343                                                                                                                                                    | 11.6%                                                                                                                                              | 264                                                                                                                                                                           | 8.6%                                                                                                                               |
| \$25,000 - \$34,999                                                                                                                                                                                                                                  |                                                                                                                                    |                                                                                                                                      | 481                                                                                                                                                    | 16.3%                                                                                                                                              | 457                                                                                                                                                                           | 14.9%                                                                                                                              |
| \$35,000 - \$49,999                                                                                                                                                                                                                                  |                                                                                                                                    |                                                                                                                                      | 474                                                                                                                                                    | 16.0%                                                                                                                                              | 489                                                                                                                                                                           | 15.9%                                                                                                                              |
| \$50,000 - \$74,999                                                                                                                                                                                                                                  |                                                                                                                                    |                                                                                                                                      | 557                                                                                                                                                    | 18.8%                                                                                                                                              | 631                                                                                                                                                                           | 20.6%                                                                                                                              |
| \$75,000 - \$99,999                                                                                                                                                                                                                                  |                                                                                                                                    |                                                                                                                                      | 353                                                                                                                                                    | 11.9%                                                                                                                                              | 418                                                                                                                                                                           | 13.6%                                                                                                                              |
| \$100,000 - \$149,999                                                                                                                                                                                                                                |                                                                                                                                    |                                                                                                                                      | 227                                                                                                                                                    | 7.7%                                                                                                                                               | 276                                                                                                                                                                           | 9.0%                                                                                                                               |
| \$150,000 - \$199,999                                                                                                                                                                                                                                |                                                                                                                                    |                                                                                                                                      | 42                                                                                                                                                     | 1.4%                                                                                                                                               | 56                                                                                                                                                                            | 1.8%                                                                                                                               |
| \$200,000+                                                                                                                                                                                                                                           |                                                                                                                                    |                                                                                                                                      | 27                                                                                                                                                     | 0.9%                                                                                                                                               | 32                                                                                                                                                                            | 1.0%                                                                                                                               |
|                                                                                                                                                                                                                                                      |                                                                                                                                    |                                                                                                                                      |                                                                                                                                                        |                                                                                                                                                    |                                                                                                                                                                               |                                                                                                                                    |
| Median Household Income                                                                                                                                                                                                                              |                                                                                                                                    |                                                                                                                                      | \$40,114                                                                                                                                               |                                                                                                                                                    | \$45,287                                                                                                                                                                      |                                                                                                                                    |
| Average Household Income                                                                                                                                                                                                                             |                                                                                                                                    |                                                                                                                                      | \$51,367                                                                                                                                               |                                                                                                                                                    | \$57,013                                                                                                                                                                      |                                                                                                                                    |
| Per Capita Income                                                                                                                                                                                                                                    |                                                                                                                                    |                                                                                                                                      | \$22,011                                                                                                                                               |                                                                                                                                                    | \$24,471                                                                                                                                                                      | ~~                                                                                                                                 |
| Deputation by Are                                                                                                                                                                                                                                    | Census 20<br>Number                                                                                                                | Percent                                                                                                                              | 20<br>Number                                                                                                                                           | 15<br>Percent                                                                                                                                      | 20<br>Number                                                                                                                                                                  | 20<br>Percent                                                                                                                      |
| Population by Age<br>0 - 4                                                                                                                                                                                                                           | 493                                                                                                                                | 7.2%                                                                                                                                 | 489                                                                                                                                                    | 7.1%                                                                                                                                               | 508                                                                                                                                                                           | 7.1%                                                                                                                               |
| 5 - 9                                                                                                                                                                                                                                                | 493                                                                                                                                | 6.6%                                                                                                                                 | 469                                                                                                                                                    | 6.6%                                                                                                                                               | 463                                                                                                                                                                           | 6.5%                                                                                                                               |
| 10 - 14                                                                                                                                                                                                                                              | 480                                                                                                                                | 7.0%                                                                                                                                 | 428                                                                                                                                                    | 6.2%                                                                                                                                               | 437                                                                                                                                                                           | 6.1%                                                                                                                               |
| 15 - 19                                                                                                                                                                                                                                              | 503                                                                                                                                | 7.4%                                                                                                                                 | 433                                                                                                                                                    | 6.3%                                                                                                                                               |                                                                                                                                                                               | 5.6%                                                                                                                               |
| 20 - 24                                                                                                                                                                                                                                              |                                                                                                                                    |                                                                                                                                      |                                                                                                                                                        |                                                                                                                                                    | 396                                                                                                                                                                           |                                                                                                                                    |
| 20 21                                                                                                                                                                                                                                                | 587                                                                                                                                | 8 5%                                                                                                                                 |                                                                                                                                                        |                                                                                                                                                    | 396<br>514                                                                                                                                                                    |                                                                                                                                    |
| 25 - 34                                                                                                                                                                                                                                              | 582<br>997                                                                                                                         | 8.5%<br>14.6%                                                                                                                        | 558                                                                                                                                                    | 8.1%                                                                                                                                               | 514                                                                                                                                                                           | 7.2%                                                                                                                               |
| 25 - 34<br>35 - 44                                                                                                                                                                                                                                   | 997                                                                                                                                | 14.6%                                                                                                                                | 558<br>1,145                                                                                                                                           | 8.1%<br>16.6%                                                                                                                                      | 514<br>1,256                                                                                                                                                                  | 7.2%<br>17.6%                                                                                                                      |
| 35 - 44                                                                                                                                                                                                                                              |                                                                                                                                    |                                                                                                                                      | 558                                                                                                                                                    | 8.1%                                                                                                                                               | 514                                                                                                                                                                           | 7.2%                                                                                                                               |
| 35 - 44<br>45 - 54                                                                                                                                                                                                                                   | 997<br>847<br>838                                                                                                                  | 14.6%<br>12.4%<br>12.3%                                                                                                              | 558<br>1,145<br>811<br>799                                                                                                                             | 8.1%<br>16.6%<br>11.8%<br>11.6%                                                                                                                    | 514<br>1,256<br>894<br>765                                                                                                                                                    | 7.2%<br>17.6%<br>12.6%<br>10.7%                                                                                                    |
| 35 - 44<br>45 - 54<br>55 - 64                                                                                                                                                                                                                        | 997<br>847<br>838<br>765                                                                                                           | 14.6%<br>12.4%<br>12.3%<br>11.2%                                                                                                     | 558<br>1,145<br>811<br>799<br>773                                                                                                                      | 8.1%<br>16.6%<br>11.8%<br>11.6%<br>11.2%                                                                                                           | 514<br>1,256<br>894<br>765<br>760                                                                                                                                             | 7.2%<br>17.6%<br>12.6%<br>10.7%<br>10.7%                                                                                           |
| 35 - 44<br>45 - 54                                                                                                                                                                                                                                   | 997<br>847<br>838                                                                                                                  | 14.6%<br>12.4%<br>12.3%                                                                                                              | 558<br>1,145<br>811<br>799                                                                                                                             | 8.1%<br>16.6%<br>11.8%<br>11.6%                                                                                                                    | 514<br>1,256<br>894<br>765                                                                                                                                                    | 7.2%<br>17.6%<br>12.6%<br>10.7%                                                                                                    |
| 35 - 44<br>45 - 54<br>55 - 64<br>65 - 74                                                                                                                                                                                                             | 997<br>847<br>838<br>765<br>461                                                                                                    | 14.6%<br>12.4%<br>12.3%<br>11.2%<br>6.8%                                                                                             | 558<br>1,145<br>811<br>799<br>773<br>582                                                                                                               | 8.1%<br>16.6%<br>11.8%<br>11.6%<br>11.2%<br>8.5%                                                                                                   | 514<br>1,256<br>894<br>765<br>760<br>672                                                                                                                                      | 7.2%<br>17.6%<br>12.6%<br>10.7%<br>10.7%<br>9.4%                                                                                   |
| 35 - 44<br>45 - 54<br>55 - 64<br>65 - 74<br>75 - 84                                                                                                                                                                                                  | 997<br>847<br>838<br>765<br>461<br>292                                                                                             | 14.6%<br>12.4%<br>12.3%<br>11.2%<br>6.8%<br>4.3%<br>1.7%                                                                             | 558<br>1,145<br>811<br>799<br>773<br>582<br>283                                                                                                        | 8.1%<br>16.6%<br>11.8%<br>11.6%<br>11.2%<br>8.5%<br>4.1%<br>1.8%                                                                                   | 514<br>1,256<br>894<br>765<br>760<br>672<br>328                                                                                                                               | 7.2%<br>17.6%<br>12.6%<br>10.7%<br>10.7%<br>9.4%<br>4.6%<br>1.8%                                                                   |
| 35 - 44<br>45 - 54<br>55 - 64<br>65 - 74<br>75 - 84                                                                                                                                                                                                  | 997<br>847<br>838<br>765<br>461<br>292<br>114                                                                                      | 14.6%<br>12.4%<br>12.3%<br>11.2%<br>6.8%<br>4.3%<br>1.7%                                                                             | 558<br>1,145<br>811<br>799<br>773<br>582<br>283<br>126                                                                                                 | 8.1%<br>16.6%<br>11.8%<br>11.6%<br>11.2%<br>8.5%<br>4.1%<br>1.8%                                                                                   | 514<br>1,256<br>894<br>765<br>760<br>672<br>328<br>128                                                                                                                        | 7.2%<br>17.6%<br>12.6%<br>10.7%<br>10.7%<br>9.4%<br>4.6%<br>1.8%                                                                   |
| 35 - 44<br>45 - 54<br>55 - 64<br>65 - 74<br>75 - 84<br>85+                                                                                                                                                                                           | 997<br>847<br>838<br>765<br>461<br>292<br>114<br><b>Census 20</b>                                                                  | 14.6%<br>12.4%<br>12.3%<br>11.2%<br>6.8%<br>4.3%<br>1.7%                                                                             | 558<br>1,145<br>811<br>799<br>773<br>582<br>283<br>126<br><b>20</b>                                                                                    | 8.1%<br>16.6%<br>11.8%<br>11.6%<br>11.2%<br>8.5%<br>4.1%<br>1.8%<br><b>15</b>                                                                      | 514<br>1,256<br>894<br>765<br>760<br>672<br>328<br>128<br>128<br><b>20</b>                                                                                                    | 7.2%<br>17.6%<br>12.6%<br>10.7%<br>10.7%<br>9.4%<br>4.6%<br>1.8%<br><b>20</b>                                                      |
| 35 - 44<br>45 - 54<br>55 - 64<br>65 - 74<br>75 - 84<br>85+<br><b>Race and Ethnicity</b><br>White Alone<br>Black Alone                                                                                                                                | 997<br>847<br>838<br>765<br>461<br>292<br>114<br><b>Census 20</b><br>Number                                                        | 14.6%<br>12.4%<br>12.3%<br>11.2%<br>6.8%<br>4.3%<br>1.7%<br>Percent<br>49.6%<br>41.7%                                                | 558<br>1,145<br>811<br>799<br>773<br>582<br>283<br>126<br>20<br>Number<br>3,334<br>2,858                                                               | 8.1%<br>16.6%<br>11.8%<br>11.6%<br>11.2%<br>8.5%<br>4.1%<br>1.8%<br><b>15</b><br>Percent<br>48.4%<br>41.5%                                         | 514<br>1,256<br>894<br>765<br>760<br>672<br>328<br>128<br>128<br><b>20</b><br>Number                                                                                          | 7.2%<br>17.6%<br>12.6%<br>10.7%<br>10.7%<br>9.4%<br>4.6%<br>1.8%<br>20<br>Percent<br>47.4%<br>40.8%                                |
| 35 - 44<br>45 - 54<br>55 - 64<br>65 - 74<br>75 - 84<br>85+<br><b>Race and Ethnicity</b><br>White Alone<br>Black Alone<br>American Indian Alone                                                                                                       | 997<br>847<br>838<br>765<br>461<br>292<br>114<br><b>Census 20</b><br>Number<br>3,383<br>2,847<br>26                                | 14.6%<br>12.4%<br>12.3%<br>11.2%<br>6.8%<br>4.3%<br>1.7%<br>Percent<br>49.6%<br>41.7%<br>0.4%                                        | 558<br>1,145<br>811<br>799<br>773<br>582<br>283<br>283<br>126<br><b>20</b><br>Number<br>3,334<br>2,858<br>26                                           | 8.1%<br>16.6%<br>11.8%<br>11.6%<br>11.2%<br>8.5%<br>4.1%<br>1.8%<br><b>15</b><br>Percent<br>48.4%<br>41.5%<br>0.4%                                 | 514<br>1,256<br>894<br>765<br>760<br>672<br>328<br>128<br>128<br>Number<br>3,379<br>2,907<br>27                                                                               | 7.2%<br>17.6%<br>12.6%<br>10.7%<br>9.4%<br>4.6%<br>1.8%<br>20<br>Percent<br>47.4%<br>40.8%<br>0.4%                                 |
| 35 - 44<br>45 - 54<br>55 - 64<br>65 - 74<br>75 - 84<br>85+<br><b>Race and Ethnicity</b><br>White Alone<br>Black Alone<br>Black Alone<br>American Indian Alone<br>Asian Alone                                                                         | 997<br>847<br>838<br>765<br>461<br>292<br>114<br><b>Census 20</b><br>Number<br>3,383<br>2,847<br>26<br>239                         | 14.6%<br>12.4%<br>12.3%<br>11.2%<br>6.8%<br>4.3%<br>1.7%<br>0.4%<br>49.6%<br>41.7%<br>0.4%<br>3.5%                                   | 558<br>1,145<br>811<br>799<br>773<br>582<br>283<br>126<br>20<br>Number<br>3,334<br>2,858<br>26<br>280                                                  | 8.1%<br>16.6%<br>11.8%<br>11.6%<br>11.2%<br>8.5%<br>4.1%<br>1.8%<br><b>15</b><br>Percent<br>48.4%<br>41.5%<br>0.4%<br>4.1%                         | 514<br>1,256<br>894<br>765<br>760<br>672<br>328<br>128<br>20<br>Number<br>3,379<br>2,907<br>27<br>334                                                                         | 7.2%<br>17.6%<br>12.6%<br>10.7%<br>9.4%<br>4.6%<br>1.8%<br>20<br>Percent<br>47.4%<br>40.8%<br>0.4%<br>4.7%                         |
| 35 - 44<br>45 - 54<br>55 - 64<br>65 - 74<br>75 - 84<br>85+<br><b>Race and Ethnicity</b><br>White Alone<br>Black Alone<br>Black Alone<br>American Indian Alone<br>Asian Alone<br>Pacific Islander Alone                                               | 997<br>847<br>838<br>765<br>461<br>292<br>114<br><b>Census 20</b><br>Number<br>3,383<br>2,847<br>26<br>239<br>2                    | 14.6%<br>12.4%<br>12.3%<br>11.2%<br>6.8%<br>4.3%<br>1.7%<br>010<br>Percent<br>49.6%<br>41.7%<br>0.4%<br>3.5%<br>0.0%                 | 558<br>1,145<br>811<br>799<br>773<br>582<br>283<br>126<br>283<br>126<br>80<br>80<br>80<br>280<br>2                                                     | 8.1%<br>16.6%<br>11.8%<br>11.6%<br>11.2%<br>8.5%<br>4.1%<br>1.8%<br><b>15</b><br>Percent<br>48.4%<br>41.5%<br>0.4%<br>4.1%<br>0.0%                 | 514<br>1,256<br>894<br>765<br>760<br>672<br>328<br>128<br>20<br>Number<br>3,379<br>2,907<br>2,907<br>27<br>334<br>2                                                           | 7.2%<br>17.6%<br>12.6%<br>10.7%<br>9.4%<br>4.6%<br>1.8%<br>20<br>Percent<br>47.4%<br>40.8%<br>0.4%<br>4.7%<br>0.0%                 |
| 35 - 44<br>45 - 54<br>55 - 64<br>65 - 74<br>75 - 84<br>85+<br><b>Race and Ethnicity</b><br>White Alone<br>Black Alone<br>American Indian Alone<br>American Indian Alone<br>Pacific Islander Alone<br>Some Other Race Alone                           | 997<br>847<br>838<br>765<br>461<br>292<br>114<br><b>Census 20</b><br>Number<br>3,383<br>2,847<br>26<br>239<br>2<br>2<br>171        | 14.6%<br>12.4%<br>12.3%<br>11.2%<br>6.8%<br>4.3%<br>1.7%<br>010<br>Percent<br>49.6%<br>41.7%<br>0.4%<br>3.5%<br>0.0%<br>2.5%         | 558<br>1,145<br>811<br>799<br>773<br>582<br>283<br>126<br>283<br>126<br>80<br>80<br>280<br>280<br>2<br>190                                             | 8.1%<br>16.6%<br>11.8%<br>11.6%<br>11.2%<br>8.5%<br>4.1%<br>1.8%<br>1.8%<br>4.1%<br>0.4%<br>41.5%<br>0.4%<br>4.1%<br>0.0%<br>2.8%                  | 514<br>1,256<br>894<br>765<br>760<br>672<br>328<br>128<br>20<br>Number<br>3,379<br>2,907<br>27<br>27<br>334<br>2<br>334<br>2<br>230                                           | 7.2%<br>17.6%<br>12.6%<br>10.7%<br>9.4%<br>4.6%<br>1.8%<br>20<br>20<br>Percent<br>47.4%<br>40.8%<br>0.4%<br>4.7%<br>0.0%<br>3.2%   |
| 35 - 44<br>45 - 54<br>55 - 64<br>65 - 74<br>75 - 84<br>85+<br><b>Race and Ethnicity</b><br>White Alone<br>Black Alone<br>Black Alone<br>American Indian Alone<br>Asian Alone<br>Pacific Islander Alone                                               | 997<br>847<br>838<br>765<br>461<br>292<br>114<br><b>Census 20</b><br>Number<br>3,383<br>2,847<br>26<br>239<br>2                    | 14.6%<br>12.4%<br>12.3%<br>11.2%<br>6.8%<br>4.3%<br>1.7%<br>010<br>Percent<br>49.6%<br>41.7%<br>0.4%<br>3.5%<br>0.0%                 | 558<br>1,145<br>811<br>799<br>773<br>582<br>283<br>126<br>283<br>126<br>80<br>80<br>80<br>280<br>2                                                     | 8.1%<br>16.6%<br>11.8%<br>11.6%<br>11.2%<br>8.5%<br>4.1%<br>1.8%<br><b>15</b><br>Percent<br>48.4%<br>41.5%<br>0.4%<br>4.1%<br>0.0%                 | 514<br>1,256<br>894<br>765<br>760<br>672<br>328<br>128<br>20<br>Number<br>3,379<br>2,907<br>2,907<br>27<br>334<br>2                                                           | 7.2%<br>17.6%<br>12.6%<br>10.7%<br>9.4%<br>4.6%<br>1.8%<br>20<br>Percent<br>47.4%<br>40.8%<br>0.4%<br>4.7%<br>0.0%                 |
| 35 - 44<br>45 - 54<br>55 - 64<br>65 - 74<br>75 - 84<br>85+<br><b>Race and Ethnicity</b><br>White Alone<br>Black Alone<br>Black Alone<br>American Indian Alone<br>Asian Alone<br>Pacific Islander Alone<br>Some Other Race Alone<br>Two or More Races | 997<br>847<br>838<br>765<br>461<br>292<br>114<br><b>Census 20</b><br>Number<br>3,383<br>2,847<br>26<br>239<br>2<br>2<br>171<br>158 | 14.6%<br>12.4%<br>12.3%<br>11.2%<br>6.8%<br>4.3%<br>1.7%<br><b>Percent</b><br>49.6%<br>41.7%<br>0.4%<br>3.5%<br>0.0%<br>2.5%<br>2.3% | 558<br>1,145<br>811<br>799<br>773<br>582<br>283<br>126<br>280<br>20<br>Number<br>3,334<br>2,858<br>26<br>280<br>280<br>280<br>280<br>280<br>190<br>194 | 8.1%<br>16.6%<br>11.8%<br>11.6%<br>11.2%<br>8.5%<br>4.1%<br>1.8%<br><b>15</b><br>Percent<br>48.4%<br>41.5%<br>0.4%<br>4.1%<br>0.4%<br>2.8%<br>2.8% | 514<br>1,256<br>894<br>765<br>760<br>672<br>328<br>128<br>20<br>20<br>Number<br>3,379<br>2,907<br>27<br>334<br>2,907<br>27<br>334<br>2,907<br>27<br>334<br>2,907<br>27<br>334 | 7.2%<br>17.6%<br>12.6%<br>10.7%<br>9.4%<br>4.6%<br>1.8%<br>20<br>Percent<br>47.4%<br>40.8%<br>0.4%<br>4.7%<br>0.0%<br>3.2%<br>3.4% |
| 35 - 44<br>45 - 54<br>55 - 64<br>65 - 74<br>75 - 84<br>85+<br><b>Race and Ethnicity</b><br>White Alone<br>Black Alone<br>American Indian Alone<br>American Indian Alone<br>Pacific Islander Alone<br>Some Other Race Alone                           | 997<br>847<br>838<br>765<br>461<br>292<br>114<br><b>Census 20</b><br>Number<br>3,383<br>2,847<br>26<br>239<br>2<br>2<br>171        | 14.6%<br>12.4%<br>12.3%<br>11.2%<br>6.8%<br>4.3%<br>1.7%<br>010<br>Percent<br>49.6%<br>41.7%<br>0.4%<br>3.5%<br>0.0%<br>2.5%         | 558<br>1,145<br>811<br>799<br>773<br>582<br>283<br>126<br>283<br>126<br>80<br>80<br>280<br>280<br>2<br>190                                             | 8.1%<br>16.6%<br>11.8%<br>11.6%<br>11.2%<br>8.5%<br>4.1%<br>1.8%<br>1.8%<br>4.1%<br>0.4%<br>41.5%<br>0.4%<br>4.1%<br>0.0%<br>2.8%                  | 514<br>1,256<br>894<br>765<br>760<br>672<br>328<br>128<br>20<br>Number<br>3,379<br>2,907<br>27<br>27<br>334<br>2<br>334<br>2<br>230                                           | 7.2%<br>17.6%<br>12.6%<br>10.7%<br>9.4%<br>4.6%<br>1.8%<br>20<br>Percent<br>47.4%<br>40.8%<br>0.4%<br>4.7%<br>0.0%<br>3.2%         |

Source: U.S. Census Bureau, Census 2010 Summary File 1. Esri forecasts for 2015 and 2020.

1623 John B White Sr Blvd, Spartanburg, South Carolina, Ring: 1 mile radius

### 2015 Household Income

2015 Population by Race

<sup>2015</sup> Percent Hispanic Origin: 6.1%

1623 John B White Sr Blvd, Spartanburg, South Carolina, Ring: 3 mile radius