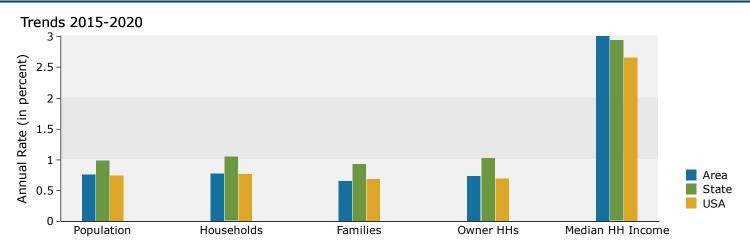

#### Prepared by Esri

Latitude: 34.92311 Longitude: -81.98013

| Summary                                                                                                                                                                                                                                              | Cor                                                                                                                                | nsus 2010                                                                                                                            |                                                                                                                                                        | 2015                                                                                                                                               |                                                                                                                                                                               | 2020                                                                                                                               |
|------------------------------------------------------------------------------------------------------------------------------------------------------------------------------------------------------------------------------------------------------|------------------------------------------------------------------------------------------------------------------------------------|--------------------------------------------------------------------------------------------------------------------------------------|--------------------------------------------------------------------------------------------------------------------------------------------------------|----------------------------------------------------------------------------------------------------------------------------------------------------|-------------------------------------------------------------------------------------------------------------------------------------------------------------------------------|------------------------------------------------------------------------------------------------------------------------------------|
| Population                                                                                                                                                                                                                                           | Cer                                                                                                                                | 6,825                                                                                                                                |                                                                                                                                                        | 6,883                                                                                                                                              |                                                                                                                                                                               | 7,122                                                                                                                              |
| Households                                                                                                                                                                                                                                           |                                                                                                                                    | 2,928                                                                                                                                |                                                                                                                                                        | 2,960                                                                                                                                              |                                                                                                                                                                               | 3,069                                                                                                                              |
| Families                                                                                                                                                                                                                                             |                                                                                                                                    | 1,834                                                                                                                                |                                                                                                                                                        | 1,833                                                                                                                                              |                                                                                                                                                                               | 1,885                                                                                                                              |
| Average Household Size                                                                                                                                                                                                                               |                                                                                                                                    | 2.33                                                                                                                                 |                                                                                                                                                        | 2.32                                                                                                                                               |                                                                                                                                                                               | 2.32                                                                                                                               |
| Owner Occupied Housing Units                                                                                                                                                                                                                         |                                                                                                                                    | 1,439                                                                                                                                |                                                                                                                                                        | 1,368                                                                                                                                              |                                                                                                                                                                               | 1,387                                                                                                                              |
| Renter Occupied Housing Units                                                                                                                                                                                                                        |                                                                                                                                    | 1,489                                                                                                                                |                                                                                                                                                        | 1,592                                                                                                                                              |                                                                                                                                                                               | 1,681                                                                                                                              |
| Median Age                                                                                                                                                                                                                                           |                                                                                                                                    | 33.9                                                                                                                                 |                                                                                                                                                        | 34.4                                                                                                                                               |                                                                                                                                                                               | 34.9                                                                                                                               |
| Trends: 2015 - 2020 Annual Rate                                                                                                                                                                                                                      |                                                                                                                                    | Area                                                                                                                                 |                                                                                                                                                        | State                                                                                                                                              |                                                                                                                                                                               | National                                                                                                                           |
| Population                                                                                                                                                                                                                                           |                                                                                                                                    | 0.69%                                                                                                                                |                                                                                                                                                        | 0.99%                                                                                                                                              |                                                                                                                                                                               | 0.75%                                                                                                                              |
| Households                                                                                                                                                                                                                                           |                                                                                                                                    | 0.73%                                                                                                                                |                                                                                                                                                        | 1.05%                                                                                                                                              |                                                                                                                                                                               | 0.77%                                                                                                                              |
| Families                                                                                                                                                                                                                                             |                                                                                                                                    | 0.56%                                                                                                                                |                                                                                                                                                        | 0.94%                                                                                                                                              |                                                                                                                                                                               | 0.69%                                                                                                                              |
| Owner HHs                                                                                                                                                                                                                                            |                                                                                                                                    | 0.28%                                                                                                                                |                                                                                                                                                        | 1.03%                                                                                                                                              |                                                                                                                                                                               | 0.70%                                                                                                                              |
| Median Household Income                                                                                                                                                                                                                              |                                                                                                                                    | 2.46%                                                                                                                                |                                                                                                                                                        | 2.94%                                                                                                                                              |                                                                                                                                                                               | 2.66%                                                                                                                              |
|                                                                                                                                                                                                                                                      |                                                                                                                                    |                                                                                                                                      | 20                                                                                                                                                     | 15                                                                                                                                                 | 20                                                                                                                                                                            | 20                                                                                                                                 |
| Households by Income                                                                                                                                                                                                                                 |                                                                                                                                    |                                                                                                                                      | Number                                                                                                                                                 | Percent                                                                                                                                            | Number                                                                                                                                                                        | Percent                                                                                                                            |
| <\$15,000                                                                                                                                                                                                                                            |                                                                                                                                    |                                                                                                                                      | 456                                                                                                                                                    | 15.4%                                                                                                                                              | 446                                                                                                                                                                           | 14.5%                                                                                                                              |
| \$15,000 - \$24,999                                                                                                                                                                                                                                  |                                                                                                                                    |                                                                                                                                      | 343                                                                                                                                                    | 11.6%                                                                                                                                              | 264                                                                                                                                                                           | 8.6%                                                                                                                               |
| \$25,000 - \$34,999                                                                                                                                                                                                                                  |                                                                                                                                    |                                                                                                                                      | 481                                                                                                                                                    | 16.3%                                                                                                                                              | 457                                                                                                                                                                           | 14.9%                                                                                                                              |
| \$35,000 - \$49,999                                                                                                                                                                                                                                  |                                                                                                                                    |                                                                                                                                      | 474                                                                                                                                                    | 16.0%                                                                                                                                              | 489                                                                                                                                                                           | 15.9%                                                                                                                              |
| \$50,000 - \$74,999                                                                                                                                                                                                                                  |                                                                                                                                    |                                                                                                                                      | 557                                                                                                                                                    | 18.8%                                                                                                                                              | 631                                                                                                                                                                           | 20.6%                                                                                                                              |
| \$75,000 - \$99,999                                                                                                                                                                                                                                  |                                                                                                                                    |                                                                                                                                      | 353                                                                                                                                                    | 11.9%                                                                                                                                              | 418                                                                                                                                                                           | 13.6%                                                                                                                              |
| \$100,000 - \$149,999                                                                                                                                                                                                                                |                                                                                                                                    |                                                                                                                                      | 227                                                                                                                                                    | 7.7%                                                                                                                                               | 276                                                                                                                                                                           | 9.0%                                                                                                                               |
| \$150,000 - \$199,999                                                                                                                                                                                                                                |                                                                                                                                    |                                                                                                                                      | 42                                                                                                                                                     | 1.4%                                                                                                                                               | 56                                                                                                                                                                            | 1.8%                                                                                                                               |
| \$200,000+                                                                                                                                                                                                                                           |                                                                                                                                    |                                                                                                                                      | 27                                                                                                                                                     | 0.9%                                                                                                                                               | 32                                                                                                                                                                            | 1.0%                                                                                                                               |
|                                                                                                                                                                                                                                                      |                                                                                                                                    |                                                                                                                                      |                                                                                                                                                        |                                                                                                                                                    |                                                                                                                                                                               |                                                                                                                                    |
| Median Household Income                                                                                                                                                                                                                              |                                                                                                                                    |                                                                                                                                      | \$40,114                                                                                                                                               |                                                                                                                                                    | \$45,287                                                                                                                                                                      |                                                                                                                                    |
| Average Household Income                                                                                                                                                                                                                             |                                                                                                                                    |                                                                                                                                      | \$51,367                                                                                                                                               |                                                                                                                                                    | \$57,013                                                                                                                                                                      |                                                                                                                                    |
| Per Capita Income                                                                                                                                                                                                                                    |                                                                                                                                    |                                                                                                                                      | \$22,011                                                                                                                                               |                                                                                                                                                    | \$24,471                                                                                                                                                                      | ~~                                                                                                                                 |
| Deputation by Are                                                                                                                                                                                                                                    | Census 20<br>Number                                                                                                                | Percent                                                                                                                              | 20<br>Number                                                                                                                                           | 15<br>Percent                                                                                                                                      | 20<br>Number                                                                                                                                                                  | 20<br>Percent                                                                                                                      |
| Population by Age<br>0 - 4                                                                                                                                                                                                                           | 493                                                                                                                                | 7.2%                                                                                                                                 | 489                                                                                                                                                    | 7.1%                                                                                                                                               | 508                                                                                                                                                                           | 7.1%                                                                                                                               |
| 5 - 9                                                                                                                                                                                                                                                | 493                                                                                                                                | 6.6%                                                                                                                                 | 469                                                                                                                                                    | 6.6%                                                                                                                                               | 463                                                                                                                                                                           | 6.5%                                                                                                                               |
| 10 - 14                                                                                                                                                                                                                                              | 480                                                                                                                                | 7.0%                                                                                                                                 | 428                                                                                                                                                    | 6.2%                                                                                                                                               | 437                                                                                                                                                                           | 6.1%                                                                                                                               |
| 15 - 19                                                                                                                                                                                                                                              | 503                                                                                                                                | 7.4%                                                                                                                                 | 433                                                                                                                                                    | 6.3%                                                                                                                                               |                                                                                                                                                                               | 5.6%                                                                                                                               |
| 20 - 24                                                                                                                                                                                                                                              |                                                                                                                                    |                                                                                                                                      |                                                                                                                                                        |                                                                                                                                                    | 396                                                                                                                                                                           |                                                                                                                                    |
| 20 21                                                                                                                                                                                                                                                | 587                                                                                                                                | 8 5%                                                                                                                                 |                                                                                                                                                        |                                                                                                                                                    | 396<br>514                                                                                                                                                                    |                                                                                                                                    |
| 25 - 34                                                                                                                                                                                                                                              | 582<br>997                                                                                                                         | 8.5%<br>14.6%                                                                                                                        | 558                                                                                                                                                    | 8.1%                                                                                                                                               | 514                                                                                                                                                                           | 7.2%                                                                                                                               |
| 25 - 34<br>35 - 44                                                                                                                                                                                                                                   | 997                                                                                                                                | 14.6%                                                                                                                                | 558<br>1,145                                                                                                                                           | 8.1%<br>16.6%                                                                                                                                      | 514<br>1,256                                                                                                                                                                  | 7.2%<br>17.6%                                                                                                                      |
| 35 - 44                                                                                                                                                                                                                                              |                                                                                                                                    |                                                                                                                                      | 558                                                                                                                                                    | 8.1%                                                                                                                                               | 514                                                                                                                                                                           | 7.2%                                                                                                                               |
| 35 - 44<br>45 - 54                                                                                                                                                                                                                                   | 997<br>847<br>838                                                                                                                  | 14.6%<br>12.4%<br>12.3%                                                                                                              | 558<br>1,145<br>811<br>799                                                                                                                             | 8.1%<br>16.6%<br>11.8%<br>11.6%                                                                                                                    | 514<br>1,256<br>894<br>765                                                                                                                                                    | 7.2%<br>17.6%<br>12.6%<br>10.7%                                                                                                    |
| 35 - 44<br>45 - 54<br>55 - 64                                                                                                                                                                                                                        | 997<br>847<br>838<br>765                                                                                                           | 14.6%<br>12.4%<br>12.3%<br>11.2%                                                                                                     | 558<br>1,145<br>811<br>799<br>773                                                                                                                      | 8.1%<br>16.6%<br>11.8%<br>11.6%<br>11.2%                                                                                                           | 514<br>1,256<br>894<br>765<br>760                                                                                                                                             | 7.2%<br>17.6%<br>12.6%<br>10.7%<br>10.7%                                                                                           |
| 35 - 44<br>45 - 54                                                                                                                                                                                                                                   | 997<br>847<br>838                                                                                                                  | 14.6%<br>12.4%<br>12.3%                                                                                                              | 558<br>1,145<br>811<br>799                                                                                                                             | 8.1%<br>16.6%<br>11.8%<br>11.6%                                                                                                                    | 514<br>1,256<br>894<br>765                                                                                                                                                    | 7.2%<br>17.6%<br>12.6%<br>10.7%                                                                                                    |
| 35 - 44<br>45 - 54<br>55 - 64<br>65 - 74                                                                                                                                                                                                             | 997<br>847<br>838<br>765<br>461                                                                                                    | 14.6%<br>12.4%<br>12.3%<br>11.2%<br>6.8%                                                                                             | 558<br>1,145<br>811<br>799<br>773<br>582                                                                                                               | 8.1%<br>16.6%<br>11.8%<br>11.6%<br>11.2%<br>8.5%                                                                                                   | 514<br>1,256<br>894<br>765<br>760<br>672                                                                                                                                      | 7.2%<br>17.6%<br>12.6%<br>10.7%<br>10.7%<br>9.4%                                                                                   |
| 35 - 44<br>45 - 54<br>55 - 64<br>65 - 74<br>75 - 84                                                                                                                                                                                                  | 997<br>847<br>838<br>765<br>461<br>292                                                                                             | 14.6%<br>12.4%<br>12.3%<br>11.2%<br>6.8%<br>4.3%<br>1.7%                                                                             | 558<br>1,145<br>811<br>799<br>773<br>582<br>283                                                                                                        | 8.1%<br>16.6%<br>11.8%<br>11.6%<br>11.2%<br>8.5%<br>4.1%<br>1.8%                                                                                   | 514<br>1,256<br>894<br>765<br>760<br>672<br>328                                                                                                                               | 7.2%<br>17.6%<br>12.6%<br>10.7%<br>10.7%<br>9.4%<br>4.6%<br>1.8%                                                                   |
| 35 - 44<br>45 - 54<br>55 - 64<br>65 - 74<br>75 - 84                                                                                                                                                                                                  | 997<br>847<br>838<br>765<br>461<br>292<br>114                                                                                      | 14.6%<br>12.4%<br>12.3%<br>11.2%<br>6.8%<br>4.3%<br>1.7%                                                                             | 558<br>1,145<br>811<br>799<br>773<br>582<br>283<br>126                                                                                                 | 8.1%<br>16.6%<br>11.8%<br>11.6%<br>11.2%<br>8.5%<br>4.1%<br>1.8%                                                                                   | 514<br>1,256<br>894<br>765<br>760<br>672<br>328<br>128                                                                                                                        | 7.2%<br>17.6%<br>12.6%<br>10.7%<br>10.7%<br>9.4%<br>4.6%<br>1.8%                                                                   |
| 35 - 44<br>45 - 54<br>55 - 64<br>65 - 74<br>75 - 84<br>85+                                                                                                                                                                                           | 997<br>847<br>838<br>765<br>461<br>292<br>114<br><b>Census 20</b>                                                                  | 14.6%<br>12.4%<br>12.3%<br>11.2%<br>6.8%<br>4.3%<br>1.7%                                                                             | 558<br>1,145<br>811<br>799<br>773<br>582<br>283<br>126<br><b>20</b>                                                                                    | 8.1%<br>16.6%<br>11.8%<br>11.6%<br>11.2%<br>8.5%<br>4.1%<br>1.8%<br><b>15</b>                                                                      | 514<br>1,256<br>894<br>765<br>760<br>672<br>328<br>128<br>128<br><b>20</b>                                                                                                    | 7.2%<br>17.6%<br>12.6%<br>10.7%<br>10.7%<br>9.4%<br>4.6%<br>1.8%<br><b>20</b>                                                      |
| 35 - 44<br>45 - 54<br>55 - 64<br>65 - 74<br>75 - 84<br>85+<br><b>Race and Ethnicity</b><br>White Alone<br>Black Alone                                                                                                                                | 997<br>847<br>838<br>765<br>461<br>292<br>114<br><b>Census 20</b><br>Number                                                        | 14.6%<br>12.4%<br>12.3%<br>11.2%<br>6.8%<br>4.3%<br>1.7%<br>Percent<br>49.6%<br>41.7%                                                | 558<br>1,145<br>811<br>799<br>773<br>582<br>283<br>126<br>20<br>Number<br>3,334<br>2,858                                                               | 8.1%<br>16.6%<br>11.8%<br>11.6%<br>11.2%<br>8.5%<br>4.1%<br>1.8%<br><b>15</b><br>Percent<br>48.4%<br>41.5%                                         | 514<br>1,256<br>894<br>765<br>760<br>672<br>328<br>128<br>128<br><b>20</b><br>Number                                                                                          | 7.2%<br>17.6%<br>12.6%<br>10.7%<br>10.7%<br>9.4%<br>4.6%<br>1.8%<br>20<br>Percent<br>47.4%<br>40.8%                                |
| 35 - 44<br>45 - 54<br>55 - 64<br>65 - 74<br>75 - 84<br>85+<br><b>Race and Ethnicity</b><br>White Alone<br>Black Alone<br>American Indian Alone                                                                                                       | 997<br>847<br>838<br>765<br>461<br>292<br>114<br><b>Census 20</b><br>Number<br>3,383<br>2,847<br>26                                | 14.6%<br>12.4%<br>12.3%<br>11.2%<br>6.8%<br>4.3%<br>1.7%<br>Percent<br>49.6%<br>41.7%<br>0.4%                                        | 558<br>1,145<br>811<br>799<br>773<br>582<br>283<br>283<br>126<br><b>20</b><br>Number<br>3,334<br>2,858<br>26                                           | 8.1%<br>16.6%<br>11.8%<br>11.6%<br>11.2%<br>8.5%<br>4.1%<br>1.8%<br><b>15</b><br>Percent<br>48.4%<br>41.5%<br>0.4%                                 | 514<br>1,256<br>894<br>765<br>760<br>672<br>328<br>128<br>128<br>Number<br>3,379<br>2,907<br>27                                                                               | 7.2%<br>17.6%<br>12.6%<br>10.7%<br>9.4%<br>4.6%<br>1.8%<br>20<br>Percent<br>47.4%<br>40.8%<br>0.4%                                 |
| 35 - 44<br>45 - 54<br>55 - 64<br>65 - 74<br>75 - 84<br>85+<br><b>Race and Ethnicity</b><br>White Alone<br>Black Alone<br>Black Alone<br>American Indian Alone<br>Asian Alone                                                                         | 997<br>847<br>838<br>765<br>461<br>292<br>114<br><b>Census 20</b><br>Number<br>3,383<br>2,847<br>26<br>239                         | 14.6%<br>12.4%<br>12.3%<br>11.2%<br>6.8%<br>4.3%<br>1.7%<br>0.4%<br>49.6%<br>41.7%<br>0.4%<br>3.5%                                   | 558<br>1,145<br>811<br>799<br>773<br>582<br>283<br>126<br>20<br>Number<br>3,334<br>2,858<br>26<br>280                                                  | 8.1%<br>16.6%<br>11.8%<br>11.6%<br>11.2%<br>8.5%<br>4.1%<br>1.8%<br><b>15</b><br>Percent<br>48.4%<br>41.5%<br>0.4%<br>4.1%                         | 514<br>1,256<br>894<br>765<br>760<br>672<br>328<br>128<br>20<br>Number<br>3,379<br>2,907<br>27<br>334                                                                         | 7.2%<br>17.6%<br>12.6%<br>10.7%<br>9.4%<br>4.6%<br>1.8%<br>20<br>Percent<br>47.4%<br>40.8%<br>0.4%<br>4.7%                         |
| 35 - 44<br>45 - 54<br>55 - 64<br>65 - 74<br>75 - 84<br>85+<br><b>Race and Ethnicity</b><br>White Alone<br>Black Alone<br>Black Alone<br>American Indian Alone<br>Asian Alone<br>Pacific Islander Alone                                               | 997<br>847<br>838<br>765<br>461<br>292<br>114<br><b>Census 20</b><br>Number<br>3,383<br>2,847<br>26<br>239<br>2                    | 14.6%<br>12.4%<br>12.3%<br>11.2%<br>6.8%<br>4.3%<br>1.7%<br>010<br>Percent<br>49.6%<br>41.7%<br>0.4%<br>3.5%<br>0.0%                 | 558<br>1,145<br>811<br>799<br>773<br>582<br>283<br>126<br>283<br>126<br>80<br>80<br>80<br>280<br>2                                                     | 8.1%<br>16.6%<br>11.8%<br>11.6%<br>11.2%<br>8.5%<br>4.1%<br>1.8%<br><b>15</b><br>Percent<br>48.4%<br>41.5%<br>0.4%<br>4.1%<br>0.0%                 | 514<br>1,256<br>894<br>765<br>760<br>672<br>328<br>128<br>20<br>Number<br>3,379<br>2,907<br>2,907<br>27<br>334<br>2                                                           | 7.2%<br>17.6%<br>12.6%<br>10.7%<br>9.4%<br>4.6%<br>1.8%<br>20<br>Percent<br>47.4%<br>40.8%<br>0.4%<br>4.7%<br>0.0%                 |
| 35 - 44<br>45 - 54<br>55 - 64<br>65 - 74<br>75 - 84<br>85+<br><b>Race and Ethnicity</b><br>White Alone<br>Black Alone<br>American Indian Alone<br>American Indian Alone<br>Pacific Islander Alone<br>Some Other Race Alone                           | 997<br>847<br>838<br>765<br>461<br>292<br>114<br><b>Census 20</b><br>Number<br>3,383<br>2,847<br>26<br>239<br>2<br>2<br>171        | 14.6%<br>12.4%<br>12.3%<br>11.2%<br>6.8%<br>4.3%<br>1.7%<br>010<br>Percent<br>49.6%<br>41.7%<br>0.4%<br>3.5%<br>0.0%<br>2.5%         | 558<br>1,145<br>811<br>799<br>773<br>582<br>283<br>126<br>283<br>126<br>80<br>80<br>280<br>280<br>2<br>190                                             | 8.1%<br>16.6%<br>11.8%<br>11.6%<br>11.2%<br>8.5%<br>4.1%<br>1.8%<br>1.8%<br>4.1%<br>0.4%<br>41.5%<br>0.4%<br>4.1%<br>0.0%<br>2.8%                  | 514<br>1,256<br>894<br>765<br>760<br>672<br>328<br>128<br>20<br>Number<br>3,379<br>2,907<br>27<br>27<br>334<br>2<br>334<br>2<br>230                                           | 7.2%<br>17.6%<br>12.6%<br>10.7%<br>9.4%<br>4.6%<br>1.8%<br>20<br>20<br>Percent<br>47.4%<br>40.8%<br>0.4%<br>4.7%<br>0.0%<br>3.2%   |
| 35 - 44<br>45 - 54<br>55 - 64<br>65 - 74<br>75 - 84<br>85+<br><b>Race and Ethnicity</b><br>White Alone<br>Black Alone<br>Black Alone<br>American Indian Alone<br>Asian Alone<br>Pacific Islander Alone                                               | 997<br>847<br>838<br>765<br>461<br>292<br>114<br><b>Census 20</b><br>Number<br>3,383<br>2,847<br>26<br>239<br>2                    | 14.6%<br>12.4%<br>12.3%<br>11.2%<br>6.8%<br>4.3%<br>1.7%<br>010<br>Percent<br>49.6%<br>41.7%<br>0.4%<br>3.5%<br>0.0%                 | 558<br>1,145<br>811<br>799<br>773<br>582<br>283<br>126<br>283<br>126<br>80<br>80<br>80<br>280<br>2                                                     | 8.1%<br>16.6%<br>11.8%<br>11.6%<br>11.2%<br>8.5%<br>4.1%<br>1.8%<br><b>15</b><br>Percent<br>48.4%<br>41.5%<br>0.4%<br>4.1%<br>0.0%                 | 514<br>1,256<br>894<br>765<br>760<br>672<br>328<br>128<br>20<br>Number<br>3,379<br>2,907<br>2,907<br>27<br>334<br>2                                                           | 7.2%<br>17.6%<br>12.6%<br>10.7%<br>9.4%<br>4.6%<br>1.8%<br>20<br>Percent<br>47.4%<br>40.8%<br>0.4%<br>4.7%<br>0.0%                 |
| 35 - 44<br>45 - 54<br>55 - 64<br>65 - 74<br>75 - 84<br>85+<br><b>Race and Ethnicity</b><br>White Alone<br>Black Alone<br>Black Alone<br>American Indian Alone<br>Asian Alone<br>Pacific Islander Alone<br>Some Other Race Alone<br>Two or More Races | 997<br>847<br>838<br>765<br>461<br>292<br>114<br><b>Census 20</b><br>Number<br>3,383<br>2,847<br>26<br>239<br>2<br>2<br>171<br>158 | 14.6%<br>12.4%<br>12.3%<br>11.2%<br>6.8%<br>4.3%<br>1.7%<br><b>Percent</b><br>49.6%<br>41.7%<br>0.4%<br>3.5%<br>0.0%<br>2.5%<br>2.3% | 558<br>1,145<br>811<br>799<br>773<br>582<br>283<br>126<br>280<br>20<br>Number<br>3,334<br>2,858<br>26<br>280<br>280<br>280<br>280<br>280<br>190<br>194 | 8.1%<br>16.6%<br>11.8%<br>11.6%<br>11.2%<br>8.5%<br>4.1%<br>1.8%<br><b>15</b><br>Percent<br>48.4%<br>41.5%<br>0.4%<br>4.1%<br>0.4%<br>2.8%<br>2.8% | 514<br>1,256<br>894<br>765<br>760<br>672<br>328<br>128<br>20<br>20<br>Number<br>3,379<br>2,907<br>27<br>334<br>2,907<br>27<br>334<br>2,907<br>27<br>334<br>2,907<br>27<br>334 | 7.2%<br>17.6%<br>12.6%<br>10.7%<br>9.4%<br>4.6%<br>1.8%<br>20<br>Percent<br>47.4%<br>40.8%<br>0.4%<br>4.7%<br>0.0%<br>3.2%<br>3.4% |
| 35 - 44<br>45 - 54<br>55 - 64<br>65 - 74<br>75 - 84<br>85+<br><b>Race and Ethnicity</b><br>White Alone<br>Black Alone<br>American Indian Alone<br>American Indian Alone<br>Pacific Islander Alone<br>Some Other Race Alone                           | 997<br>847<br>838<br>765<br>461<br>292<br>114<br><b>Census 20</b><br>Number<br>3,383<br>2,847<br>26<br>239<br>2<br>2<br>171        | 14.6%<br>12.4%<br>12.3%<br>11.2%<br>6.8%<br>4.3%<br>1.7%<br>010<br>Percent<br>49.6%<br>41.7%<br>0.4%<br>3.5%<br>0.0%<br>2.5%         | 558<br>1,145<br>811<br>799<br>773<br>582<br>283<br>126<br>283<br>126<br>80<br>80<br>280<br>280<br>2<br>190                                             | 8.1%<br>16.6%<br>11.8%<br>11.6%<br>11.2%<br>8.5%<br>4.1%<br>1.8%<br>1.8%<br>4.1%<br>0.4%<br>41.5%<br>0.4%<br>4.1%<br>0.0%<br>2.8%                  | 514<br>1,256<br>894<br>765<br>760<br>672<br>328<br>128<br>20<br>Number<br>3,379<br>2,907<br>27<br>27<br>334<br>2<br>334<br>2<br>230                                           | 7.2%<br>17.6%<br>12.6%<br>10.7%<br>9.4%<br>4.6%<br>1.8%<br>20<br>Percent<br>47.4%<br>40.8%<br>0.4%<br>4.7%<br>0.0%<br>3.2%         |

Source: U.S. Census Bureau, Census 2010 Summary File 1. Esri forecasts for 2015 and 2020.

1623 John B White Sr Blvd, Spartanburg, South Carolina, Ring: 1 mile radius

#### Trends 2015-2020