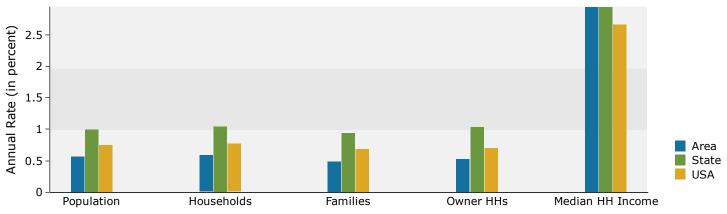

#### Prepared by Esri

Latitude: 34.92311 Longitude: -81.98013

| Summary                                                                                                                                                                                                                                              | Cor                                                                                                                                | nsus 2010                                                                                                                            |                                                                                                                                                        | 2015                                                                                                                                               |                                                                                                                                                                               | 2020                                                                                                                               |
|------------------------------------------------------------------------------------------------------------------------------------------------------------------------------------------------------------------------------------------------------|------------------------------------------------------------------------------------------------------------------------------------|--------------------------------------------------------------------------------------------------------------------------------------|--------------------------------------------------------------------------------------------------------------------------------------------------------|----------------------------------------------------------------------------------------------------------------------------------------------------|-------------------------------------------------------------------------------------------------------------------------------------------------------------------------------|------------------------------------------------------------------------------------------------------------------------------------|
| Population                                                                                                                                                                                                                                           | Cer                                                                                                                                | 6,825                                                                                                                                |                                                                                                                                                        | 6,883                                                                                                                                              |                                                                                                                                                                               | 7,122                                                                                                                              |
| Households                                                                                                                                                                                                                                           |                                                                                                                                    | 2,928                                                                                                                                |                                                                                                                                                        | 2,960                                                                                                                                              |                                                                                                                                                                               | 3,069                                                                                                                              |
| Families                                                                                                                                                                                                                                             |                                                                                                                                    | 1,834                                                                                                                                |                                                                                                                                                        | 1,833                                                                                                                                              |                                                                                                                                                                               | 1,885                                                                                                                              |
| Average Household Size                                                                                                                                                                                                                               |                                                                                                                                    | 2.33                                                                                                                                 |                                                                                                                                                        | 2.32                                                                                                                                               |                                                                                                                                                                               | 2.32                                                                                                                               |
| Owner Occupied Housing Units                                                                                                                                                                                                                         |                                                                                                                                    | 1,439                                                                                                                                |                                                                                                                                                        | 1,368                                                                                                                                              |                                                                                                                                                                               | 1,387                                                                                                                              |
| Renter Occupied Housing Units                                                                                                                                                                                                                        |                                                                                                                                    | 1,489                                                                                                                                |                                                                                                                                                        | 1,592                                                                                                                                              |                                                                                                                                                                               | 1,681                                                                                                                              |
| Median Age                                                                                                                                                                                                                                           |                                                                                                                                    | 33.9                                                                                                                                 |                                                                                                                                                        | 34.4                                                                                                                                               |                                                                                                                                                                               | 34.9                                                                                                                               |
| Trends: 2015 - 2020 Annual Rate                                                                                                                                                                                                                      |                                                                                                                                    | Area                                                                                                                                 |                                                                                                                                                        | State                                                                                                                                              |                                                                                                                                                                               | National                                                                                                                           |
| Population                                                                                                                                                                                                                                           |                                                                                                                                    | 0.69%                                                                                                                                |                                                                                                                                                        | 0.99%                                                                                                                                              |                                                                                                                                                                               | 0.75%                                                                                                                              |
| Households                                                                                                                                                                                                                                           |                                                                                                                                    | 0.73%                                                                                                                                |                                                                                                                                                        | 1.05%                                                                                                                                              |                                                                                                                                                                               | 0.77%                                                                                                                              |
| Families                                                                                                                                                                                                                                             |                                                                                                                                    | 0.56%                                                                                                                                |                                                                                                                                                        | 0.94%                                                                                                                                              |                                                                                                                                                                               | 0.69%                                                                                                                              |
| Owner HHs                                                                                                                                                                                                                                            |                                                                                                                                    | 0.28%                                                                                                                                |                                                                                                                                                        | 1.03%                                                                                                                                              |                                                                                                                                                                               | 0.70%                                                                                                                              |
| Median Household Income                                                                                                                                                                                                                              |                                                                                                                                    | 2.46%                                                                                                                                |                                                                                                                                                        | 2.94%                                                                                                                                              |                                                                                                                                                                               | 2.66%                                                                                                                              |
|                                                                                                                                                                                                                                                      |                                                                                                                                    |                                                                                                                                      | 20                                                                                                                                                     | 15                                                                                                                                                 | 20                                                                                                                                                                            | 20                                                                                                                                 |
| Households by Income                                                                                                                                                                                                                                 |                                                                                                                                    |                                                                                                                                      | Number                                                                                                                                                 | Percent                                                                                                                                            | Number                                                                                                                                                                        | Percent                                                                                                                            |
| <\$15,000                                                                                                                                                                                                                                            |                                                                                                                                    |                                                                                                                                      | 456                                                                                                                                                    | 15.4%                                                                                                                                              | 446                                                                                                                                                                           | 14.5%                                                                                                                              |
| \$15,000 - \$24,999                                                                                                                                                                                                                                  |                                                                                                                                    |                                                                                                                                      | 343                                                                                                                                                    | 11.6%                                                                                                                                              | 264                                                                                                                                                                           | 8.6%                                                                                                                               |
| \$25,000 - \$34,999                                                                                                                                                                                                                                  |                                                                                                                                    |                                                                                                                                      | 481                                                                                                                                                    | 16.3%                                                                                                                                              | 457                                                                                                                                                                           | 14.9%                                                                                                                              |
| \$35,000 - \$49,999                                                                                                                                                                                                                                  |                                                                                                                                    |                                                                                                                                      | 474                                                                                                                                                    | 16.0%                                                                                                                                              | 489                                                                                                                                                                           | 15.9%                                                                                                                              |
| \$50,000 - \$74,999                                                                                                                                                                                                                                  |                                                                                                                                    |                                                                                                                                      | 557                                                                                                                                                    | 18.8%                                                                                                                                              | 631                                                                                                                                                                           | 20.6%                                                                                                                              |
| \$75,000 - \$99,999                                                                                                                                                                                                                                  |                                                                                                                                    |                                                                                                                                      | 353                                                                                                                                                    | 11.9%                                                                                                                                              | 418                                                                                                                                                                           | 13.6%                                                                                                                              |
| \$100,000 - \$149,999                                                                                                                                                                                                                                |                                                                                                                                    |                                                                                                                                      | 227                                                                                                                                                    | 7.7%                                                                                                                                               | 276                                                                                                                                                                           | 9.0%                                                                                                                               |
| \$150,000 - \$199,999                                                                                                                                                                                                                                |                                                                                                                                    |                                                                                                                                      | 42                                                                                                                                                     | 1.4%                                                                                                                                               | 56                                                                                                                                                                            | 1.8%                                                                                                                               |
| \$200,000+                                                                                                                                                                                                                                           |                                                                                                                                    |                                                                                                                                      | 27                                                                                                                                                     | 0.9%                                                                                                                                               | 32                                                                                                                                                                            | 1.0%                                                                                                                               |
|                                                                                                                                                                                                                                                      |                                                                                                                                    |                                                                                                                                      |                                                                                                                                                        |                                                                                                                                                    |                                                                                                                                                                               |                                                                                                                                    |
| Median Household Income                                                                                                                                                                                                                              |                                                                                                                                    |                                                                                                                                      | \$40,114                                                                                                                                               |                                                                                                                                                    | \$45,287                                                                                                                                                                      |                                                                                                                                    |
| Average Household Income                                                                                                                                                                                                                             |                                                                                                                                    |                                                                                                                                      | \$51,367                                                                                                                                               |                                                                                                                                                    | \$57,013                                                                                                                                                                      |                                                                                                                                    |
| Per Capita Income                                                                                                                                                                                                                                    |                                                                                                                                    |                                                                                                                                      | \$22,011                                                                                                                                               |                                                                                                                                                    | \$24,471                                                                                                                                                                      | ~~                                                                                                                                 |
| Deputation by Are                                                                                                                                                                                                                                    | Census 20<br>Number                                                                                                                | Percent                                                                                                                              | 20<br>Number                                                                                                                                           | 15<br>Percent                                                                                                                                      | 20<br>Number                                                                                                                                                                  | 20<br>Percent                                                                                                                      |
| Population by Age<br>0 - 4                                                                                                                                                                                                                           | 493                                                                                                                                | 7.2%                                                                                                                                 | 489                                                                                                                                                    | 7.1%                                                                                                                                               | 508                                                                                                                                                                           | 7.1%                                                                                                                               |
| 5 - 9                                                                                                                                                                                                                                                | 493                                                                                                                                | 6.6%                                                                                                                                 | 469                                                                                                                                                    | 6.6%                                                                                                                                               | 463                                                                                                                                                                           | 6.5%                                                                                                                               |
| 10 - 14                                                                                                                                                                                                                                              | 480                                                                                                                                | 7.0%                                                                                                                                 | 428                                                                                                                                                    | 6.2%                                                                                                                                               | 437                                                                                                                                                                           | 6.1%                                                                                                                               |
| 15 - 19                                                                                                                                                                                                                                              | 503                                                                                                                                | 7.4%                                                                                                                                 | 433                                                                                                                                                    | 6.3%                                                                                                                                               |                                                                                                                                                                               | 5.6%                                                                                                                               |
| 20 - 24                                                                                                                                                                                                                                              |                                                                                                                                    |                                                                                                                                      |                                                                                                                                                        |                                                                                                                                                    | 396                                                                                                                                                                           |                                                                                                                                    |
| 20 21                                                                                                                                                                                                                                                | 587                                                                                                                                | 8 5%                                                                                                                                 |                                                                                                                                                        |                                                                                                                                                    | 396<br>514                                                                                                                                                                    |                                                                                                                                    |
| 25 - 34                                                                                                                                                                                                                                              | 582<br>997                                                                                                                         | 8.5%<br>14.6%                                                                                                                        | 558                                                                                                                                                    | 8.1%                                                                                                                                               | 514                                                                                                                                                                           | 7.2%                                                                                                                               |
| 25 - 34<br>35 - 44                                                                                                                                                                                                                                   | 997                                                                                                                                | 14.6%                                                                                                                                | 558<br>1,145                                                                                                                                           | 8.1%<br>16.6%                                                                                                                                      | 514<br>1,256                                                                                                                                                                  | 7.2%<br>17.6%                                                                                                                      |
| 35 - 44                                                                                                                                                                                                                                              |                                                                                                                                    |                                                                                                                                      | 558                                                                                                                                                    | 8.1%                                                                                                                                               | 514                                                                                                                                                                           | 7.2%                                                                                                                               |
| 35 - 44<br>45 - 54                                                                                                                                                                                                                                   | 997<br>847<br>838                                                                                                                  | 14.6%<br>12.4%<br>12.3%                                                                                                              | 558<br>1,145<br>811<br>799                                                                                                                             | 8.1%<br>16.6%<br>11.8%<br>11.6%                                                                                                                    | 514<br>1,256<br>894<br>765                                                                                                                                                    | 7.2%<br>17.6%<br>12.6%<br>10.7%                                                                                                    |
| 35 - 44<br>45 - 54<br>55 - 64                                                                                                                                                                                                                        | 997<br>847<br>838<br>765                                                                                                           | 14.6%<br>12.4%<br>12.3%<br>11.2%                                                                                                     | 558<br>1,145<br>811<br>799<br>773                                                                                                                      | 8.1%<br>16.6%<br>11.8%<br>11.6%<br>11.2%                                                                                                           | 514<br>1,256<br>894<br>765<br>760                                                                                                                                             | 7.2%<br>17.6%<br>12.6%<br>10.7%<br>10.7%                                                                                           |
| 35 - 44<br>45 - 54                                                                                                                                                                                                                                   | 997<br>847<br>838                                                                                                                  | 14.6%<br>12.4%<br>12.3%                                                                                                              | 558<br>1,145<br>811<br>799                                                                                                                             | 8.1%<br>16.6%<br>11.8%<br>11.6%                                                                                                                    | 514<br>1,256<br>894<br>765                                                                                                                                                    | 7.2%<br>17.6%<br>12.6%<br>10.7%                                                                                                    |
| 35 - 44<br>45 - 54<br>55 - 64<br>65 - 74                                                                                                                                                                                                             | 997<br>847<br>838<br>765<br>461                                                                                                    | 14.6%<br>12.4%<br>12.3%<br>11.2%<br>6.8%                                                                                             | 558<br>1,145<br>811<br>799<br>773<br>582                                                                                                               | 8.1%<br>16.6%<br>11.8%<br>11.6%<br>11.2%<br>8.5%                                                                                                   | 514<br>1,256<br>894<br>765<br>760<br>672                                                                                                                                      | 7.2%<br>17.6%<br>12.6%<br>10.7%<br>10.7%<br>9.4%                                                                                   |
| 35 - 44<br>45 - 54<br>55 - 64<br>65 - 74<br>75 - 84                                                                                                                                                                                                  | 997<br>847<br>838<br>765<br>461<br>292                                                                                             | 14.6%<br>12.4%<br>12.3%<br>11.2%<br>6.8%<br>4.3%<br>1.7%                                                                             | 558<br>1,145<br>811<br>799<br>773<br>582<br>283                                                                                                        | 8.1%<br>16.6%<br>11.8%<br>11.6%<br>11.2%<br>8.5%<br>4.1%<br>1.8%                                                                                   | 514<br>1,256<br>894<br>765<br>760<br>672<br>328                                                                                                                               | 7.2%<br>17.6%<br>12.6%<br>10.7%<br>10.7%<br>9.4%<br>4.6%<br>1.8%                                                                   |
| 35 - 44<br>45 - 54<br>55 - 64<br>65 - 74<br>75 - 84                                                                                                                                                                                                  | 997<br>847<br>838<br>765<br>461<br>292<br>114                                                                                      | 14.6%<br>12.4%<br>12.3%<br>11.2%<br>6.8%<br>4.3%<br>1.7%                                                                             | 558<br>1,145<br>811<br>799<br>773<br>582<br>283<br>126                                                                                                 | 8.1%<br>16.6%<br>11.8%<br>11.6%<br>11.2%<br>8.5%<br>4.1%<br>1.8%                                                                                   | 514<br>1,256<br>894<br>765<br>760<br>672<br>328<br>128                                                                                                                        | 7.2%<br>17.6%<br>12.6%<br>10.7%<br>10.7%<br>9.4%<br>4.6%<br>1.8%                                                                   |
| 35 - 44<br>45 - 54<br>55 - 64<br>65 - 74<br>75 - 84<br>85+                                                                                                                                                                                           | 997<br>847<br>838<br>765<br>461<br>292<br>114<br><b>Census 20</b>                                                                  | 14.6%<br>12.4%<br>12.3%<br>11.2%<br>6.8%<br>4.3%<br>1.7%                                                                             | 558<br>1,145<br>811<br>799<br>773<br>582<br>283<br>126<br><b>20</b>                                                                                    | 8.1%<br>16.6%<br>11.8%<br>11.6%<br>11.2%<br>8.5%<br>4.1%<br>1.8%<br><b>15</b>                                                                      | 514<br>1,256<br>894<br>765<br>760<br>672<br>328<br>128<br>128<br><b>20</b>                                                                                                    | 7.2%<br>17.6%<br>12.6%<br>10.7%<br>10.7%<br>9.4%<br>4.6%<br>1.8%<br><b>20</b>                                                      |
| 35 - 44<br>45 - 54<br>55 - 64<br>65 - 74<br>75 - 84<br>85+<br><b>Race and Ethnicity</b><br>White Alone<br>Black Alone                                                                                                                                | 997<br>847<br>838<br>765<br>461<br>292<br>114<br><b>Census 20</b><br>Number                                                        | 14.6%<br>12.4%<br>12.3%<br>11.2%<br>6.8%<br>4.3%<br>1.7%<br>Percent<br>49.6%<br>41.7%                                                | 558<br>1,145<br>811<br>799<br>773<br>582<br>283<br>126<br>20<br>Number<br>3,334<br>2,858                                                               | 8.1%<br>16.6%<br>11.8%<br>11.6%<br>11.2%<br>8.5%<br>4.1%<br>1.8%<br><b>15</b><br>Percent<br>48.4%<br>41.5%                                         | 514<br>1,256<br>894<br>765<br>760<br>672<br>328<br>128<br>128<br><b>20</b><br>Number                                                                                          | 7.2%<br>17.6%<br>12.6%<br>10.7%<br>10.7%<br>9.4%<br>4.6%<br>1.8%<br>20<br>Percent<br>47.4%<br>40.8%                                |
| 35 - 44<br>45 - 54<br>55 - 64<br>65 - 74<br>75 - 84<br>85+<br><b>Race and Ethnicity</b><br>White Alone<br>Black Alone<br>American Indian Alone                                                                                                       | 997<br>847<br>838<br>765<br>461<br>292<br>114<br><b>Census 20</b><br>Number<br>3,383<br>2,847<br>26                                | 14.6%<br>12.4%<br>12.3%<br>11.2%<br>6.8%<br>4.3%<br>1.7%<br>Percent<br>49.6%<br>41.7%<br>0.4%                                        | 558<br>1,145<br>811<br>799<br>773<br>582<br>283<br>283<br>126<br><b>20</b><br>Number<br>3,334<br>2,858<br>26                                           | 8.1%<br>16.6%<br>11.8%<br>11.6%<br>11.2%<br>8.5%<br>4.1%<br>1.8%<br><b>15</b><br>Percent<br>48.4%<br>41.5%<br>0.4%                                 | 514<br>1,256<br>894<br>765<br>760<br>672<br>328<br>128<br>128<br>Number<br>3,379<br>2,907<br>27                                                                               | 7.2%<br>17.6%<br>12.6%<br>10.7%<br>9.4%<br>4.6%<br>1.8%<br>20<br>Percent<br>47.4%<br>40.8%<br>0.4%                                 |
| 35 - 44<br>45 - 54<br>55 - 64<br>65 - 74<br>75 - 84<br>85+<br><b>Race and Ethnicity</b><br>White Alone<br>Black Alone<br>Black Alone<br>American Indian Alone<br>Asian Alone                                                                         | 997<br>847<br>838<br>765<br>461<br>292<br>114<br><b>Census 20</b><br>Number<br>3,383<br>2,847<br>26<br>239                         | 14.6%<br>12.4%<br>12.3%<br>11.2%<br>6.8%<br>4.3%<br>1.7%<br>0.4%<br>49.6%<br>41.7%<br>0.4%<br>3.5%                                   | 558<br>1,145<br>811<br>799<br>773<br>582<br>283<br>126<br>20<br>Number<br>3,334<br>2,858<br>26<br>280                                                  | 8.1%<br>16.6%<br>11.8%<br>11.6%<br>11.2%<br>8.5%<br>4.1%<br>1.8%<br><b>15</b><br>Percent<br>48.4%<br>41.5%<br>0.4%<br>4.1%                         | 514<br>1,256<br>894<br>765<br>760<br>672<br>328<br>128<br>20<br>Number<br>3,379<br>2,907<br>27<br>334                                                                         | 7.2%<br>17.6%<br>12.6%<br>10.7%<br>9.4%<br>4.6%<br>1.8%<br>20<br>Percent<br>47.4%<br>40.8%<br>0.4%<br>4.7%                         |
| 35 - 44<br>45 - 54<br>55 - 64<br>65 - 74<br>75 - 84<br>85+<br><b>Race and Ethnicity</b><br>White Alone<br>Black Alone<br>Black Alone<br>American Indian Alone<br>Asian Alone<br>Pacific Islander Alone                                               | 997<br>847<br>838<br>765<br>461<br>292<br>114<br><b>Census 20</b><br>Number<br>3,383<br>2,847<br>26<br>239<br>2                    | 14.6%<br>12.4%<br>12.3%<br>11.2%<br>6.8%<br>4.3%<br>1.7%<br>010<br>Percent<br>49.6%<br>41.7%<br>0.4%<br>3.5%<br>0.0%                 | 558<br>1,145<br>811<br>799<br>773<br>582<br>283<br>126<br>283<br>126<br>80<br>80<br>80<br>280<br>2                                                     | 8.1%<br>16.6%<br>11.8%<br>11.6%<br>11.2%<br>8.5%<br>4.1%<br>1.8%<br><b>15</b><br>Percent<br>48.4%<br>41.5%<br>0.4%<br>4.1%<br>0.0%                 | 514<br>1,256<br>894<br>765<br>760<br>672<br>328<br>128<br>20<br>Number<br>3,379<br>2,907<br>2,907<br>27<br>334<br>2                                                           | 7.2%<br>17.6%<br>12.6%<br>10.7%<br>9.4%<br>4.6%<br>1.8%<br>20<br>Percent<br>47.4%<br>40.8%<br>0.4%<br>4.7%<br>0.0%                 |
| 35 - 44<br>45 - 54<br>55 - 64<br>65 - 74<br>75 - 84<br>85+<br><b>Race and Ethnicity</b><br>White Alone<br>Black Alone<br>American Indian Alone<br>American Indian Alone<br>Pacific Islander Alone<br>Some Other Race Alone                           | 997<br>847<br>838<br>765<br>461<br>292<br>114<br><b>Census 20</b><br>Number<br>3,383<br>2,847<br>26<br>239<br>2<br>2<br>171        | 14.6%<br>12.4%<br>12.3%<br>11.2%<br>6.8%<br>4.3%<br>1.7%<br>010<br>Percent<br>49.6%<br>41.7%<br>0.4%<br>3.5%<br>0.0%<br>2.5%         | 558<br>1,145<br>811<br>799<br>773<br>582<br>283<br>126<br>283<br>126<br>80<br>80<br>280<br>280<br>2<br>190                                             | 8.1%<br>16.6%<br>11.8%<br>11.6%<br>11.2%<br>8.5%<br>4.1%<br>1.8%<br>1.8%<br>4.1%<br>0.4%<br>41.5%<br>0.4%<br>4.1%<br>0.0%<br>2.8%                  | 514<br>1,256<br>894<br>765<br>760<br>672<br>328<br>128<br>20<br>Number<br>3,379<br>2,907<br>27<br>27<br>334<br>2<br>334<br>2<br>230                                           | 7.2%<br>17.6%<br>12.6%<br>10.7%<br>9.4%<br>4.6%<br>1.8%<br>20<br>20<br>Percent<br>47.4%<br>40.8%<br>0.4%<br>4.7%<br>0.0%<br>3.2%   |
| 35 - 44<br>45 - 54<br>55 - 64<br>65 - 74<br>75 - 84<br>85+<br><b>Race and Ethnicity</b><br>White Alone<br>Black Alone<br>Black Alone<br>American Indian Alone<br>Asian Alone<br>Pacific Islander Alone                                               | 997<br>847<br>838<br>765<br>461<br>292<br>114<br><b>Census 20</b><br>Number<br>3,383<br>2,847<br>26<br>239<br>2                    | 14.6%<br>12.4%<br>12.3%<br>11.2%<br>6.8%<br>4.3%<br>1.7%<br>010<br>Percent<br>49.6%<br>41.7%<br>0.4%<br>3.5%<br>0.0%                 | 558<br>1,145<br>811<br>799<br>773<br>582<br>283<br>126<br>283<br>126<br>80<br>80<br>80<br>280<br>2                                                     | 8.1%<br>16.6%<br>11.8%<br>11.6%<br>11.2%<br>8.5%<br>4.1%<br>1.8%<br><b>15</b><br>Percent<br>48.4%<br>41.5%<br>0.4%<br>4.1%<br>0.0%                 | 514<br>1,256<br>894<br>765<br>760<br>672<br>328<br>128<br>20<br>Number<br>3,379<br>2,907<br>2,907<br>27<br>334<br>2                                                           | 7.2%<br>17.6%<br>12.6%<br>10.7%<br>9.4%<br>4.6%<br>1.8%<br>20<br>Percent<br>47.4%<br>40.8%<br>0.4%<br>4.7%<br>0.0%                 |
| 35 - 44<br>45 - 54<br>55 - 64<br>65 - 74<br>75 - 84<br>85+<br><b>Race and Ethnicity</b><br>White Alone<br>Black Alone<br>Black Alone<br>American Indian Alone<br>Asian Alone<br>Pacific Islander Alone<br>Some Other Race Alone<br>Two or More Races | 997<br>847<br>838<br>765<br>461<br>292<br>114<br><b>Census 20</b><br>Number<br>3,383<br>2,847<br>26<br>239<br>2<br>2<br>171<br>158 | 14.6%<br>12.4%<br>12.3%<br>11.2%<br>6.8%<br>4.3%<br>1.7%<br><b>Percent</b><br>49.6%<br>41.7%<br>0.4%<br>3.5%<br>0.0%<br>2.5%<br>2.3% | 558<br>1,145<br>811<br>799<br>773<br>582<br>283<br>126<br>280<br>20<br>Number<br>3,334<br>2,858<br>26<br>280<br>280<br>280<br>280<br>280<br>190<br>194 | 8.1%<br>16.6%<br>11.8%<br>11.6%<br>11.2%<br>8.5%<br>4.1%<br>1.8%<br><b>15</b><br>Percent<br>48.4%<br>41.5%<br>0.4%<br>4.1%<br>0.4%<br>2.8%<br>2.8% | 514<br>1,256<br>894<br>765<br>760<br>672<br>328<br>128<br>20<br>20<br>Number<br>3,379<br>2,907<br>27<br>334<br>2,907<br>27<br>334<br>2,907<br>27<br>334<br>2,907<br>27<br>334 | 7.2%<br>17.6%<br>12.6%<br>10.7%<br>9.4%<br>4.6%<br>1.8%<br>20<br>Percent<br>47.4%<br>40.8%<br>0.4%<br>4.7%<br>0.0%<br>3.2%<br>3.4% |
| 35 - 44<br>45 - 54<br>55 - 64<br>65 - 74<br>75 - 84<br>85+<br><b>Race and Ethnicity</b><br>White Alone<br>Black Alone<br>American Indian Alone<br>American Indian Alone<br>Pacific Islander Alone<br>Some Other Race Alone                           | 997<br>847<br>838<br>765<br>461<br>292<br>114<br><b>Census 20</b><br>Number<br>3,383<br>2,847<br>26<br>239<br>2<br>2<br>171        | 14.6%<br>12.4%<br>12.3%<br>11.2%<br>6.8%<br>4.3%<br>1.7%<br>010<br>Percent<br>49.6%<br>41.7%<br>0.4%<br>3.5%<br>0.0%<br>2.5%         | 558<br>1,145<br>811<br>799<br>773<br>582<br>283<br>126<br>283<br>126<br>80<br>80<br>280<br>280<br>2<br>190                                             | 8.1%<br>16.6%<br>11.8%<br>11.6%<br>11.2%<br>8.5%<br>4.1%<br>1.8%<br>1.8%<br>4.1%<br>0.4%<br>41.5%<br>0.4%<br>4.1%<br>0.0%<br>2.8%                  | 514<br>1,256<br>894<br>765<br>760<br>672<br>328<br>128<br>20<br>Number<br>3,379<br>2,907<br>27<br>27<br>334<br>2<br>334<br>2<br>230                                           | 7.2%<br>17.6%<br>12.6%<br>10.7%<br>9.4%<br>4.6%<br>1.8%<br>20<br>Percent<br>47.4%<br>40.8%<br>0.4%<br>4.7%<br>0.0%<br>3.2%         |