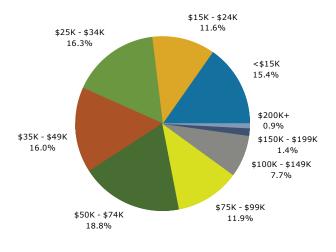

#### Prepared by Esri

Latitude: 34.92311 Longitude: -81.98013

| Summary                                                                                                                                                                                                                                              | Cor                                                                                                                                | nsus 2010                                                                                                                            |                                                                                                                                                        | 2015                                                                                                                                               |                                                                                                                                                                               | 2020                                                                                                                               |
|------------------------------------------------------------------------------------------------------------------------------------------------------------------------------------------------------------------------------------------------------|------------------------------------------------------------------------------------------------------------------------------------|--------------------------------------------------------------------------------------------------------------------------------------|--------------------------------------------------------------------------------------------------------------------------------------------------------|----------------------------------------------------------------------------------------------------------------------------------------------------|-------------------------------------------------------------------------------------------------------------------------------------------------------------------------------|------------------------------------------------------------------------------------------------------------------------------------|
| Population                                                                                                                                                                                                                                           | Cer                                                                                                                                | 6,825                                                                                                                                |                                                                                                                                                        | 6,883                                                                                                                                              |                                                                                                                                                                               | 7,122                                                                                                                              |
| Households                                                                                                                                                                                                                                           |                                                                                                                                    | 2,928                                                                                                                                |                                                                                                                                                        | 2,960                                                                                                                                              |                                                                                                                                                                               | 3,069                                                                                                                              |
| Families                                                                                                                                                                                                                                             |                                                                                                                                    | 1,834                                                                                                                                |                                                                                                                                                        | 1,833                                                                                                                                              |                                                                                                                                                                               | 1,885                                                                                                                              |
| Average Household Size                                                                                                                                                                                                                               |                                                                                                                                    | 2.33                                                                                                                                 |                                                                                                                                                        | 2.32                                                                                                                                               |                                                                                                                                                                               | 2.32                                                                                                                               |
| Owner Occupied Housing Units                                                                                                                                                                                                                         |                                                                                                                                    | 1,439                                                                                                                                |                                                                                                                                                        | 1,368                                                                                                                                              |                                                                                                                                                                               | 1,387                                                                                                                              |
| Renter Occupied Housing Units                                                                                                                                                                                                                        |                                                                                                                                    | 1,489                                                                                                                                |                                                                                                                                                        | 1,592                                                                                                                                              |                                                                                                                                                                               | 1,681                                                                                                                              |
| Median Age                                                                                                                                                                                                                                           |                                                                                                                                    | 33.9                                                                                                                                 |                                                                                                                                                        | 34.4                                                                                                                                               |                                                                                                                                                                               | 34.9                                                                                                                               |
| Trends: 2015 - 2020 Annual Rate                                                                                                                                                                                                                      |                                                                                                                                    | Area                                                                                                                                 |                                                                                                                                                        | State                                                                                                                                              |                                                                                                                                                                               | National                                                                                                                           |
| Population                                                                                                                                                                                                                                           |                                                                                                                                    | 0.69%                                                                                                                                |                                                                                                                                                        | 0.99%                                                                                                                                              |                                                                                                                                                                               | 0.75%                                                                                                                              |
| Households                                                                                                                                                                                                                                           |                                                                                                                                    | 0.73%                                                                                                                                |                                                                                                                                                        | 1.05%                                                                                                                                              |                                                                                                                                                                               | 0.77%                                                                                                                              |
| Families                                                                                                                                                                                                                                             |                                                                                                                                    | 0.56%                                                                                                                                |                                                                                                                                                        | 0.94%                                                                                                                                              |                                                                                                                                                                               | 0.69%                                                                                                                              |
| Owner HHs                                                                                                                                                                                                                                            |                                                                                                                                    | 0.28%                                                                                                                                |                                                                                                                                                        | 1.03%                                                                                                                                              |                                                                                                                                                                               | 0.70%                                                                                                                              |
| Median Household Income                                                                                                                                                                                                                              |                                                                                                                                    | 2.46%                                                                                                                                |                                                                                                                                                        | 2.94%                                                                                                                                              |                                                                                                                                                                               | 2.66%                                                                                                                              |
|                                                                                                                                                                                                                                                      |                                                                                                                                    |                                                                                                                                      | 20                                                                                                                                                     | 15                                                                                                                                                 | 20                                                                                                                                                                            | 20                                                                                                                                 |
| Households by Income                                                                                                                                                                                                                                 |                                                                                                                                    |                                                                                                                                      | Number                                                                                                                                                 | Percent                                                                                                                                            | Number                                                                                                                                                                        | Percent                                                                                                                            |
| <\$15,000                                                                                                                                                                                                                                            |                                                                                                                                    |                                                                                                                                      | 456                                                                                                                                                    | 15.4%                                                                                                                                              | 446                                                                                                                                                                           | 14.5%                                                                                                                              |
| \$15,000 - \$24,999                                                                                                                                                                                                                                  |                                                                                                                                    |                                                                                                                                      | 343                                                                                                                                                    | 11.6%                                                                                                                                              | 264                                                                                                                                                                           | 8.6%                                                                                                                               |
| \$25,000 - \$34,999                                                                                                                                                                                                                                  |                                                                                                                                    |                                                                                                                                      | 481                                                                                                                                                    | 16.3%                                                                                                                                              | 457                                                                                                                                                                           | 14.9%                                                                                                                              |
| \$35,000 - \$49,999                                                                                                                                                                                                                                  |                                                                                                                                    |                                                                                                                                      | 474                                                                                                                                                    | 16.0%                                                                                                                                              | 489                                                                                                                                                                           | 15.9%                                                                                                                              |
| \$50,000 - \$74,999                                                                                                                                                                                                                                  |                                                                                                                                    |                                                                                                                                      | 557                                                                                                                                                    | 18.8%                                                                                                                                              | 631                                                                                                                                                                           | 20.6%                                                                                                                              |
| \$75,000 - \$99,999                                                                                                                                                                                                                                  |                                                                                                                                    |                                                                                                                                      | 353                                                                                                                                                    | 11.9%                                                                                                                                              | 418                                                                                                                                                                           | 13.6%                                                                                                                              |
| \$100,000 - \$149,999                                                                                                                                                                                                                                |                                                                                                                                    |                                                                                                                                      | 227                                                                                                                                                    | 7.7%                                                                                                                                               | 276                                                                                                                                                                           | 9.0%                                                                                                                               |
| \$150,000 - \$199,999                                                                                                                                                                                                                                |                                                                                                                                    |                                                                                                                                      | 42                                                                                                                                                     | 1.4%                                                                                                                                               | 56                                                                                                                                                                            | 1.8%                                                                                                                               |
| \$200,000+                                                                                                                                                                                                                                           |                                                                                                                                    |                                                                                                                                      | 27                                                                                                                                                     | 0.9%                                                                                                                                               | 32                                                                                                                                                                            | 1.0%                                                                                                                               |
|                                                                                                                                                                                                                                                      |                                                                                                                                    |                                                                                                                                      |                                                                                                                                                        |                                                                                                                                                    |                                                                                                                                                                               |                                                                                                                                    |
| Median Household Income                                                                                                                                                                                                                              |                                                                                                                                    |                                                                                                                                      | \$40,114                                                                                                                                               |                                                                                                                                                    | \$45,287                                                                                                                                                                      |                                                                                                                                    |
| Average Household Income                                                                                                                                                                                                                             |                                                                                                                                    |                                                                                                                                      | \$51,367                                                                                                                                               |                                                                                                                                                    | \$57,013                                                                                                                                                                      |                                                                                                                                    |
| Per Capita Income                                                                                                                                                                                                                                    |                                                                                                                                    |                                                                                                                                      | \$22,011                                                                                                                                               |                                                                                                                                                    | \$24,471                                                                                                                                                                      | ~~                                                                                                                                 |
| Deputation by Are                                                                                                                                                                                                                                    | Census 20<br>Number                                                                                                                | Percent                                                                                                                              | 20<br>Number                                                                                                                                           | 15<br>Percent                                                                                                                                      | 20<br>Number                                                                                                                                                                  | 20<br>Percent                                                                                                                      |
| Population by Age<br>0 - 4                                                                                                                                                                                                                           | 493                                                                                                                                | 7.2%                                                                                                                                 | 489                                                                                                                                                    | 7.1%                                                                                                                                               | 508                                                                                                                                                                           | 7.1%                                                                                                                               |
| 5 - 9                                                                                                                                                                                                                                                | 493                                                                                                                                | 6.6%                                                                                                                                 | 469                                                                                                                                                    | 6.6%                                                                                                                                               | 463                                                                                                                                                                           | 6.5%                                                                                                                               |
| 10 - 14                                                                                                                                                                                                                                              | 480                                                                                                                                | 7.0%                                                                                                                                 | 428                                                                                                                                                    | 6.2%                                                                                                                                               | 437                                                                                                                                                                           | 6.1%                                                                                                                               |
| 15 - 19                                                                                                                                                                                                                                              | 503                                                                                                                                | 7.4%                                                                                                                                 | 433                                                                                                                                                    | 6.3%                                                                                                                                               |                                                                                                                                                                               | 5.6%                                                                                                                               |
| 20 - 24                                                                                                                                                                                                                                              |                                                                                                                                    |                                                                                                                                      |                                                                                                                                                        |                                                                                                                                                    | 396                                                                                                                                                                           |                                                                                                                                    |
| 20 21                                                                                                                                                                                                                                                | 587                                                                                                                                | 8 5%                                                                                                                                 |                                                                                                                                                        |                                                                                                                                                    | 396<br>514                                                                                                                                                                    |                                                                                                                                    |
| 25 - 34                                                                                                                                                                                                                                              | 582<br>997                                                                                                                         | 8.5%<br>14.6%                                                                                                                        | 558                                                                                                                                                    | 8.1%                                                                                                                                               | 514                                                                                                                                                                           | 7.2%                                                                                                                               |
| 25 - 34<br>35 - 44                                                                                                                                                                                                                                   | 997                                                                                                                                | 14.6%                                                                                                                                | 558<br>1,145                                                                                                                                           | 8.1%<br>16.6%                                                                                                                                      | 514<br>1,256                                                                                                                                                                  | 7.2%<br>17.6%                                                                                                                      |
| 35 - 44                                                                                                                                                                                                                                              |                                                                                                                                    |                                                                                                                                      | 558                                                                                                                                                    | 8.1%                                                                                                                                               | 514                                                                                                                                                                           | 7.2%                                                                                                                               |
| 35 - 44<br>45 - 54                                                                                                                                                                                                                                   | 997<br>847<br>838                                                                                                                  | 14.6%<br>12.4%<br>12.3%                                                                                                              | 558<br>1,145<br>811<br>799                                                                                                                             | 8.1%<br>16.6%<br>11.8%<br>11.6%                                                                                                                    | 514<br>1,256<br>894<br>765                                                                                                                                                    | 7.2%<br>17.6%<br>12.6%<br>10.7%                                                                                                    |
| 35 - 44<br>45 - 54<br>55 - 64                                                                                                                                                                                                                        | 997<br>847<br>838<br>765                                                                                                           | 14.6%<br>12.4%<br>12.3%<br>11.2%                                                                                                     | 558<br>1,145<br>811<br>799<br>773                                                                                                                      | 8.1%<br>16.6%<br>11.8%<br>11.6%<br>11.2%                                                                                                           | 514<br>1,256<br>894<br>765<br>760                                                                                                                                             | 7.2%<br>17.6%<br>12.6%<br>10.7%<br>10.7%                                                                                           |
| 35 - 44<br>45 - 54                                                                                                                                                                                                                                   | 997<br>847<br>838                                                                                                                  | 14.6%<br>12.4%<br>12.3%                                                                                                              | 558<br>1,145<br>811<br>799                                                                                                                             | 8.1%<br>16.6%<br>11.8%<br>11.6%                                                                                                                    | 514<br>1,256<br>894<br>765                                                                                                                                                    | 7.2%<br>17.6%<br>12.6%<br>10.7%                                                                                                    |
| 35 - 44<br>45 - 54<br>55 - 64<br>65 - 74                                                                                                                                                                                                             | 997<br>847<br>838<br>765<br>461                                                                                                    | 14.6%<br>12.4%<br>12.3%<br>11.2%<br>6.8%                                                                                             | 558<br>1,145<br>811<br>799<br>773<br>582                                                                                                               | 8.1%<br>16.6%<br>11.8%<br>11.6%<br>11.2%<br>8.5%                                                                                                   | 514<br>1,256<br>894<br>765<br>760<br>672                                                                                                                                      | 7.2%<br>17.6%<br>12.6%<br>10.7%<br>10.7%<br>9.4%                                                                                   |
| 35 - 44<br>45 - 54<br>55 - 64<br>65 - 74<br>75 - 84                                                                                                                                                                                                  | 997<br>847<br>838<br>765<br>461<br>292                                                                                             | 14.6%<br>12.4%<br>12.3%<br>11.2%<br>6.8%<br>4.3%<br>1.7%                                                                             | 558<br>1,145<br>811<br>799<br>773<br>582<br>283                                                                                                        | 8.1%<br>16.6%<br>11.8%<br>11.6%<br>11.2%<br>8.5%<br>4.1%<br>1.8%                                                                                   | 514<br>1,256<br>894<br>765<br>760<br>672<br>328                                                                                                                               | 7.2%<br>17.6%<br>12.6%<br>10.7%<br>10.7%<br>9.4%<br>4.6%<br>1.8%                                                                   |
| 35 - 44<br>45 - 54<br>55 - 64<br>65 - 74<br>75 - 84                                                                                                                                                                                                  | 997<br>847<br>838<br>765<br>461<br>292<br>114                                                                                      | 14.6%<br>12.4%<br>12.3%<br>11.2%<br>6.8%<br>4.3%<br>1.7%                                                                             | 558<br>1,145<br>811<br>799<br>773<br>582<br>283<br>126                                                                                                 | 8.1%<br>16.6%<br>11.8%<br>11.6%<br>11.2%<br>8.5%<br>4.1%<br>1.8%                                                                                   | 514<br>1,256<br>894<br>765<br>760<br>672<br>328<br>128                                                                                                                        | 7.2%<br>17.6%<br>12.6%<br>10.7%<br>10.7%<br>9.4%<br>4.6%<br>1.8%                                                                   |
| 35 - 44<br>45 - 54<br>55 - 64<br>65 - 74<br>75 - 84<br>85+                                                                                                                                                                                           | 997<br>847<br>838<br>765<br>461<br>292<br>114<br><b>Census 20</b>                                                                  | 14.6%<br>12.4%<br>12.3%<br>11.2%<br>6.8%<br>4.3%<br>1.7%                                                                             | 558<br>1,145<br>811<br>799<br>773<br>582<br>283<br>126<br><b>20</b>                                                                                    | 8.1%<br>16.6%<br>11.8%<br>11.6%<br>11.2%<br>8.5%<br>4.1%<br>1.8%<br><b>15</b>                                                                      | 514<br>1,256<br>894<br>765<br>760<br>672<br>328<br>128<br>128<br><b>20</b>                                                                                                    | 7.2%<br>17.6%<br>12.6%<br>10.7%<br>10.7%<br>9.4%<br>4.6%<br>1.8%<br><b>20</b>                                                      |
| 35 - 44<br>45 - 54<br>55 - 64<br>65 - 74<br>75 - 84<br>85+<br><b>Race and Ethnicity</b><br>White Alone<br>Black Alone                                                                                                                                | 997<br>847<br>838<br>765<br>461<br>292<br>114<br><b>Census 20</b><br>Number                                                        | 14.6%<br>12.4%<br>12.3%<br>11.2%<br>6.8%<br>4.3%<br>1.7%<br>Percent<br>49.6%<br>41.7%                                                | 558<br>1,145<br>811<br>799<br>773<br>582<br>283<br>126<br>20<br>Number<br>3,334<br>2,858                                                               | 8.1%<br>16.6%<br>11.8%<br>11.6%<br>11.2%<br>8.5%<br>4.1%<br>1.8%<br><b>15</b><br>Percent<br>48.4%<br>41.5%                                         | 514<br>1,256<br>894<br>765<br>760<br>672<br>328<br>128<br>128<br><b>20</b><br>Number                                                                                          | 7.2%<br>17.6%<br>12.6%<br>10.7%<br>10.7%<br>9.4%<br>4.6%<br>1.8%<br>20<br>Percent<br>47.4%<br>40.8%                                |
| 35 - 44<br>45 - 54<br>55 - 64<br>65 - 74<br>75 - 84<br>85+<br><b>Race and Ethnicity</b><br>White Alone<br>Black Alone<br>American Indian Alone                                                                                                       | 997<br>847<br>838<br>765<br>461<br>292<br>114<br><b>Census 20</b><br>Number<br>3,383<br>2,847<br>26                                | 14.6%<br>12.4%<br>12.3%<br>11.2%<br>6.8%<br>4.3%<br>1.7%<br>Percent<br>49.6%<br>41.7%<br>0.4%                                        | 558<br>1,145<br>811<br>799<br>773<br>582<br>283<br>283<br>126<br><b>20</b><br>Number<br>3,334<br>2,858<br>26                                           | 8.1%<br>16.6%<br>11.8%<br>11.6%<br>11.2%<br>8.5%<br>4.1%<br>1.8%<br><b>15</b><br>Percent<br>48.4%<br>41.5%<br>0.4%                                 | 514<br>1,256<br>894<br>765<br>760<br>672<br>328<br>128<br>128<br>Number<br>3,379<br>2,907<br>27                                                                               | 7.2%<br>17.6%<br>12.6%<br>10.7%<br>9.4%<br>4.6%<br>1.8%<br>20<br>Percent<br>47.4%<br>40.8%<br>0.4%                                 |
| 35 - 44<br>45 - 54<br>55 - 64<br>65 - 74<br>75 - 84<br>85+<br><b>Race and Ethnicity</b><br>White Alone<br>Black Alone<br>Black Alone<br>American Indian Alone<br>Asian Alone                                                                         | 997<br>847<br>838<br>765<br>461<br>292<br>114<br><b>Census 20</b><br>Number<br>3,383<br>2,847<br>26<br>239                         | 14.6%<br>12.4%<br>12.3%<br>11.2%<br>6.8%<br>4.3%<br>1.7%<br>0.4%<br>49.6%<br>41.7%<br>0.4%<br>3.5%                                   | 558<br>1,145<br>811<br>799<br>773<br>582<br>283<br>126<br>20<br>Number<br>3,334<br>2,858<br>26<br>280                                                  | 8.1%<br>16.6%<br>11.8%<br>11.6%<br>11.2%<br>8.5%<br>4.1%<br>1.8%<br><b>15</b><br>Percent<br>48.4%<br>41.5%<br>0.4%<br>4.1%                         | 514<br>1,256<br>894<br>765<br>760<br>672<br>328<br>128<br>20<br>Number<br>3,379<br>2,907<br>27<br>334                                                                         | 7.2%<br>17.6%<br>12.6%<br>10.7%<br>9.4%<br>4.6%<br>1.8%<br>20<br>Percent<br>47.4%<br>40.8%<br>0.4%<br>4.7%                         |
| 35 - 44<br>45 - 54<br>55 - 64<br>65 - 74<br>75 - 84<br>85+<br><b>Race and Ethnicity</b><br>White Alone<br>Black Alone<br>Black Alone<br>American Indian Alone<br>Asian Alone<br>Pacific Islander Alone                                               | 997<br>847<br>838<br>765<br>461<br>292<br>114<br><b>Census 20</b><br>Number<br>3,383<br>2,847<br>26<br>239<br>2                    | 14.6%<br>12.4%<br>12.3%<br>11.2%<br>6.8%<br>4.3%<br>1.7%<br>010<br>Percent<br>49.6%<br>41.7%<br>0.4%<br>3.5%<br>0.0%                 | 558<br>1,145<br>811<br>799<br>773<br>582<br>283<br>126<br>283<br>126<br>80<br>80<br>80<br>280<br>2                                                     | 8.1%<br>16.6%<br>11.8%<br>11.6%<br>11.2%<br>8.5%<br>4.1%<br>1.8%<br><b>15</b><br>Percent<br>48.4%<br>41.5%<br>0.4%<br>4.1%<br>0.0%                 | 514<br>1,256<br>894<br>765<br>760<br>672<br>328<br>128<br>20<br>Number<br>3,379<br>2,907<br>2,907<br>27<br>334<br>2                                                           | 7.2%<br>17.6%<br>12.6%<br>10.7%<br>9.4%<br>4.6%<br>1.8%<br>20<br>Percent<br>47.4%<br>40.8%<br>0.4%<br>4.7%<br>0.0%                 |
| 35 - 44<br>45 - 54<br>55 - 64<br>65 - 74<br>75 - 84<br>85+<br><b>Race and Ethnicity</b><br>White Alone<br>Black Alone<br>American Indian Alone<br>American Indian Alone<br>Pacific Islander Alone<br>Some Other Race Alone                           | 997<br>847<br>838<br>765<br>461<br>292<br>114<br><b>Census 20</b><br>Number<br>3,383<br>2,847<br>26<br>239<br>2<br>2<br>171        | 14.6%<br>12.4%<br>12.3%<br>11.2%<br>6.8%<br>4.3%<br>1.7%<br>010<br>Percent<br>49.6%<br>41.7%<br>0.4%<br>3.5%<br>0.0%<br>2.5%         | 558<br>1,145<br>811<br>799<br>773<br>582<br>283<br>126<br>283<br>126<br>80<br>80<br>280<br>280<br>2<br>190                                             | 8.1%<br>16.6%<br>11.8%<br>11.6%<br>11.2%<br>8.5%<br>4.1%<br>1.8%<br>1.8%<br>4.1%<br>0.4%<br>41.5%<br>0.4%<br>4.1%<br>0.0%<br>2.8%                  | 514<br>1,256<br>894<br>765<br>760<br>672<br>328<br>128<br>20<br>Number<br>3,379<br>2,907<br>27<br>27<br>334<br>2<br>334<br>2<br>230                                           | 7.2%<br>17.6%<br>12.6%<br>10.7%<br>9.4%<br>4.6%<br>1.8%<br>20<br>20<br>Percent<br>47.4%<br>40.8%<br>0.4%<br>4.7%<br>0.0%<br>3.2%   |
| 35 - 44<br>45 - 54<br>55 - 64<br>65 - 74<br>75 - 84<br>85+<br><b>Race and Ethnicity</b><br>White Alone<br>Black Alone<br>Black Alone<br>American Indian Alone<br>Asian Alone<br>Pacific Islander Alone                                               | 997<br>847<br>838<br>765<br>461<br>292<br>114<br><b>Census 20</b><br>Number<br>3,383<br>2,847<br>26<br>239<br>2                    | 14.6%<br>12.4%<br>12.3%<br>11.2%<br>6.8%<br>4.3%<br>1.7%<br>010<br>Percent<br>49.6%<br>41.7%<br>0.4%<br>3.5%<br>0.0%                 | 558<br>1,145<br>811<br>799<br>773<br>582<br>283<br>126<br>283<br>126<br>80<br>80<br>80<br>280<br>2                                                     | 8.1%<br>16.6%<br>11.8%<br>11.6%<br>11.2%<br>8.5%<br>4.1%<br>1.8%<br><b>15</b><br>Percent<br>48.4%<br>41.5%<br>0.4%<br>4.1%<br>0.0%                 | 514<br>1,256<br>894<br>765<br>760<br>672<br>328<br>128<br>20<br>Number<br>3,379<br>2,907<br>2,907<br>27<br>334<br>2                                                           | 7.2%<br>17.6%<br>12.6%<br>10.7%<br>9.4%<br>4.6%<br>1.8%<br>20<br>Percent<br>47.4%<br>40.8%<br>0.4%<br>4.7%<br>0.0%                 |
| 35 - 44<br>45 - 54<br>55 - 64<br>65 - 74<br>75 - 84<br>85+<br><b>Race and Ethnicity</b><br>White Alone<br>Black Alone<br>Black Alone<br>American Indian Alone<br>Asian Alone<br>Pacific Islander Alone<br>Some Other Race Alone<br>Two or More Races | 997<br>847<br>838<br>765<br>461<br>292<br>114<br><b>Census 20</b><br>Number<br>3,383<br>2,847<br>26<br>239<br>2<br>2<br>171<br>158 | 14.6%<br>12.4%<br>12.3%<br>11.2%<br>6.8%<br>4.3%<br>1.7%<br><b>Percent</b><br>49.6%<br>41.7%<br>0.4%<br>3.5%<br>0.0%<br>2.5%<br>2.3% | 558<br>1,145<br>811<br>799<br>773<br>582<br>283<br>126<br>280<br>20<br>Number<br>3,334<br>2,858<br>26<br>280<br>280<br>280<br>280<br>280<br>190<br>194 | 8.1%<br>16.6%<br>11.8%<br>11.6%<br>11.2%<br>8.5%<br>4.1%<br>1.8%<br><b>15</b><br>Percent<br>48.4%<br>41.5%<br>0.4%<br>4.1%<br>0.4%<br>2.8%<br>2.8% | 514<br>1,256<br>894<br>765<br>760<br>672<br>328<br>128<br>20<br>20<br>Number<br>3,379<br>2,907<br>27<br>334<br>2,907<br>27<br>334<br>2,907<br>27<br>334<br>2,907<br>27<br>334 | 7.2%<br>17.6%<br>12.6%<br>10.7%<br>9.4%<br>4.6%<br>1.8%<br>20<br>Percent<br>47.4%<br>40.8%<br>0.4%<br>4.7%<br>0.0%<br>3.2%<br>3.4% |
| 35 - 44<br>45 - 54<br>55 - 64<br>65 - 74<br>75 - 84<br>85+<br><b>Race and Ethnicity</b><br>White Alone<br>Black Alone<br>American Indian Alone<br>American Indian Alone<br>Pacific Islander Alone<br>Some Other Race Alone                           | 997<br>847<br>838<br>765<br>461<br>292<br>114<br><b>Census 20</b><br>Number<br>3,383<br>2,847<br>26<br>239<br>2<br>2<br>171        | 14.6%<br>12.4%<br>12.3%<br>11.2%<br>6.8%<br>4.3%<br>1.7%<br>010<br>Percent<br>49.6%<br>41.7%<br>0.4%<br>3.5%<br>0.0%<br>2.5%         | 558<br>1,145<br>811<br>799<br>773<br>582<br>283<br>126<br>283<br>126<br>80<br>80<br>280<br>280<br>2<br>190                                             | 8.1%<br>16.6%<br>11.8%<br>11.6%<br>11.2%<br>8.5%<br>4.1%<br>1.8%<br>1.8%<br>4.1%<br>0.4%<br>41.5%<br>0.4%<br>4.1%<br>0.0%<br>2.8%                  | 514<br>1,256<br>894<br>765<br>760<br>672<br>328<br>128<br>20<br>Number<br>3,379<br>2,907<br>27<br>27<br>334<br>2<br>334<br>2<br>230                                           | 7.2%<br>17.6%<br>12.6%<br>10.7%<br>9.4%<br>4.6%<br>1.8%<br>20<br>Percent<br>47.4%<br>40.8%<br>0.4%<br>4.7%<br>0.0%<br>3.2%         |

### 2015 Household Income

2015 Population by Race

<sup>2015</sup> Percent Hispanic Origin: 6.1%

1623 John B White Sr Blvd, Spartanburg, South Carolina, Ring: 3 mile radius