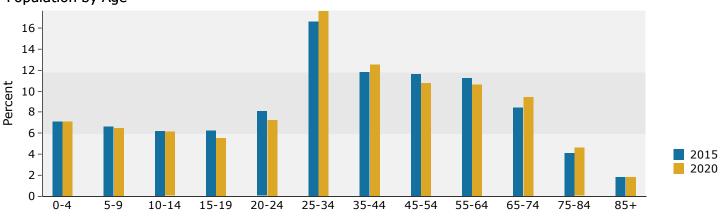

#### Prepared by Esri

Latitude: 34.92311 Longitude: -81.98013

| Summary                                                                                                                                                                                                                                              | Cor                                                                                                                                | nsus 2010                                                                                                                            |                                                                                                                                                        | 2015                                                                                                                                               |                                                                                                                                                                               | 2020                                                                                                                               |
|------------------------------------------------------------------------------------------------------------------------------------------------------------------------------------------------------------------------------------------------------|------------------------------------------------------------------------------------------------------------------------------------|--------------------------------------------------------------------------------------------------------------------------------------|--------------------------------------------------------------------------------------------------------------------------------------------------------|----------------------------------------------------------------------------------------------------------------------------------------------------|-------------------------------------------------------------------------------------------------------------------------------------------------------------------------------|------------------------------------------------------------------------------------------------------------------------------------|
| Population                                                                                                                                                                                                                                           | Cer                                                                                                                                | 6,825                                                                                                                                |                                                                                                                                                        | 6,883                                                                                                                                              |                                                                                                                                                                               | 7,122                                                                                                                              |
| Households                                                                                                                                                                                                                                           |                                                                                                                                    | 2,928                                                                                                                                |                                                                                                                                                        | 2,960                                                                                                                                              |                                                                                                                                                                               | 3,069                                                                                                                              |
| Families                                                                                                                                                                                                                                             |                                                                                                                                    | 1,834                                                                                                                                |                                                                                                                                                        | 1,833                                                                                                                                              |                                                                                                                                                                               | 1,885                                                                                                                              |
| Average Household Size                                                                                                                                                                                                                               |                                                                                                                                    | 2.33                                                                                                                                 |                                                                                                                                                        | 2.32                                                                                                                                               |                                                                                                                                                                               | 2.32                                                                                                                               |
| Owner Occupied Housing Units                                                                                                                                                                                                                         |                                                                                                                                    | 1,439                                                                                                                                |                                                                                                                                                        | 1,368                                                                                                                                              |                                                                                                                                                                               | 1,387                                                                                                                              |
| Renter Occupied Housing Units                                                                                                                                                                                                                        |                                                                                                                                    | 1,489                                                                                                                                |                                                                                                                                                        | 1,592                                                                                                                                              |                                                                                                                                                                               | 1,681                                                                                                                              |
| Median Age                                                                                                                                                                                                                                           |                                                                                                                                    | 33.9                                                                                                                                 |                                                                                                                                                        | 34.4                                                                                                                                               |                                                                                                                                                                               | 34.9                                                                                                                               |
| Trends: 2015 - 2020 Annual Rate                                                                                                                                                                                                                      |                                                                                                                                    | Area                                                                                                                                 |                                                                                                                                                        | State                                                                                                                                              |                                                                                                                                                                               | National                                                                                                                           |
| Population                                                                                                                                                                                                                                           |                                                                                                                                    | 0.69%                                                                                                                                |                                                                                                                                                        | 0.99%                                                                                                                                              |                                                                                                                                                                               | 0.75%                                                                                                                              |
| Households                                                                                                                                                                                                                                           |                                                                                                                                    | 0.73%                                                                                                                                |                                                                                                                                                        | 1.05%                                                                                                                                              |                                                                                                                                                                               | 0.77%                                                                                                                              |
| Families                                                                                                                                                                                                                                             |                                                                                                                                    | 0.56%                                                                                                                                |                                                                                                                                                        | 0.94%                                                                                                                                              |                                                                                                                                                                               | 0.69%                                                                                                                              |
| Owner HHs                                                                                                                                                                                                                                            |                                                                                                                                    | 0.28%                                                                                                                                |                                                                                                                                                        | 1.03%                                                                                                                                              |                                                                                                                                                                               | 0.70%                                                                                                                              |
| Median Household Income                                                                                                                                                                                                                              |                                                                                                                                    | 2.46%                                                                                                                                |                                                                                                                                                        | 2.94%                                                                                                                                              |                                                                                                                                                                               | 2.66%                                                                                                                              |
|                                                                                                                                                                                                                                                      |                                                                                                                                    |                                                                                                                                      | 20                                                                                                                                                     | 15                                                                                                                                                 | 20                                                                                                                                                                            | 20                                                                                                                                 |
| Households by Income                                                                                                                                                                                                                                 |                                                                                                                                    |                                                                                                                                      | Number                                                                                                                                                 | Percent                                                                                                                                            | Number                                                                                                                                                                        | Percent                                                                                                                            |
| <\$15,000                                                                                                                                                                                                                                            |                                                                                                                                    |                                                                                                                                      | 456                                                                                                                                                    | 15.4%                                                                                                                                              | 446                                                                                                                                                                           | 14.5%                                                                                                                              |
| \$15,000 - \$24,999                                                                                                                                                                                                                                  |                                                                                                                                    |                                                                                                                                      | 343                                                                                                                                                    | 11.6%                                                                                                                                              | 264                                                                                                                                                                           | 8.6%                                                                                                                               |
| \$25,000 - \$34,999                                                                                                                                                                                                                                  |                                                                                                                                    |                                                                                                                                      | 481                                                                                                                                                    | 16.3%                                                                                                                                              | 457                                                                                                                                                                           | 14.9%                                                                                                                              |
| \$35,000 - \$49,999                                                                                                                                                                                                                                  |                                                                                                                                    |                                                                                                                                      | 474                                                                                                                                                    | 16.0%                                                                                                                                              | 489                                                                                                                                                                           | 15.9%                                                                                                                              |
| \$50,000 - \$74,999                                                                                                                                                                                                                                  |                                                                                                                                    |                                                                                                                                      | 557                                                                                                                                                    | 18.8%                                                                                                                                              | 631                                                                                                                                                                           | 20.6%                                                                                                                              |
| \$75,000 - \$99,999                                                                                                                                                                                                                                  |                                                                                                                                    |                                                                                                                                      | 353                                                                                                                                                    | 11.9%                                                                                                                                              | 418                                                                                                                                                                           | 13.6%                                                                                                                              |
| \$100,000 - \$149,999                                                                                                                                                                                                                                |                                                                                                                                    |                                                                                                                                      | 227                                                                                                                                                    | 7.7%                                                                                                                                               | 276                                                                                                                                                                           | 9.0%                                                                                                                               |
| \$150,000 - \$199,999                                                                                                                                                                                                                                |                                                                                                                                    |                                                                                                                                      | 42                                                                                                                                                     | 1.4%                                                                                                                                               | 56                                                                                                                                                                            | 1.8%                                                                                                                               |
| \$200,000+                                                                                                                                                                                                                                           |                                                                                                                                    |                                                                                                                                      | 27                                                                                                                                                     | 0.9%                                                                                                                                               | 32                                                                                                                                                                            | 1.0%                                                                                                                               |
|                                                                                                                                                                                                                                                      |                                                                                                                                    |                                                                                                                                      |                                                                                                                                                        |                                                                                                                                                    |                                                                                                                                                                               |                                                                                                                                    |
| Median Household Income                                                                                                                                                                                                                              |                                                                                                                                    |                                                                                                                                      | \$40,114                                                                                                                                               |                                                                                                                                                    | \$45,287                                                                                                                                                                      |                                                                                                                                    |
| Average Household Income                                                                                                                                                                                                                             |                                                                                                                                    |                                                                                                                                      | \$51,367                                                                                                                                               |                                                                                                                                                    | \$57,013                                                                                                                                                                      |                                                                                                                                    |
| Per Capita Income                                                                                                                                                                                                                                    |                                                                                                                                    |                                                                                                                                      | \$22,011                                                                                                                                               |                                                                                                                                                    | \$24,471                                                                                                                                                                      | ~~                                                                                                                                 |
| Deputation by Are                                                                                                                                                                                                                                    | Census 20<br>Number                                                                                                                | Percent                                                                                                                              | 20<br>Number                                                                                                                                           | 15<br>Percent                                                                                                                                      | 20<br>Number                                                                                                                                                                  | 20<br>Percent                                                                                                                      |
| Population by Age<br>0 - 4                                                                                                                                                                                                                           | 493                                                                                                                                | 7.2%                                                                                                                                 | 489                                                                                                                                                    | 7.1%                                                                                                                                               | 508                                                                                                                                                                           | 7.1%                                                                                                                               |
| 5 - 9                                                                                                                                                                                                                                                | 493                                                                                                                                | 6.6%                                                                                                                                 | 469                                                                                                                                                    | 6.6%                                                                                                                                               | 463                                                                                                                                                                           | 6.5%                                                                                                                               |
| 10 - 14                                                                                                                                                                                                                                              | 480                                                                                                                                | 7.0%                                                                                                                                 | 428                                                                                                                                                    | 6.2%                                                                                                                                               | 437                                                                                                                                                                           | 6.1%                                                                                                                               |
| 15 - 19                                                                                                                                                                                                                                              | 503                                                                                                                                | 7.4%                                                                                                                                 | 433                                                                                                                                                    | 6.3%                                                                                                                                               |                                                                                                                                                                               | 5.6%                                                                                                                               |
| 20 - 24                                                                                                                                                                                                                                              |                                                                                                                                    |                                                                                                                                      |                                                                                                                                                        |                                                                                                                                                    | 396                                                                                                                                                                           |                                                                                                                                    |
| 20 21                                                                                                                                                                                                                                                | 587                                                                                                                                | 8 5%                                                                                                                                 |                                                                                                                                                        |                                                                                                                                                    | 396<br>514                                                                                                                                                                    |                                                                                                                                    |
| 25 - 34                                                                                                                                                                                                                                              | 582<br>997                                                                                                                         | 8.5%<br>14.6%                                                                                                                        | 558                                                                                                                                                    | 8.1%                                                                                                                                               | 514                                                                                                                                                                           | 7.2%                                                                                                                               |
| 25 - 34<br>35 - 44                                                                                                                                                                                                                                   | 997                                                                                                                                | 14.6%                                                                                                                                | 558<br>1,145                                                                                                                                           | 8.1%<br>16.6%                                                                                                                                      | 514<br>1,256                                                                                                                                                                  | 7.2%<br>17.6%                                                                                                                      |
| 35 - 44                                                                                                                                                                                                                                              |                                                                                                                                    |                                                                                                                                      | 558                                                                                                                                                    | 8.1%                                                                                                                                               | 514                                                                                                                                                                           | 7.2%                                                                                                                               |
| 35 - 44<br>45 - 54                                                                                                                                                                                                                                   | 997<br>847<br>838                                                                                                                  | 14.6%<br>12.4%<br>12.3%                                                                                                              | 558<br>1,145<br>811<br>799                                                                                                                             | 8.1%<br>16.6%<br>11.8%<br>11.6%                                                                                                                    | 514<br>1,256<br>894<br>765                                                                                                                                                    | 7.2%<br>17.6%<br>12.6%<br>10.7%                                                                                                    |
| 35 - 44<br>45 - 54<br>55 - 64                                                                                                                                                                                                                        | 997<br>847<br>838<br>765                                                                                                           | 14.6%<br>12.4%<br>12.3%<br>11.2%                                                                                                     | 558<br>1,145<br>811<br>799<br>773                                                                                                                      | 8.1%<br>16.6%<br>11.8%<br>11.6%<br>11.2%                                                                                                           | 514<br>1,256<br>894<br>765<br>760                                                                                                                                             | 7.2%<br>17.6%<br>12.6%<br>10.7%<br>10.7%                                                                                           |
| 35 - 44<br>45 - 54                                                                                                                                                                                                                                   | 997<br>847<br>838                                                                                                                  | 14.6%<br>12.4%<br>12.3%                                                                                                              | 558<br>1,145<br>811<br>799                                                                                                                             | 8.1%<br>16.6%<br>11.8%<br>11.6%                                                                                                                    | 514<br>1,256<br>894<br>765                                                                                                                                                    | 7.2%<br>17.6%<br>12.6%<br>10.7%                                                                                                    |
| 35 - 44<br>45 - 54<br>55 - 64<br>65 - 74                                                                                                                                                                                                             | 997<br>847<br>838<br>765<br>461                                                                                                    | 14.6%<br>12.4%<br>12.3%<br>11.2%<br>6.8%                                                                                             | 558<br>1,145<br>811<br>799<br>773<br>582                                                                                                               | 8.1%<br>16.6%<br>11.8%<br>11.6%<br>11.2%<br>8.5%                                                                                                   | 514<br>1,256<br>894<br>765<br>760<br>672                                                                                                                                      | 7.2%<br>17.6%<br>12.6%<br>10.7%<br>10.7%<br>9.4%                                                                                   |
| 35 - 44<br>45 - 54<br>55 - 64<br>65 - 74<br>75 - 84                                                                                                                                                                                                  | 997<br>847<br>838<br>765<br>461<br>292                                                                                             | 14.6%<br>12.4%<br>12.3%<br>11.2%<br>6.8%<br>4.3%<br>1.7%                                                                             | 558<br>1,145<br>811<br>799<br>773<br>582<br>283                                                                                                        | 8.1%<br>16.6%<br>11.8%<br>11.6%<br>11.2%<br>8.5%<br>4.1%<br>1.8%                                                                                   | 514<br>1,256<br>894<br>765<br>760<br>672<br>328                                                                                                                               | 7.2%<br>17.6%<br>12.6%<br>10.7%<br>10.7%<br>9.4%<br>4.6%<br>1.8%                                                                   |
| 35 - 44<br>45 - 54<br>55 - 64<br>65 - 74<br>75 - 84                                                                                                                                                                                                  | 997<br>847<br>838<br>765<br>461<br>292<br>114                                                                                      | 14.6%<br>12.4%<br>12.3%<br>11.2%<br>6.8%<br>4.3%<br>1.7%                                                                             | 558<br>1,145<br>811<br>799<br>773<br>582<br>283<br>126                                                                                                 | 8.1%<br>16.6%<br>11.8%<br>11.6%<br>11.2%<br>8.5%<br>4.1%<br>1.8%                                                                                   | 514<br>1,256<br>894<br>765<br>760<br>672<br>328<br>128                                                                                                                        | 7.2%<br>17.6%<br>12.6%<br>10.7%<br>10.7%<br>9.4%<br>4.6%<br>1.8%                                                                   |
| 35 - 44<br>45 - 54<br>55 - 64<br>65 - 74<br>75 - 84<br>85+                                                                                                                                                                                           | 997<br>847<br>838<br>765<br>461<br>292<br>114<br><b>Census 20</b>                                                                  | 14.6%<br>12.4%<br>12.3%<br>11.2%<br>6.8%<br>4.3%<br>1.7%                                                                             | 558<br>1,145<br>811<br>799<br>773<br>582<br>283<br>126<br><b>20</b>                                                                                    | 8.1%<br>16.6%<br>11.8%<br>11.6%<br>11.2%<br>8.5%<br>4.1%<br>1.8%<br><b>15</b>                                                                      | 514<br>1,256<br>894<br>765<br>760<br>672<br>328<br>128<br>128<br><b>20</b>                                                                                                    | 7.2%<br>17.6%<br>12.6%<br>10.7%<br>10.7%<br>9.4%<br>4.6%<br>1.8%<br><b>20</b>                                                      |
| 35 - 44<br>45 - 54<br>55 - 64<br>65 - 74<br>75 - 84<br>85+<br><b>Race and Ethnicity</b><br>White Alone<br>Black Alone                                                                                                                                | 997<br>847<br>838<br>765<br>461<br>292<br>114<br><b>Census 20</b><br>Number                                                        | 14.6%<br>12.4%<br>12.3%<br>11.2%<br>6.8%<br>4.3%<br>1.7%<br>Percent<br>49.6%<br>41.7%                                                | 558<br>1,145<br>811<br>799<br>773<br>582<br>283<br>126<br>20<br>Number<br>3,334<br>2,858                                                               | 8.1%<br>16.6%<br>11.8%<br>11.6%<br>11.2%<br>8.5%<br>4.1%<br>1.8%<br><b>15</b><br>Percent<br>48.4%<br>41.5%                                         | 514<br>1,256<br>894<br>765<br>760<br>672<br>328<br>128<br>128<br><b>20</b><br>Number                                                                                          | 7.2%<br>17.6%<br>12.6%<br>10.7%<br>10.7%<br>9.4%<br>4.6%<br>1.8%<br>20<br>Percent<br>47.4%<br>40.8%                                |
| 35 - 44<br>45 - 54<br>55 - 64<br>65 - 74<br>75 - 84<br>85+<br><b>Race and Ethnicity</b><br>White Alone<br>Black Alone<br>American Indian Alone                                                                                                       | 997<br>847<br>838<br>765<br>461<br>292<br>114<br><b>Census 20</b><br>Number<br>3,383<br>2,847<br>26                                | 14.6%<br>12.4%<br>12.3%<br>11.2%<br>6.8%<br>4.3%<br>1.7%<br>Percent<br>49.6%<br>41.7%<br>0.4%                                        | 558<br>1,145<br>811<br>799<br>773<br>582<br>283<br>283<br>126<br><b>20</b><br>Number<br>3,334<br>2,858<br>26                                           | 8.1%<br>16.6%<br>11.8%<br>11.6%<br>11.2%<br>8.5%<br>4.1%<br>1.8%<br><b>15</b><br>Percent<br>48.4%<br>41.5%<br>0.4%                                 | 514<br>1,256<br>894<br>765<br>760<br>672<br>328<br>128<br>128<br>Number<br>3,379<br>2,907<br>27                                                                               | 7.2%<br>17.6%<br>12.6%<br>10.7%<br>9.4%<br>4.6%<br>1.8%<br>20<br>Percent<br>47.4%<br>40.8%<br>0.4%                                 |
| 35 - 44<br>45 - 54<br>55 - 64<br>65 - 74<br>75 - 84<br>85+<br><b>Race and Ethnicity</b><br>White Alone<br>Black Alone<br>Black Alone<br>American Indian Alone<br>Asian Alone                                                                         | 997<br>847<br>838<br>765<br>461<br>292<br>114<br><b>Census 20</b><br>Number<br>3,383<br>2,847<br>26<br>239                         | 14.6%<br>12.4%<br>12.3%<br>11.2%<br>6.8%<br>4.3%<br>1.7%<br>0.4%<br>49.6%<br>41.7%<br>0.4%<br>3.5%                                   | 558<br>1,145<br>811<br>799<br>773<br>582<br>283<br>126<br>20<br>Number<br>3,334<br>2,858<br>26<br>280                                                  | 8.1%<br>16.6%<br>11.8%<br>11.6%<br>11.2%<br>8.5%<br>4.1%<br>1.8%<br><b>15</b><br>Percent<br>48.4%<br>41.5%<br>0.4%<br>4.1%                         | 514<br>1,256<br>894<br>765<br>760<br>672<br>328<br>128<br>20<br>Number<br>3,379<br>2,907<br>27<br>334                                                                         | 7.2%<br>17.6%<br>12.6%<br>10.7%<br>9.4%<br>4.6%<br>1.8%<br>20<br>Percent<br>47.4%<br>40.8%<br>0.4%<br>4.7%                         |
| 35 - 44<br>45 - 54<br>55 - 64<br>65 - 74<br>75 - 84<br>85+<br><b>Race and Ethnicity</b><br>White Alone<br>Black Alone<br>Black Alone<br>American Indian Alone<br>Asian Alone<br>Pacific Islander Alone                                               | 997<br>847<br>838<br>765<br>461<br>292<br>114<br><b>Census 20</b><br>Number<br>3,383<br>2,847<br>26<br>239<br>2                    | 14.6%<br>12.4%<br>12.3%<br>11.2%<br>6.8%<br>4.3%<br>1.7%<br>010<br>Percent<br>49.6%<br>41.7%<br>0.4%<br>3.5%<br>0.0%                 | 558<br>1,145<br>811<br>799<br>773<br>582<br>283<br>126<br>283<br>126<br>80<br>80<br>80<br>280<br>2                                                     | 8.1%<br>16.6%<br>11.8%<br>11.6%<br>11.2%<br>8.5%<br>4.1%<br>1.8%<br><b>15</b><br>Percent<br>48.4%<br>41.5%<br>0.4%<br>4.1%<br>0.0%                 | 514<br>1,256<br>894<br>765<br>760<br>672<br>328<br>128<br>20<br>Number<br>3,379<br>2,907<br>2,907<br>27<br>334<br>2                                                           | 7.2%<br>17.6%<br>12.6%<br>10.7%<br>9.4%<br>4.6%<br>1.8%<br>20<br>Percent<br>47.4%<br>40.8%<br>0.4%<br>4.7%<br>0.0%                 |
| 35 - 44<br>45 - 54<br>55 - 64<br>65 - 74<br>75 - 84<br>85+<br><b>Race and Ethnicity</b><br>White Alone<br>Black Alone<br>American Indian Alone<br>American Indian Alone<br>Pacific Islander Alone<br>Some Other Race Alone                           | 997<br>847<br>838<br>765<br>461<br>292<br>114<br><b>Census 20</b><br>Number<br>3,383<br>2,847<br>26<br>239<br>2<br>2<br>171        | 14.6%<br>12.4%<br>12.3%<br>11.2%<br>6.8%<br>4.3%<br>1.7%<br>010<br>Percent<br>49.6%<br>41.7%<br>0.4%<br>3.5%<br>0.0%<br>2.5%         | 558<br>1,145<br>811<br>799<br>773<br>582<br>283<br>126<br>283<br>126<br>80<br>80<br>280<br>280<br>2<br>190                                             | 8.1%<br>16.6%<br>11.8%<br>11.6%<br>11.2%<br>8.5%<br>4.1%<br>1.8%<br>1.8%<br>4.1%<br>0.4%<br>41.5%<br>0.4%<br>4.1%<br>0.0%<br>2.8%                  | 514<br>1,256<br>894<br>765<br>760<br>672<br>328<br>128<br>20<br>Number<br>3,379<br>2,907<br>27<br>27<br>334<br>2<br>334<br>2<br>230                                           | 7.2%<br>17.6%<br>12.6%<br>10.7%<br>9.4%<br>4.6%<br>1.8%<br>20<br>20<br>Percent<br>47.4%<br>40.8%<br>0.4%<br>4.7%<br>0.0%<br>3.2%   |
| 35 - 44<br>45 - 54<br>55 - 64<br>65 - 74<br>75 - 84<br>85+<br><b>Race and Ethnicity</b><br>White Alone<br>Black Alone<br>Black Alone<br>American Indian Alone<br>Asian Alone<br>Pacific Islander Alone                                               | 997<br>847<br>838<br>765<br>461<br>292<br>114<br><b>Census 20</b><br>Number<br>3,383<br>2,847<br>26<br>239<br>2                    | 14.6%<br>12.4%<br>12.3%<br>11.2%<br>6.8%<br>4.3%<br>1.7%<br>010<br>Percent<br>49.6%<br>41.7%<br>0.4%<br>3.5%<br>0.0%                 | 558<br>1,145<br>811<br>799<br>773<br>582<br>283<br>126<br>283<br>126<br>80<br>80<br>80<br>280<br>2                                                     | 8.1%<br>16.6%<br>11.8%<br>11.6%<br>11.2%<br>8.5%<br>4.1%<br>1.8%<br><b>15</b><br>Percent<br>48.4%<br>41.5%<br>0.4%<br>4.1%<br>0.0%                 | 514<br>1,256<br>894<br>765<br>760<br>672<br>328<br>128<br>20<br>Number<br>3,379<br>2,907<br>2,907<br>27<br>334<br>2                                                           | 7.2%<br>17.6%<br>12.6%<br>10.7%<br>9.4%<br>4.6%<br>1.8%<br>20<br>Percent<br>47.4%<br>40.8%<br>0.4%<br>4.7%<br>0.0%                 |
| 35 - 44<br>45 - 54<br>55 - 64<br>65 - 74<br>75 - 84<br>85+<br><b>Race and Ethnicity</b><br>White Alone<br>Black Alone<br>Black Alone<br>American Indian Alone<br>Asian Alone<br>Pacific Islander Alone<br>Some Other Race Alone<br>Two or More Races | 997<br>847<br>838<br>765<br>461<br>292<br>114<br><b>Census 20</b><br>Number<br>3,383<br>2,847<br>26<br>239<br>2<br>2<br>171<br>158 | 14.6%<br>12.4%<br>12.3%<br>11.2%<br>6.8%<br>4.3%<br>1.7%<br><b>Percent</b><br>49.6%<br>41.7%<br>0.4%<br>3.5%<br>0.0%<br>2.5%<br>2.3% | 558<br>1,145<br>811<br>799<br>773<br>582<br>283<br>126<br>280<br>20<br>Number<br>3,334<br>2,858<br>26<br>280<br>280<br>280<br>280<br>280<br>190<br>194 | 8.1%<br>16.6%<br>11.8%<br>11.6%<br>11.2%<br>8.5%<br>4.1%<br>1.8%<br><b>15</b><br>Percent<br>48.4%<br>41.5%<br>0.4%<br>4.1%<br>0.4%<br>2.8%<br>2.8% | 514<br>1,256<br>894<br>765<br>760<br>672<br>328<br>128<br>20<br>20<br>Number<br>3,379<br>2,907<br>27<br>334<br>2,907<br>27<br>334<br>2,907<br>27<br>334<br>2,907<br>27<br>334 | 7.2%<br>17.6%<br>12.6%<br>10.7%<br>9.4%<br>4.6%<br>1.8%<br>20<br>Percent<br>47.4%<br>40.8%<br>0.4%<br>4.7%<br>0.0%<br>3.2%<br>3.4% |
| 35 - 44<br>45 - 54<br>55 - 64<br>65 - 74<br>75 - 84<br>85+<br><b>Race and Ethnicity</b><br>White Alone<br>Black Alone<br>American Indian Alone<br>American Indian Alone<br>Pacific Islander Alone<br>Some Other Race Alone                           | 997<br>847<br>838<br>765<br>461<br>292<br>114<br><b>Census 20</b><br>Number<br>3,383<br>2,847<br>26<br>239<br>2<br>2<br>171        | 14.6%<br>12.4%<br>12.3%<br>11.2%<br>6.8%<br>4.3%<br>1.7%<br>010<br>Percent<br>49.6%<br>41.7%<br>0.4%<br>3.5%<br>0.0%<br>2.5%         | 558<br>1,145<br>811<br>799<br>773<br>582<br>283<br>126<br>283<br>126<br>80<br>80<br>280<br>280<br>2<br>190                                             | 8.1%<br>16.6%<br>11.8%<br>11.6%<br>11.2%<br>8.5%<br>4.1%<br>1.8%<br>1.8%<br>4.1%<br>0.4%<br>41.5%<br>0.4%<br>4.1%<br>0.0%<br>2.8%                  | 514<br>1,256<br>894<br>765<br>760<br>672<br>328<br>128<br>20<br>Number<br>3,379<br>2,907<br>27<br>27<br>334<br>2<br>334<br>2<br>230                                           | 7.2%<br>17.6%<br>12.6%<br>10.7%<br>9.4%<br>4.6%<br>1.8%<br>20<br>Percent<br>47.4%<br>40.8%<br>0.4%<br>4.7%<br>0.0%<br>3.2%         |