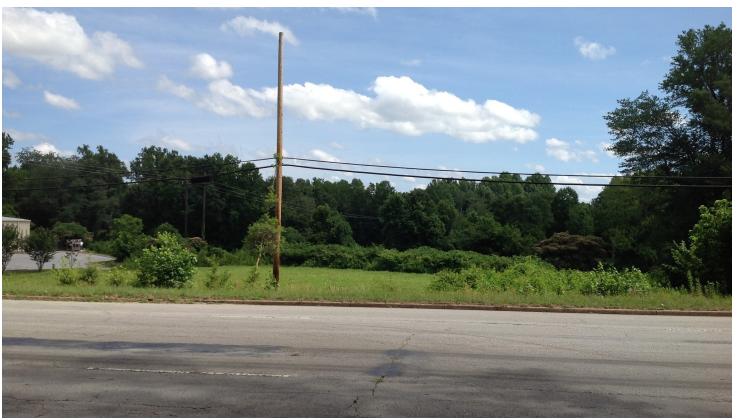

## **Development Potential**

Hwy 276/ Geer Hwy | Marietta SC, 29661

*For Sale* \$100,000

- ±1.4 Acres
- Unzoned
- · Level topography
- · Greenville County
- Tax Map#: 0515000101800
- 193' of Frontage on Geer Hwy
- Possible use of hospitality, retail, storage, or general office