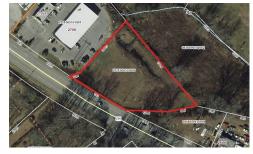

## **Development Potential**

Hwy 276/ Geer Hwy | Marietta SC, 29661

*For Sale* \$100,000

- ±1.4 Acres
- Unzoned
- · Level topography
- · Greenville County
- Tax Map#: 0515000101800
- 193' of Frontage on Geer Hwy
- Possible use of hospitality, retail, storage, or general office