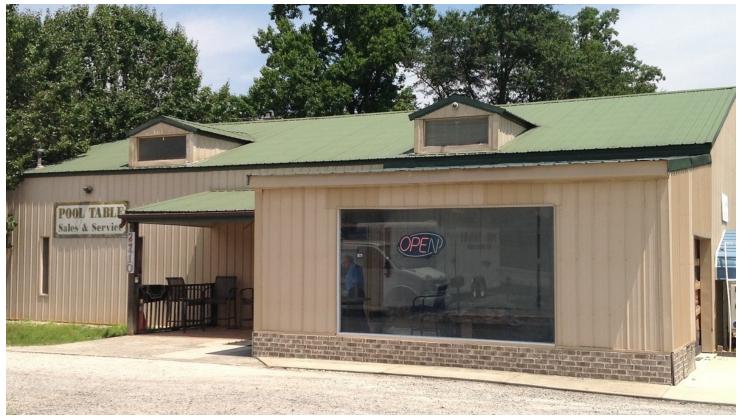

## Free-Standing Building 2710 Geer Hwy Marietta SC, 29661

*Sales Price* \$2,700,000

Centrally located at the intersection of Geer Hwy 276 and Dacusville Hwy 186. Currently operating as a billiards business with automotive retail supplies.

- · 5,000± SF
- 1.3± Acres
- · Station 161 Geer Hwy ADT 13,800
- Unzoning
- · Greenville County
- Tax Map#: 0515000101800

24 Vardry Street, Ste. 401 Greenville, SC 29601

©2016 BHH Affiliates, LLC. Real Estate Brokerage Services are offered through the network member franchisees of BHH Affiliates, LLC. Most franchisees are independently owned and operated. Berkshire Hathaway HomeServices and the Berkshire Hathaway HomeServices symbol are registered service marks of HomeServices of America, Inc.® Information not verified or guaranteed. If your property is currently listed with a Broker, this is not intended as a solicitation.