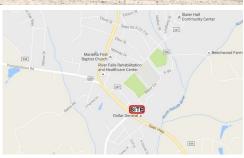

## Free-Standing Building 2710 Geer Hwy Marietta SC, 29661

*Sales Price* \$2,700,000

Centrally located at the intersection of Geer Hwy 276 and Dacusville Hwy 186. Currently operating as a billiards business with automotive retail supplies.