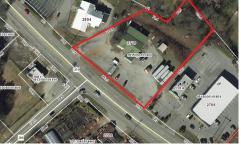

## Free-Standing Building 2710 Geer Hwy Marietta SC, 29661

*Sales Price* \$2,700,000

Centrally located at the intersection of Geer Hwy 276 and Dacusville Hwy 186. Currently operating as a billiards business with automotive retail supplies.

- · 5,000± SF
- 1.3± Acres
- · Station 161 Geer Hwy ADT 13,800
- Unzoning
- · Greenville County
- Tax Map#: 0515000101800

24 Vardry Street, Ste. 401 Greenville, SC 29601

©2016 BHH Affiliates, LLC. Real Estate Brokerage Services are offered through the network member franchisees of BHH Affiliates, LLC. Most franchisees are independently owned and operated. Berkshire Hathaway HomeServices and the Berkshire Hathaway HomeServices symbol are registered service marks of HomeServices of America, Inc.® Information not verified or guaranteed. If your property is currently listed with a Broker, this is not intended as a solicitation.