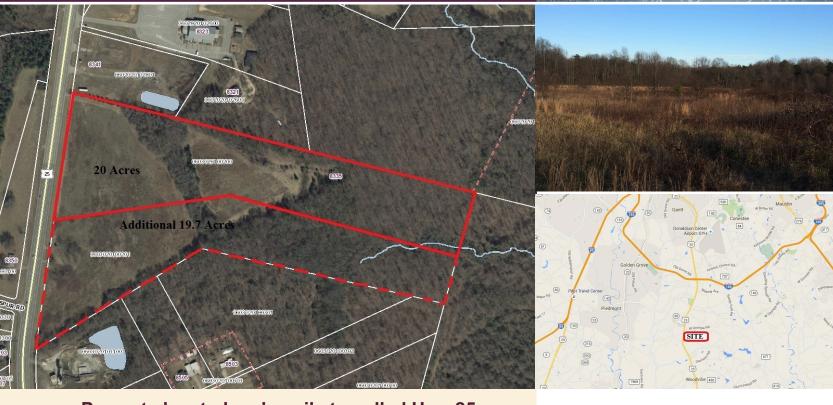

## 20± Acres Development Land 8535 Augusta Road, Pelzer, SC 29669

## Price Improved! \$325,000

Property located on heavily travelled Hwy 25 (13,550 CPD). Within 5 minutes of Southern Connector and 15 minutes from I-85.

- Greenville County
- Tax #: 0603020100200
- Zoned R-R1 w/potential to rezone
- 698' Front Feet
- Level and wooded
- Utilities available
- 2015 Taxes \$1,560.81
- 19.7 Acres directly adjacent to property also For Sale
- Listing Link