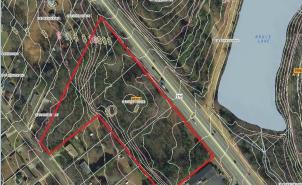

## Five Parcels located with Frontage on Poinsett Hwy 1.5± miles from Cherrydale and Furman University

- 6.02± Acres
- 829± feet of frontage on Poinsett Hwy
- Traffic Count: 25,500 VPD Old Buncombe Rd.
- Greenville County
- Zoned C-1- Tax Map :
  - # 0435000102201
  - #0435000102200
  - #0435000102600
  - # 0435000102700
- Zoned R-10 Tax Map
  - # 0435000101100
- Water and Sewer Available