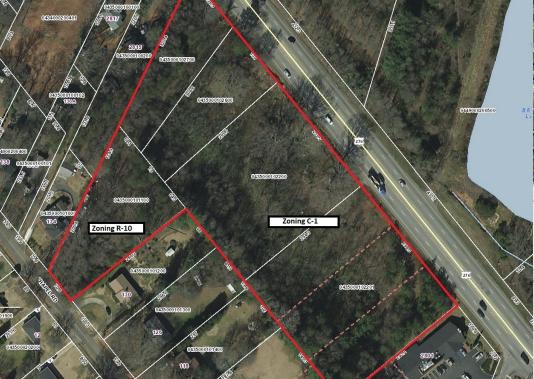

## Five Parcels located with Frontage on Poinsett Hwy 1.5± miles from Cherrydale and Furman University

- 6.02± Acres
- 829± feet of frontage on Poinsett Hwy
- Traffic Count: 25,500 VPD Old Buncombe Rd.
- Greenville County
- Zoned C-1- Tax Map :
  - # 0435000102201
  - #0435000102200
  - #0435000102600
  - # 0435000102700
- Zoned R-10 Tax Map
  - # 0435000101100
- Water and Sewer Available