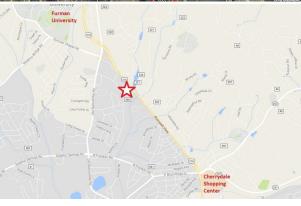

## Five Parcels located with Frontage on Poinsett Hwy 1.5± miles from Cherrydale and Furman University

- 6.02± Acres
- 829± feet of frontage on Poinsett Hwy
- Traffic Count: 25,500 VPD Old Buncombe Rd.
- Greenville County
- Zoned C-1- Tax Map :
  - # 0435000102201
  - #0435000102200
  - #0435000102600
  - # 0435000102700
- Zoned R-10 Tax Map
  - # 0435000101100
- Water and Sewer Available