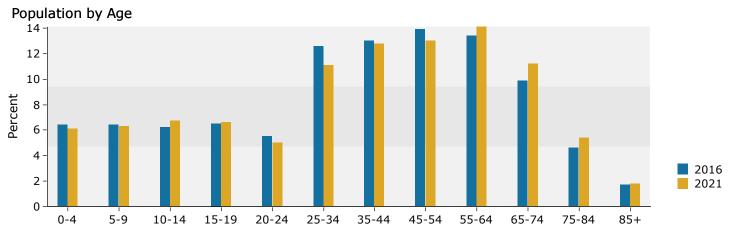

2832 Geer Hwy, Marietta, South Carolina, 29661 Rings: 1, 2, 3 mile radii For Reference Use Only

Latitude: 35.02090 Longitude: -82.50177

| Percent<br>19.1%<br>12.5%<br>11.9% |
|------------------------------------|
| 12.5%                              |
|                                    |
| 11.9%                              |
|                                    |
| 19.1%                              |
| 22.0%                              |
| 7.8%                               |
| 5.3%                               |
| 1.3%                               |
| 1.1%                               |
|                                    |
|                                    |
|                                    |
|                                    |
|                                    |
| Percent                            |
| 19.9%                              |
| 15.2%                              |
| 10.4%                              |
| 14.7%                              |
| 21.9%                              |
| 8.7%                               |
| 6.3%                               |
| 1.7%                               |
| 1.2%                               |
|                                    |
|                                    |
|                                    |
|                                    |
|                                    |