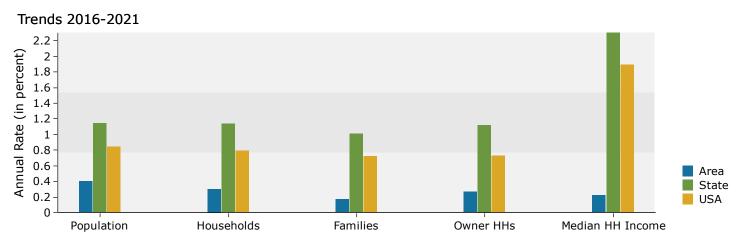

2832 Geer Hwy, Marietta, South Carolina, 29661 Rings: 1, 2, 3 mile radii For Reference Use Only

|                               |          | Longitude: -82.5017 |          |  |
|-------------------------------|----------|---------------------|----------|--|
|                               | 1 mile   | 2 miles             | 3 miles  |  |
| Census 2010 Summary           |          |                     |          |  |
| Population                    | 1,782    | 3,739               | 6,078    |  |
| Households                    | 665      | 1,420               | 2,286    |  |
| Families                      | 475      | 1,025               | 1,667    |  |
| Average Household Size        | 2.62     | 2.58                | 2.61     |  |
| Owner Occupied Housing Units  | 471      | 1,049               | 1,743    |  |
| Renter Occupied Housing Units | 194      | 371                 | 543      |  |
| Median Age                    | 38.2     | 38.7                | 38.9     |  |
| 2016 Summary                  |          |                     |          |  |
| Population                    | 1,785    | 3,797               | 6,251    |  |
| Households                    | 657      | 1,423               | 2,319    |  |
| Families                      | 464      | 1,015               | 1,673    |  |
| Average Household Size        | 2.66     | 2.62                | 2.65     |  |
| Owner Occupied Housing Units  | 449      | 1,022               | 1,724    |  |
| Renter Occupied Housing Units | 208      | 401                 | 595      |  |
| Median Age                    | 39.2     | 39.9                | 40.3     |  |
| Median Household Income       | \$40,255 | \$39,558            | \$38,948 |  |
| Average Household Income      | \$49,675 | \$48,716            | \$48,500 |  |
| 2021 Summary                  |          |                     |          |  |
| Population                    | 1,821    | 3,916               | 6,503    |  |
| Households                    | 667      | 1,460               | 2,401    |  |
| Families                      | 468      | 1,036               | 1,722    |  |
| Average Household Size        | 2.67     | 2.63                | 2.67     |  |
| Owner Occupied Housing Units  | 455      | 1,048               | 1,784    |  |
| Renter Occupied Housing Units | 212      | 413                 | 617      |  |
| Median Age                    | 40.9     | 41.5                | 41.8     |  |
| Median Household Income       | \$40,692 | \$39,370            | \$38,643 |  |
| Average Household Income      | \$51,689 | \$50,907            | \$51,101 |  |
| Trends: 2016-2021 Annual Rate |          |                     |          |  |
| Population                    | 0.40%    | 0.62%               | 0.79%    |  |
| Households                    | 0.30%    | 0.51%               | 0.70%    |  |
| Families                      | 0.17%    | 0.41%               | 0.58%    |  |
| Owner Households              | 0.27%    | 0.50%               | 0.69%    |  |
| Median Household Income       | 0.22%    | -0.10%              | -0.16%   |  |
|                               |          |                     |          |  |