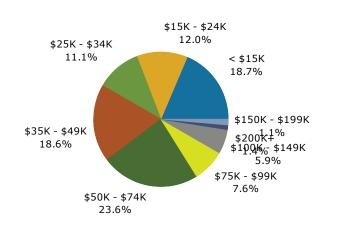

2832 Geer Hwy, Marietta, South Carolina, 29661 Rings: 1, 2, 3 mile radii For Reference Use Only

Latitude: 35.02090 Longitude: -82.50177

| Percent<br>19.1%<br>12.5%<br>11.9% |
|------------------------------------|
| 12.5%                              |
|                                    |
| 11.9%                              |
|                                    |
| 19.1%                              |
| 22.0%                              |
| 7.8%                               |
| 5.3%                               |
| 1.3%                               |
| 1.1%                               |
|                                    |
|                                    |
|                                    |
|                                    |
|                                    |
| Percent                            |
| 19.9%                              |
| 15.2%                              |
| 10.4%                              |
| 14.7%                              |
| 21.9%                              |
| 8.7%                               |
| 6.3%                               |
| 1.7%                               |
| 1.2%                               |
|                                    |
|                                    |
|                                    |
|                                    |
|                                    |