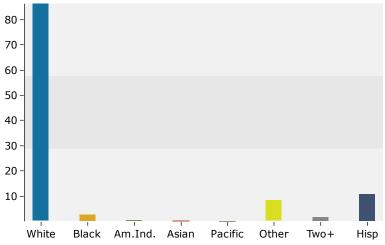

|
| Asian Alone                | 3      | 0.2%    | 8       | 0.2%    | 16      | 0.2%         |
| Pacific Islander Alone     | 0      | 0.0%    | 0       | 0.0%    | 1       | 0.0%         |
| Some Other Race Alone      | 173    | 9.5%    | 268     | 6.8%    | 315     | 4.8%         |
| Two or More Races          | 37     | 2.0%    | 83      | 2.1%    | 142     | 2.2%         |
| Hispanic Origin (Any Race) | 222    | 12.2%   | 357     | 9.1%    | 446     | 6.9%         |
|                            |        |         |         |         |         |              |



2832 Geer Hwy, Marietta, South Carolina, 29661 Rings: 1, 2, 3 mile radii

#### For Reference Use Only Latitude: 35.02090 Longitude: -82.50177

### 1 mile





Percent

2016 Household Income



### 2016 Population by Race





2832 Geer Hwy, Marietta, South Carolina, 29661 Rings: 1, 2, 3 mile radii

#### For Reference Use Only Latitude: 35.02090 Longitude: -82.50177

### 2 miles





Percent

2016 Household Income



### 2016 Population by Race





2832 Geer Hwy, Marietta, South Carolina, 29661 Rings: 1, 2, 3 mile radii

#### For Reference Use Only Latitude: 35.02090 Longitude: -82.50177

### 3 miles





Percent

2016 Household Income



### 2016 Population by Race