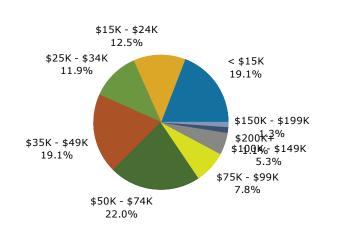

2832 Geer Hwy, Marietta, South Carolina, 29661 Rings: 1, 2, 3 mile radii For Reference Use Only

Latitude: 35.02090 Longitude: -82.50177

| Percent<br>19.1%<br>12.5%<br>11.9% |
|------------------------------------|
| 12.5%                              |
|                                    |
| 11.9%                              |
|                                    |
| 19.1%                              |
| 22.0%                              |
| 7.8%                               |
| 5.3%                               |
| 1.3%                               |
| 1.1%                               |
|                                    |
|                                    |
|                                    |
|                                    |
|                                    |
| Percent                            |
| 19.9%                              |
| 15.2%                              |
| 10.4%                              |
| 14.7%                              |
| 21.9%                              |
| 8.7%                               |
| 6.3%                               |
| 1.7%                               |
| 1.2%                               |
|                                    |
|                                    |
|                                    |
|                                    |
|                                    |