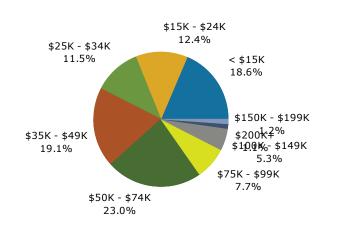

2832 Geer Hwy, Marietta, South Carolina, 29661 Rings: 1, 2, 3 mile radii For Reference Use Only

Latitude: 35.02090 Longitude: -82.50177

| Percent<br>19.1%<br>12.5%<br>11.9% |
|------------------------------------|
| 12.5%                              |
|                                    |
| 11.9%                              |
|                                    |
| 19.1%                              |
| 22.0%                              |
| 7.8%                               |
| 5.3%                               |
| 1.3%                               |
| 1.1%                               |
|                                    |
|                                    |
|                                    |
|                                    |
|                                    |
| Percent                            |
| 19.9%                              |
| 15.2%                              |
| 10.4%                              |
| 14.7%                              |
| 21.9%                              |
| 8.7%                               |
| 6.3%                               |
| 1.7%                               |
| 1.2%                               |
|                                    |
|                                    |
|                                    |
|                                    |
|                                    |