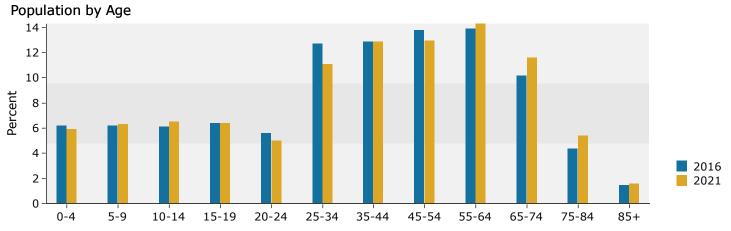

2832 Geer Hwy, Marietta, South Carolina, 29661 Rings: 1, 2, 3 mile radii For Reference Use Only

Latitude: 35.02090 Longitude: -82.50177

| Percent<br>19.1%<br>12.5%<br>11.9% |
|------------------------------------|
| 12.5%                              |
|                                    |
| 11.9%                              |
|                                    |
| 19.1%                              |
| 22.0%                              |
| 7.8%                               |
| 5.3%                               |
| 1.3%                               |
| 1.1%                               |
|                                    |
|                                    |
|                                    |
|                                    |
|                                    |
| Percent                            |
| 19.9%                              |
| 15.2%                              |
| 10.4%                              |
| 14.7%                              |
| 21.9%                              |
| 8.7%                               |
| 6.3%                               |
| 1.7%                               |
| 1.2%                               |
|                                    |
|                                    |
|                                    |
|                                    |
|                                    |