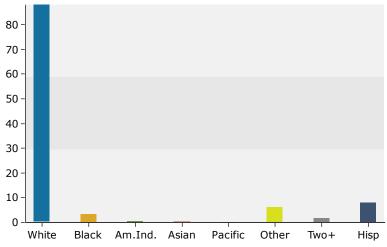

73    | 9.5%    | 268     | 6.8%    | 315     | 4.8%         |
| Two or More Races          | 37     | 2.0%    | 83      | 2.1%    | 142     | 2.2%         |
| Hispanic Origin (Any Race) | 222    | 12.2%   | 357     | 9.1%    | 446     | 6.9%         |
|                            |        |         |         |         |         |              |



2832 Geer Hwy, Marietta, South Carolina, 29661 Rings: 1, 2, 3 mile radii

#### For Reference Use Only Latitude: 35.02090 Longitude: -82.50177

### 1 mile





Percent

2016 Household Income



### 2016 Population by Race





2832 Geer Hwy, Marietta, South Carolina, 29661 Rings: 1, 2, 3 mile radii

#### For Reference Use Only Latitude: 35.02090 Longitude: -82.50177

### 2 miles





Percent

2016 Household Income



### 2016 Population by Race





2832 Geer Hwy, Marietta, South Carolina, 29661 Rings: 1, 2, 3 mile radii

#### For Reference Use Only Latitude: 35.02090 Longitude: -82.50177

### 3 miles





Percent

2016 Household Income



### 2016 Population by Race