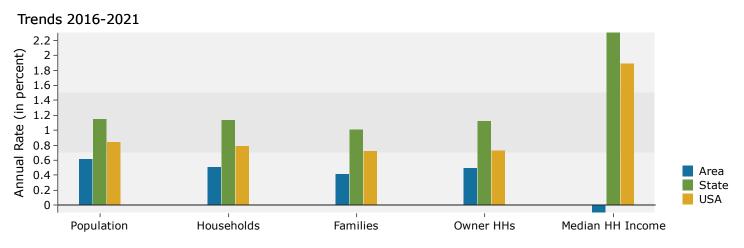

2832 Geer Hwy, Marietta, South Carolina, 29661 Rings: 1, 2, 3 mile radii For Reference Use Only

|                               |          | Longitude: -82.5017 |          |  |
|-------------------------------|----------|---------------------|----------|--|
|                               | 1 mile   | 2 miles             | 3 miles  |  |
| Census 2010 Summary           |          |                     |          |  |
| Population                    | 1,782    | 3,739               | 6,078    |  |
| Households                    | 665      | 1,420               | 2,286    |  |
| Families                      | 475      | 1,025               | 1,667    |  |
| Average Household Size        | 2.62     | 2.58                | 2.61     |  |
| Owner Occupied Housing Units  | 471      | 1,049               | 1,743    |  |
| Renter Occupied Housing Units | 194      | 371                 | 543      |  |
| Median Age                    | 38.2     | 38.7                | 38.9     |  |
| 2016 Summary                  |          |                     |          |  |
| Population                    | 1,785    | 3,797               | 6,251    |  |
| Households                    | 657      | 1,423               | 2,319    |  |
| Families                      | 464      | 1,015               | 1,673    |  |
| Average Household Size        | 2.66     | 2.62                | 2.65     |  |
| Owner Occupied Housing Units  | 449      | 1,022               | 1,724    |  |
| Renter Occupied Housing Units | 208      | 401                 | 595      |  |
| Median Age                    | 39.2     | 39.9                | 40.3     |  |
| Median Household Income       | \$40,255 | \$39,558            | \$38,948 |  |
| Average Household Income      | \$49,675 | \$48,716            | \$48,500 |  |
| 2021 Summary                  |          |                     |          |  |
| Population                    | 1,821    | 3,916               | 6,503    |  |
| Households                    | 667      | 1,460               | 2,401    |  |
| Families                      | 468      | 1,036               | 1,722    |  |
| Average Household Size        | 2.67     | 2.63                | 2.67     |  |
| Owner Occupied Housing Units  | 455      | 1,048               | 1,784    |  |
| Renter Occupied Housing Units | 212      | 413                 | 617      |  |
| Median Age                    | 40.9     | 41.5                | 41.8     |  |
| Median Household Income       | \$40,692 | \$39,370            | \$38,643 |  |
| Average Household Income      | \$51,689 | \$50,907            | \$51,101 |  |
| Trends: 2016-2021 Annual Rate |          |                     |          |  |
| Population                    | 0.40%    | 0.62%               | 0.79%    |  |
| Households                    | 0.30%    | 0.51%               | 0.70%    |  |
| Families                      | 0.17%    | 0.41%               | 0.58%    |  |
| Owner Households              | 0.27%    | 0.50%               | 0.69%    |  |
| Median Household Income       | 0.22%    | -0.10%              | -0.16%   |  |
|                               |          |                     |          |  |