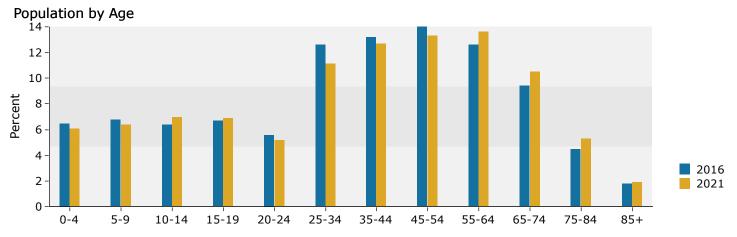

2832 Geer Hwy, Marietta, South Carolina, 29661 Rings: 1, 2, 3 mile radii For Reference Use Only

Latitude: 35.02090 Longitude: -82.50177

| Percent<br>19.1%<br>12.5%<br>11.9% |
|------------------------------------|
| 12.5%                              |
|                                    |
| 11.9%                              |
|                                    |
| 19.1%                              |
| 22.0%                              |
| 7.8%                               |
| 5.3%                               |
| 1.3%                               |
| 1.1%                               |
|                                    |
|                                    |
|                                    |
|                                    |
|                                    |
| Percent                            |
| 19.9%                              |
| 15.2%                              |
| 10.4%                              |
| 14.7%                              |
| 21.9%                              |
| 8.7%                               |
| 6.3%                               |
| 1.7%                               |
| 1.2%                               |
|                                    |
|                                    |
|                                    |
|                                    |
|                                    |