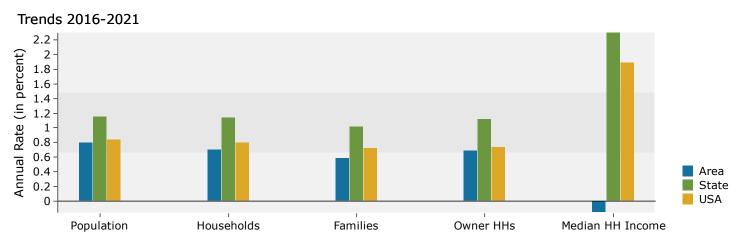

2832 Geer Hwy, Marietta, South Carolina, 29661 Rings: 1, 2, 3 mile radii For Reference Use Only

|                               |          | Longitude: -82.5017 |          |  |
|-------------------------------|----------|---------------------|----------|--|
|                               | 1 mile   | 2 miles             | 3 miles  |  |
| Census 2010 Summary           |          |                     |          |  |
| Population                    | 1,782    | 3,739               | 6,078    |  |
| Households                    | 665      | 1,420               | 2,286    |  |
| Families                      | 475      | 1,025               | 1,667    |  |
| Average Household Size        | 2.62     | 2.58                | 2.61     |  |
| Owner Occupied Housing Units  | 471      | 1,049               | 1,743    |  |
| Renter Occupied Housing Units | 194      | 371                 | 543      |  |
| Median Age                    | 38.2     | 38.7                | 38.9     |  |
| 2016 Summary                  |          |                     |          |  |
| Population                    | 1,785    | 3,797               | 6,251    |  |
| Households                    | 657      | 1,423               | 2,319    |  |
| Families                      | 464      | 1,015               | 1,673    |  |
| Average Household Size        | 2.66     | 2.62                | 2.65     |  |
| Owner Occupied Housing Units  | 449      | 1,022               | 1,724    |  |
| Renter Occupied Housing Units | 208      | 401                 | 595      |  |
| Median Age                    | 39.2     | 39.9                | 40.3     |  |
| Median Household Income       | \$40,255 | \$39,558            | \$38,948 |  |
| Average Household Income      | \$49,675 | \$48,716            | \$48,500 |  |
| 2021 Summary                  |          |                     |          |  |
| Population                    | 1,821    | 3,916               | 6,503    |  |
| Households                    | 667      | 1,460               | 2,401    |  |
| Families                      | 468      | 1,036               | 1,722    |  |
| Average Household Size        | 2.67     | 2.63                | 2.67     |  |
| Owner Occupied Housing Units  | 455      | 1,048               | 1,784    |  |
| Renter Occupied Housing Units | 212      | 413                 | 617      |  |
| Median Age                    | 40.9     | 41.5                | 41.8     |  |
| Median Household Income       | \$40,692 | \$39,370            | \$38,643 |  |
| Average Household Income      | \$51,689 | \$50,907            | \$51,101 |  |
| Trends: 2016-2021 Annual Rate |          |                     |          |  |
| Population                    | 0.40%    | 0.62%               | 0.79%    |  |
| Households                    | 0.30%    | 0.51%               | 0.70%    |  |
| Families                      | 0.17%    | 0.41%               | 0.58%    |  |
| Owner Households              | 0.27%    | 0.50%               | 0.69%    |  |
| Median Household Income       | 0.22%    | -0.10%              | -0.16%   |  |
|                               |          |                     |          |  |