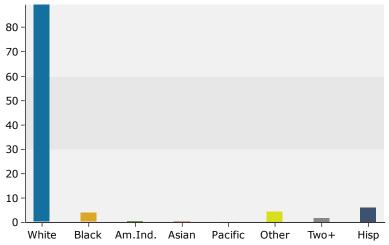

446     | 6.9%         |
|                            |        |         |         |         |         |              |



2832 Geer Hwy, Marietta, South Carolina, 29661 Rings: 1, 2, 3 mile radii

#### For Reference Use Only Latitude: 35.02090 Longitude: -82.50177

### 1 mile





Percent

2016 Household Income



### 2016 Population by Race





2832 Geer Hwy, Marietta, South Carolina, 29661 Rings: 1, 2, 3 mile radii

#### For Reference Use Only Latitude: 35.02090 Longitude: -82.50177

### 2 miles





Percent

2016 Household Income



### 2016 Population by Race





2832 Geer Hwy, Marietta, South Carolina, 29661 Rings: 1, 2, 3 mile radii

#### For Reference Use Only Latitude: 35.02090 Longitude: -82.50177

### 3 miles





Percent

2016 Household Income



### 2016 Population by Race